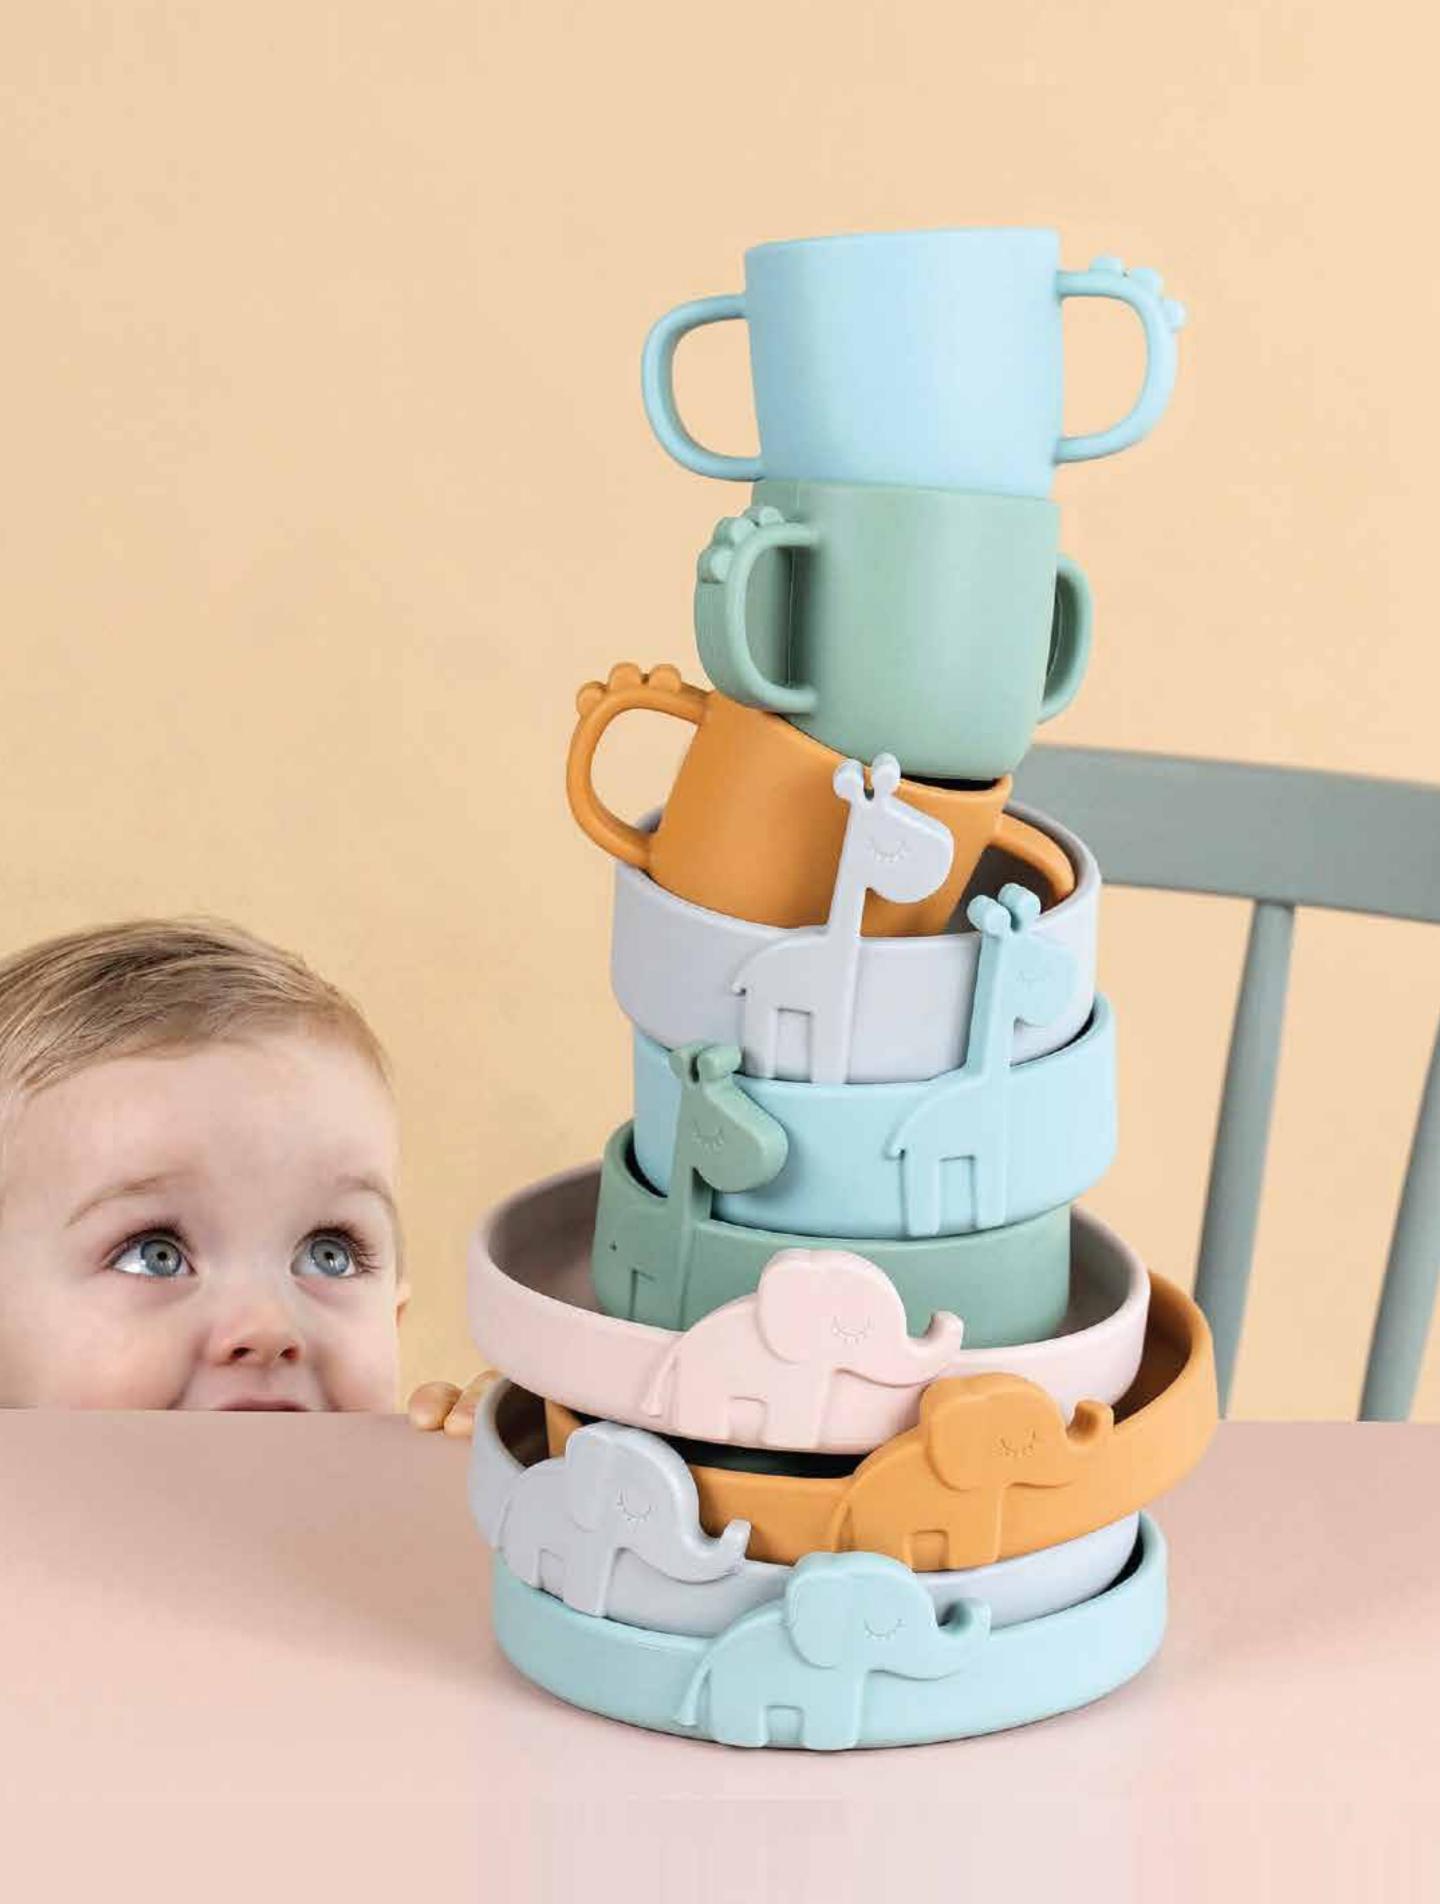

### peekaboo series

The Peekaboo is designed to trigger the curiosity of little eaters. Elphee, Raffi and Croco peek out from the dinnerware making mealtime an extra fun time of the day.

A perfectly sized dinner set for first meals and for learning to self feed

The cute plate, bowl, practical pocket bib and two handled cup are made of food grade silicone.

It makes the Peekaboo dinnerware shatterproof as well as a

It makes the Peekaboo dinnerware shatterproof as well as adding anti-slip/easy-grip features and making the Peekaboo plate, bowl and cup suitable for use in the microwave.

Little ones will enjoy having the cute animals join them for mealtime discover Croco at the bottom of their cup when they drink and have Elphee and Wally help them reach this exciting milestone of eating on their own. The set is available in soft tones of powder, blue, mustard, and grey.

PEEKABOO is playful, practical & durable!