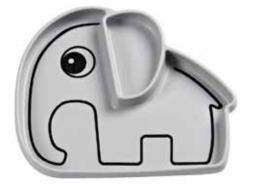

### stick & stay

With practical and fun silicone Stick & Stay tableware shaped as

A clever suction base makes sure that Elphee, Ozzo and Croco stick around for the entire meal. The inside rounded edges make scooping up food easier to master.

Soft pastels, warm mustard and playful green combined with black contour animals make this kids tableware turn up the cuteness factor at the dinner table and stand out with its practical features.

Bon appetit!