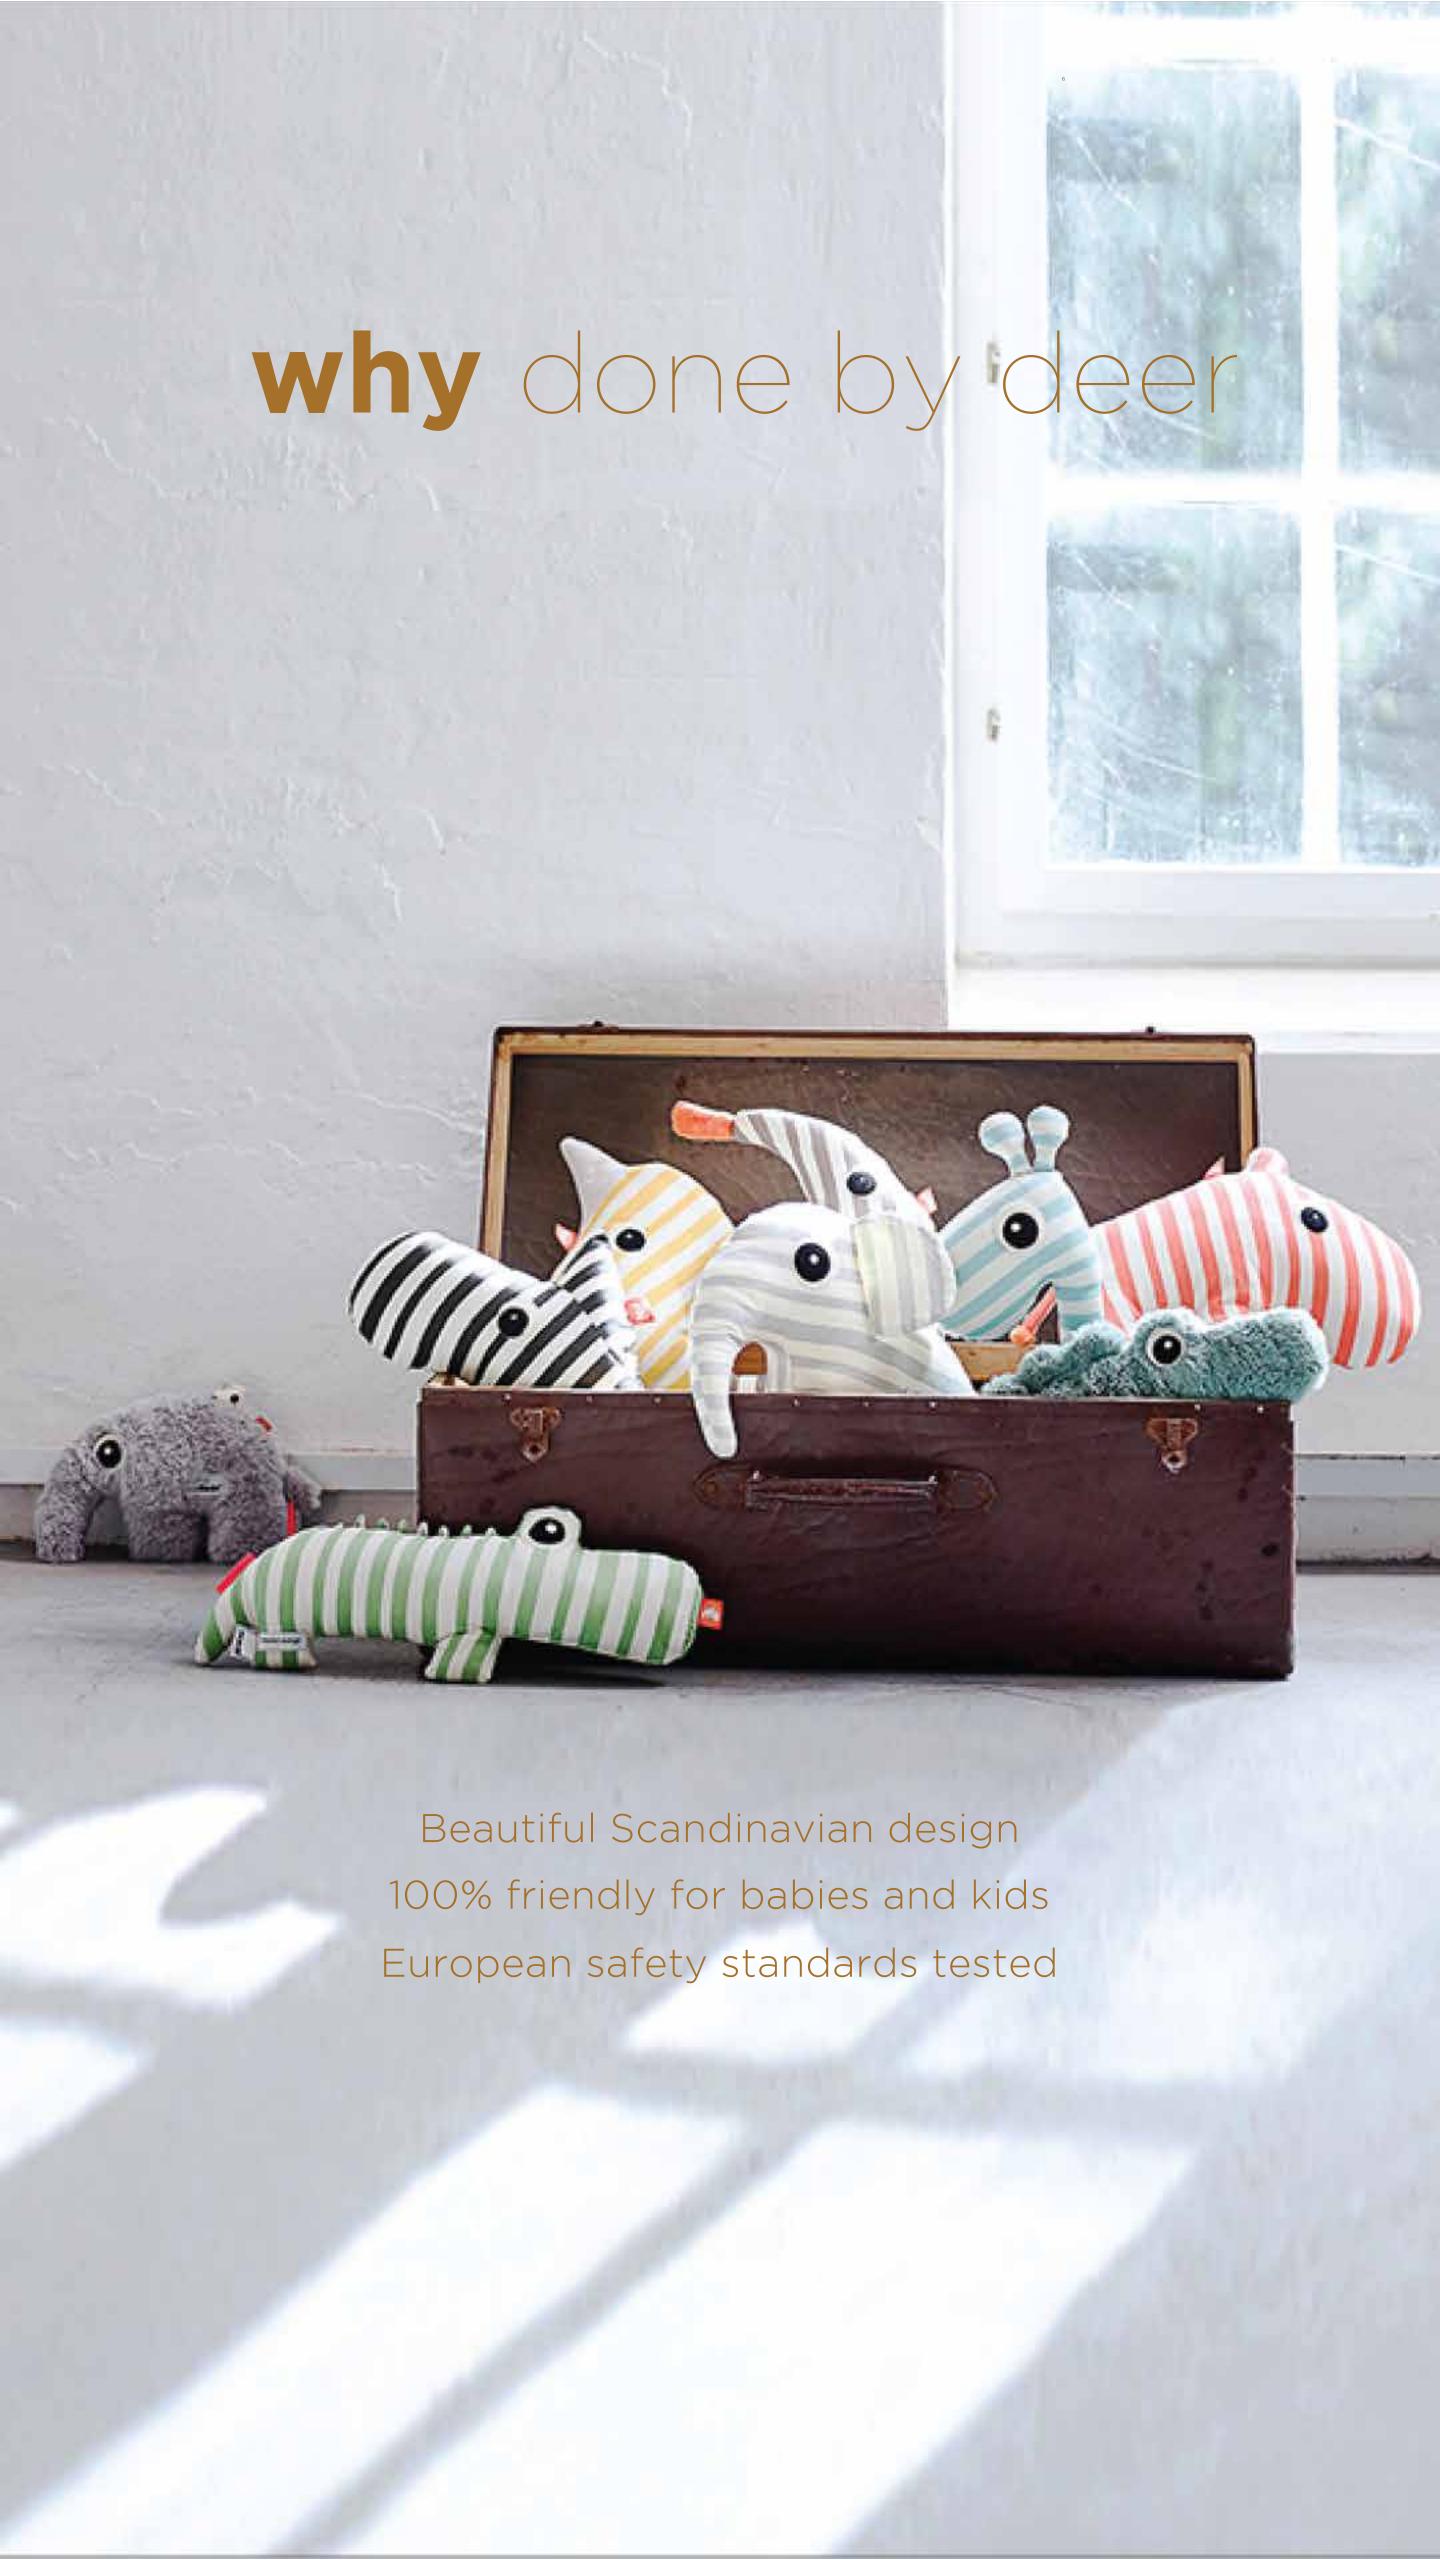

# DIA VIII

scandinavian design

done budeer\*\*

#### for the love of little ones

When designing for small children we take on a great responsibility to create products that help and support them on their fantastic journey growing up and mastering new skills. Seeing the world through the eyes of children is to us fun and hugely inspiring.

Our collection covers every aspect of the day spent with little ones. We take pride in creating products that excite with functional and playful features and details.

We design for little ones and also for parents in a Nordic style with a subtle stylish colour palette to match a modern home. We always aim for a perfect mix of humour, simplicity, aesthetics, functionality and most of all you can trust that each design is thoroughly tested, safe and 100% friendly.

Through our Deer friends; Antee, Croco, Elphee, Nozo, Ozzo, Raffi, Zebee, Jelly and Wally our designs tell a story that make children laugh a nd grown-ups smile. These nine lovably characters form the DNA in all