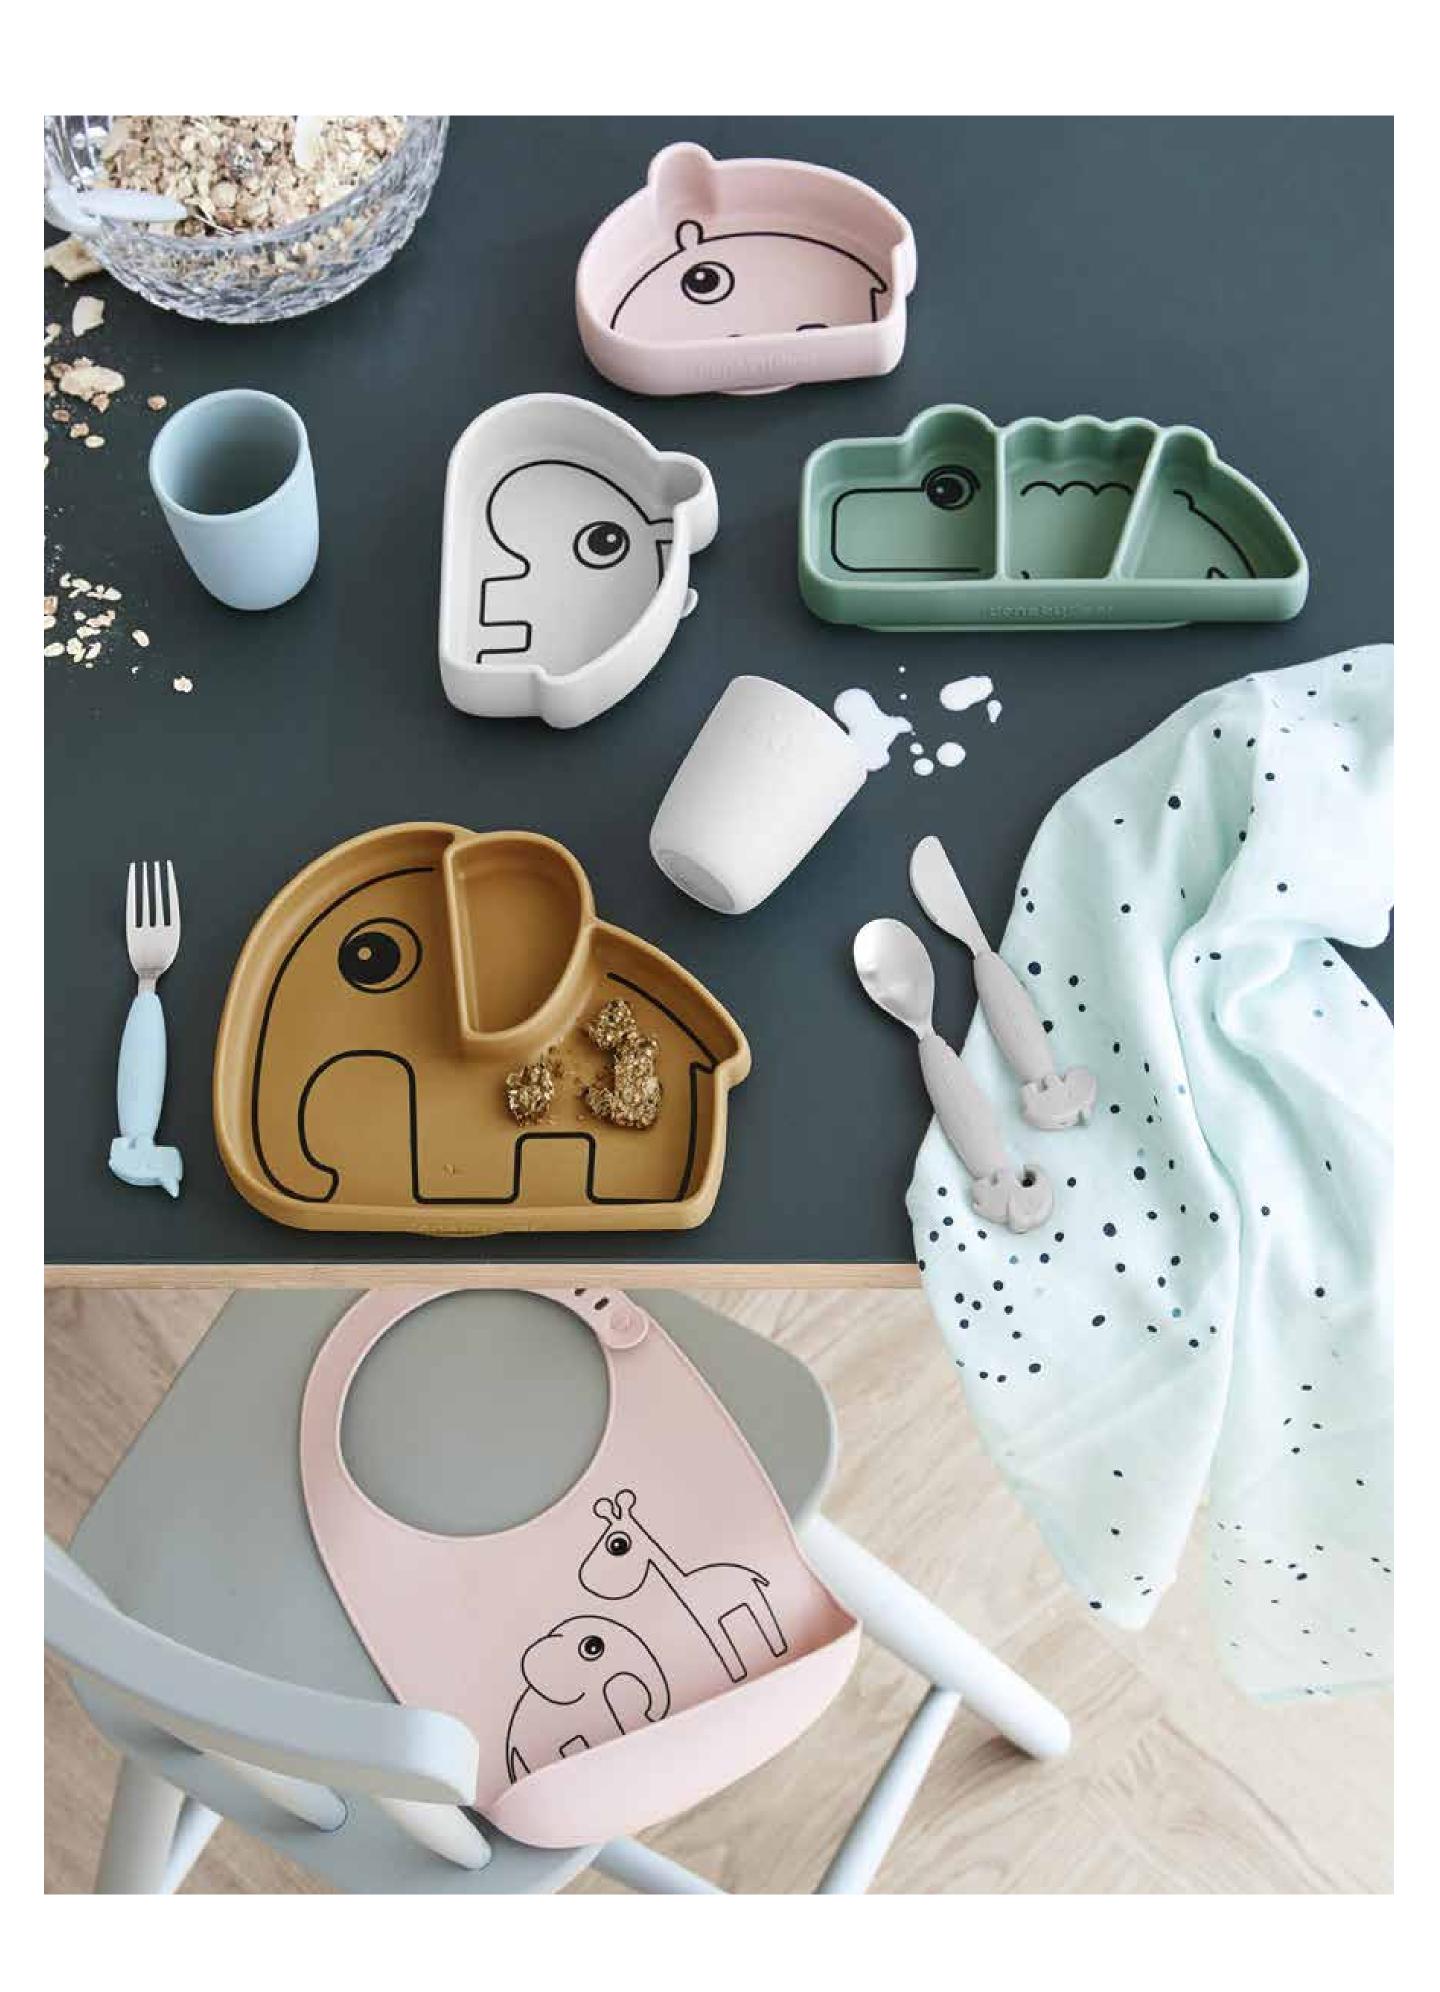

### stick & stay

With practical and fun silicone Stick & Stay tableware shaped as

A clever suction base makes sure that Elphee, Ozzo and Croco stick around for the entire meal. The inside rounded edges make scooping up food easier to master.

Soft pastels, warm mustard and playful green combined with black contour animals make this kids tableware turn up the cuteness factor at the dinner table and stand out with its practical features.

Bon appetit!

### peekaboo series

The Peekaboo is designed to trigger the curiosity of little eaters. Elphee, Raffi and Croco peek out from the dinnerware making mealtime an extra fun time of the day.

A perfectly sized dinner set for first meals and for learning to self feed

The cute plate, bowl, practical pocket bib and two handled cup are made of food grade silicone.

It makes the Peekaboo dinnerware shatterproof as well as a

It makes the Peekaboo dinnerware shatterproof as well as adding anti-slip/easy-grip features and making the Peekaboo plate, bowl and cup suitable for use in the microwave.

Little ones will enjoy having the cute animals join them for mealtime discover Croco at the bottom of their cup when they drink and have Elphee and Wally help them reach this exciting milestone of eating on their own. The set is available in soft tones of powder, blue, mustard, and grey.