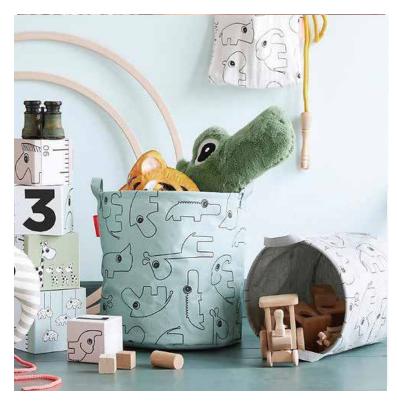

### Storage baskets

#### **Product information**

- 65% cotton/35% polyester PE coated canvas
- Wipe clean with soft damp cloth, do not immerse in water
- Large: Ø 32 x 33 cm.
   Medium: Ø 26 x 27 cm.
   Small: Ø 20 x 21cm.