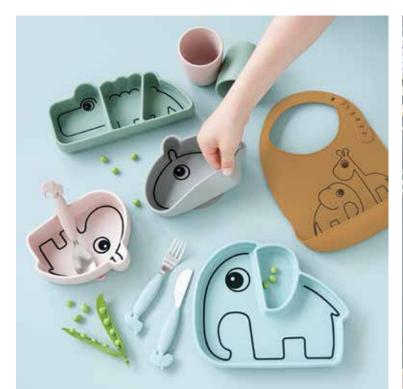

### stick & stay

With practical and fun silicone Stick & Stay tableware shaped as

A clever suction base makes sure that Elphee, Ozzo and Croco stick around for the entire meal. The inside rounded edges make scooping up food easier to master.

Soft pastels, warm mustard and playful green combined with black contour animals make this kids tableware turn up the cuteness factor at the dinner table and stand out with its practical features.

Bon appetit!

#### SNACKATTACK

Keep an eye out - Croco is on the lure for a friendly snack attack! The Croco Stick & Stay snack plate will stay in place, and three practical compartments keep everything separated, when little eaters snack away.

#### Plate

- 100% Food grade Silicone
- plate
- Suction base for Stick & Stay function
- Microwave friendly
- Complies to standard EN14372 & EN14350

1716381 Powder

1716384 Mustard

1716382 Blue

1799231 Powder