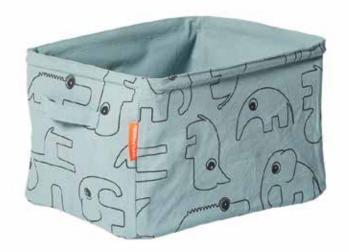

### Storage baskets

#### **Product information**

- 65% cotton/35% polyester PE coated canvas
- Wipe clean with soft damp cloth, do not immerse in water
- Large: Ø 32 x 33 cm.
   Medium: Ø 26 x 27 cm.
   Small: Ø 20 x 21cm.