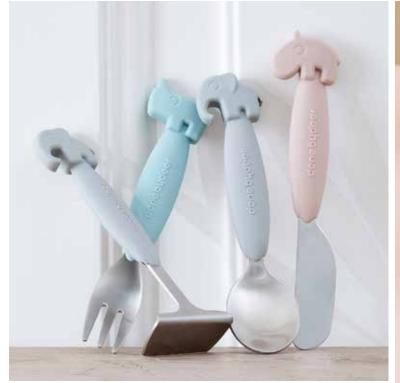

#### YummyPlus spoon & fork set

- Made in Denmark in recyclable plastic
- Durable PP, suitable for microwave
- Dishwasher safe
- Matt silky surface with cute embossments
- Complies to standard EN14372

#### Yummy Plus easygrip cutlery

#### Yummy Plus easygrip cutlery

- 100% food grade ABS. Stainless steel: 18/8.
- Dishwasher safe up to 70°C. Do not use in microwave.
- H: 14 cm