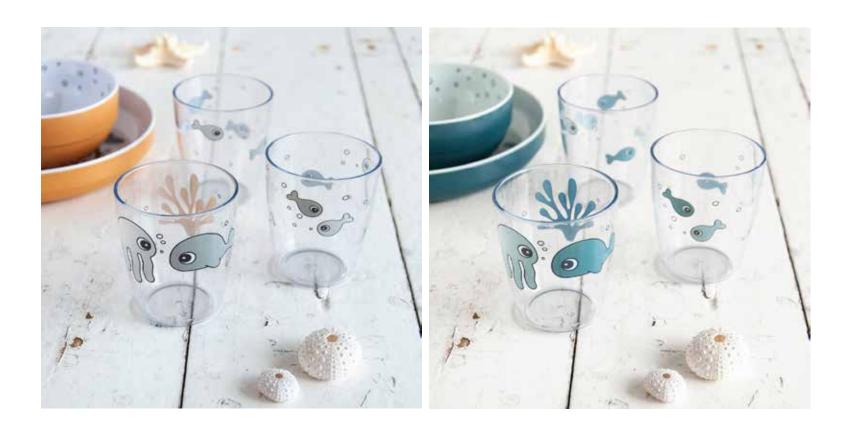

Welcome under the sea.

Meet the sea friends Jelly and Wally and dive into an ocean of playful silicone tableware.

Engage little ones to have a fun meal time accompanied by Jelly and Wally three times a day or for a simple snack break in between.

There's always a new story to tell to Jelly and Wally during meal time.

These Sea friends are the perfect friends to make meal times enjoyable for the little ones.

Dive in!

#### WHALE OF A TIME

When it's time for a breather, the Sea friends silicone dinner set is perfect for lunchor snacking in the shade. Enjoy some downtime with Jelly and Wally and load up on puzzle play. In a while you'll be ready for another dip.