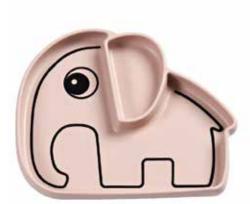

### stick & stay

With practical and fun silicone Stick & Stay tableware shaped as

A clever suction base makes sure that Elphee, Ozzo and Croco stick around for the entire meal. The inside rounded edges make scooping up food easier to master.

Soft pastels, warm mustard and playful green combined with black contour animals make this kids tableware turn up the cuteness factor at the dinner table and stand out with its practical features.

Bon appetit!