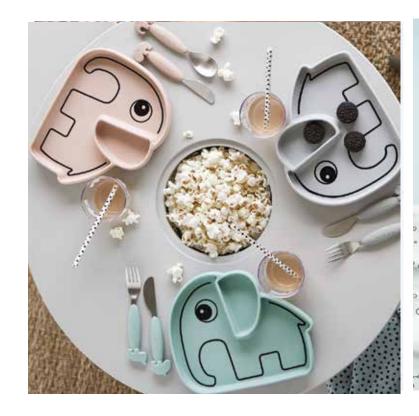

### stick & stay

With practical and fun silicone Stick & Stay tableware shaped as

A clever suction base makes sure that Elphee, Ozzo and Croco stick around for the entire meal. The inside rounded edges make scooping up food easier to master.

Soft pastels, warm mustard and playful green combined with black contour animals make this kids tableware turn up the cuteness factor at the dinner table and stand out with its practical features.

Bon appetit!

#### SNACKATTACK

Keep an eye out - Croco is on the lure for a friendly snack attack! The Croco Stick & Stay snack plate will stay in place, and three practical compartments keep everything separated, when little eaters snack away.