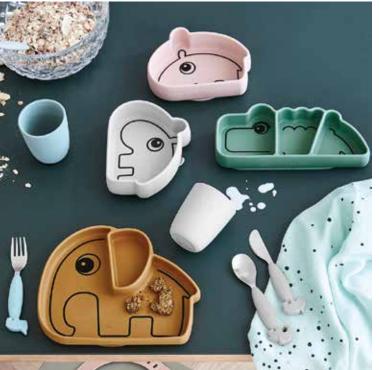

### stick & stay

With practical and fun silicone Stick & Stay tableware shaped as

A clever suction base makes sure that Elphee, Ozzo and Croco stick around for the entire meal. The inside rounded edges make scooping up food easier to master.

Soft pastels, warm mustard and playful green combined with black contour animals make this kids tableware turn up the cuteness factor at the dinner table and stand out with its practical features.

Bon appetit!

#### SNACKATTACK

Keep an eye out - Croco is on the lure for a friendly snack attack! The Croco Stick & Stay snack plate will stay in place, and three practical compartments keep everything separated, when little eaters snack away.

#### Plate

- 100% Food grade Silicone
- plate
- Suction base for Stick & Stay function
- Microwave friendly
- Complies to standard EN14372 & EN14350

1716381 Powder

1716384 Mustard

1716382 Blue

1799231 Powder