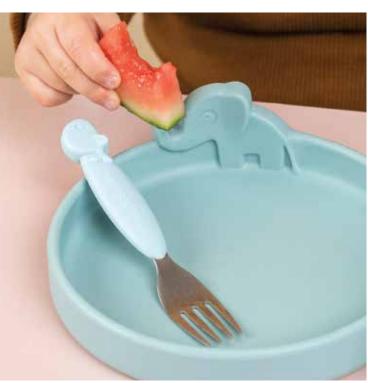

### stick & stay

With practical and fun silicone Stick & Stay tableware shaped as

A clever suction base makes sure that Elphee, Ozzo and Croco stick around for the entire meal. The inside rounded edges make scooping up food easier to master.

Soft pastels, warm mustard and playful green combined with black contour animals make this kids tableware turn up the cuteness factor at the dinner table and stand out with its practical features.

Bon appetit!

#### SNACKATTACK

Keep an eye out - Croco is on the lure for a friendly snack attack! The Croco Stick & Stay snack plate will stay in place, and three practical compartments keep everything separated, when little eaters snack away.