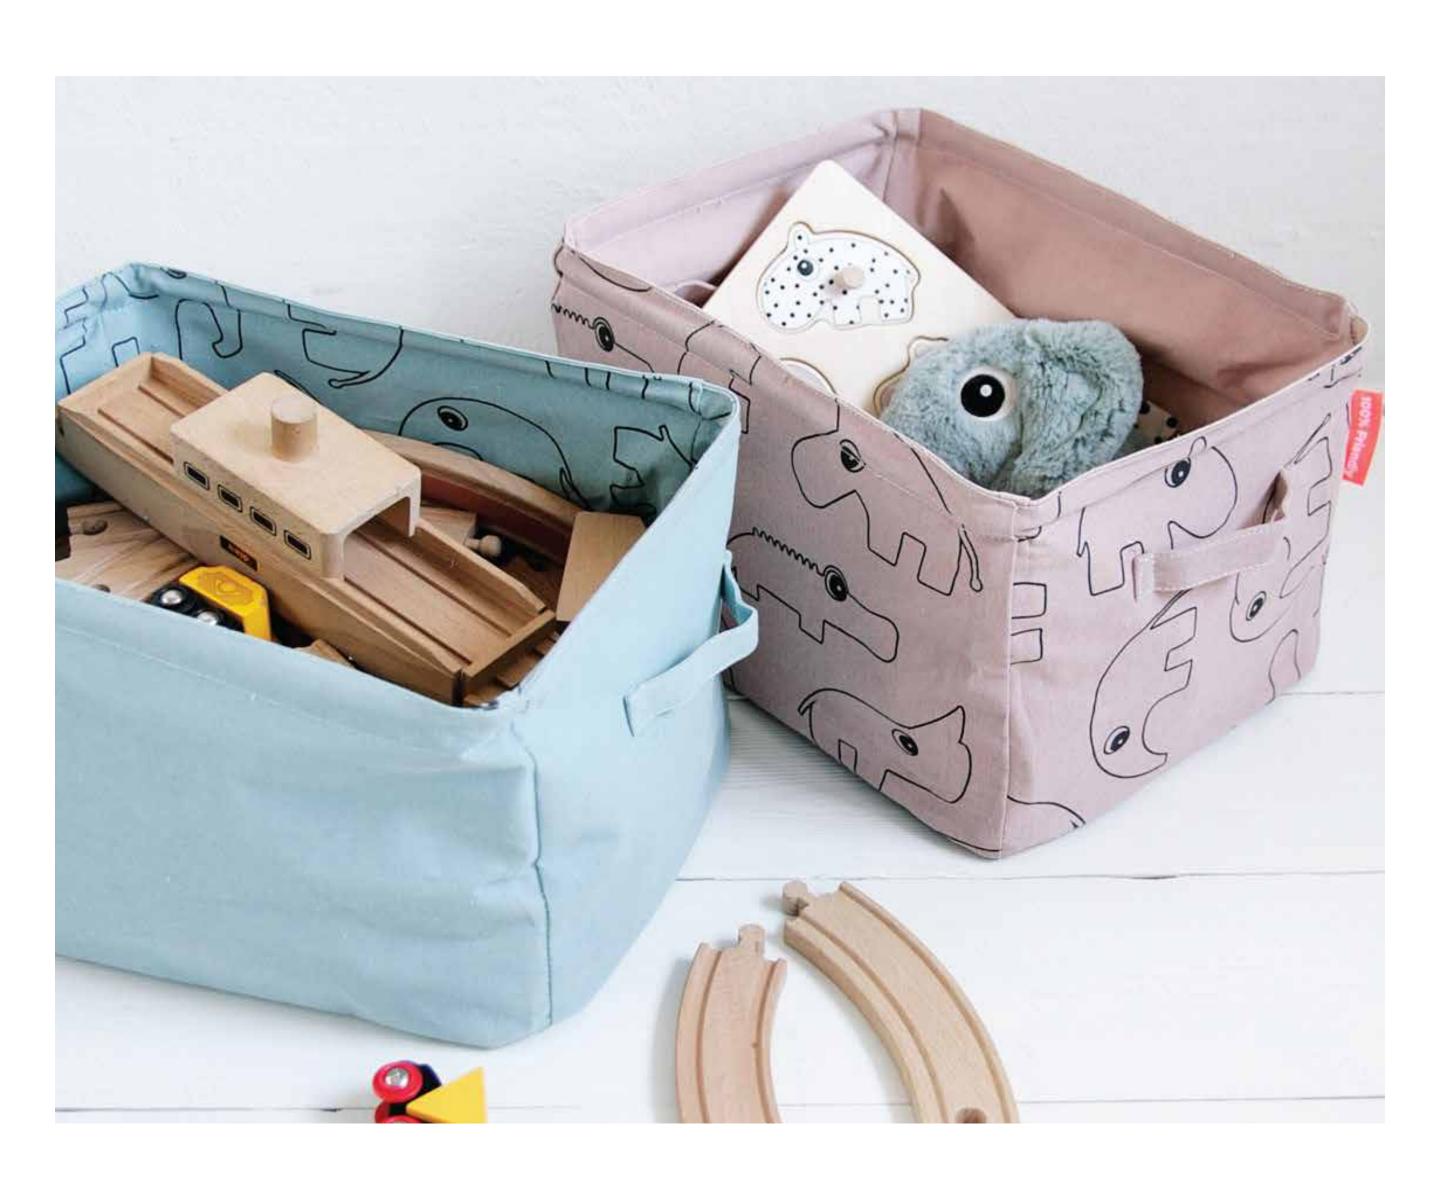

## Soft storage doublesided

#### **Product information**

- 65% cotton/35% polyester PE coated canvas
- Wipe clean with soft damp cloth
- 25 x 34 x 22 cm

50651 Powder

50655 Grey

50652 Blue