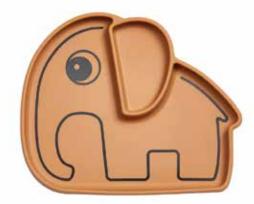

### stick & stay

With practical and fun silicone Stick & Stay tableware shaped as

A clever suction base makes sure that Elphee, Ozzo and Croco stick around for the entire meal. The inside rounded edges make scooping up food easier to master.

Soft pastels, warm mustard and playful green combined with black contour animals make this kids tableware turn up the cuteness factor at the dinner table and stand out with its practical features.

Bon appetit!