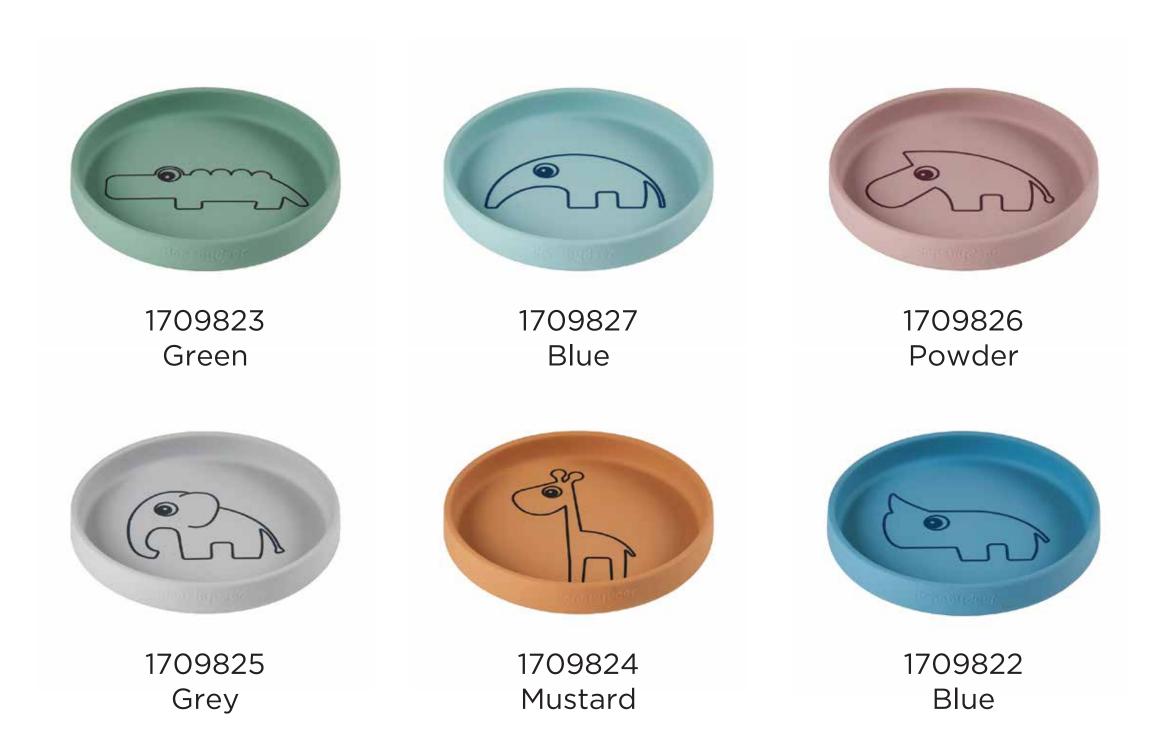

#### Plate

- 100% Food grade Silicone
- plate
- Suction base for Stick & Stay function
- Microwave friendly
- Complies to standard EN14372 & EN14350

1716381 Powder

1716384 Mustard

1716382 Blue

1799231 Powder

1799235 Grey

1799234 Mustard

1799232 Blue