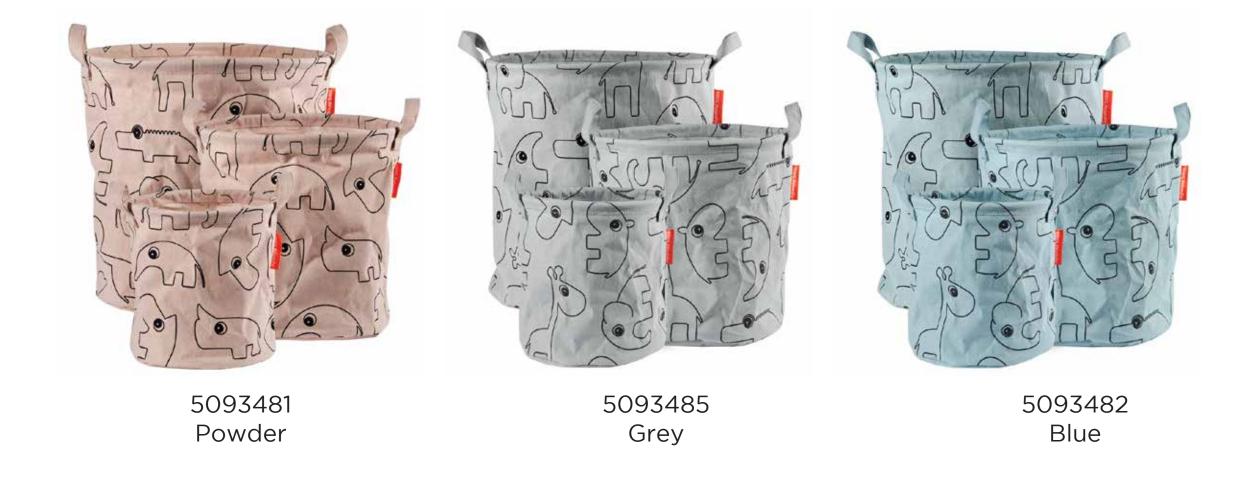

### Storage baskets

#### **Product information**

- 65% cotton/35% polyester PE coated canvas
- Wipe clean with soft damp cloth, do not immerse in water
- Large: Ø 32 x 33 cm.
   Medium: Ø 26 x 27 cm.
   Small: Ø 20 x 21cm.