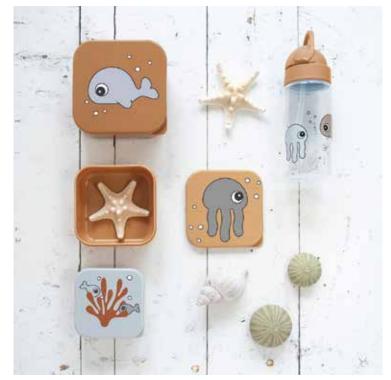

Welcome under the sea.

Meet the sea friends Jelly and Wally and dive into an ocean of playful silicone tableware.

Engage little ones to have a fun meal time accompanied by Jelly and Wally three times a day or for a simple snack break in between.

There's always a new story to tell to Jelly and Wally during meal time.

These Sea friends are the perfect friends to make meal times enjoyable for the little ones.

Dive in!

#### WHALE OF A TIME

When it's time for a breather, the Sea friends silicone dinner set is perfect for lunchor snacking in the shade. Enjoy some downtime with Jelly and Wally and load up on puzzle play. In a while you'll be ready for another dip.