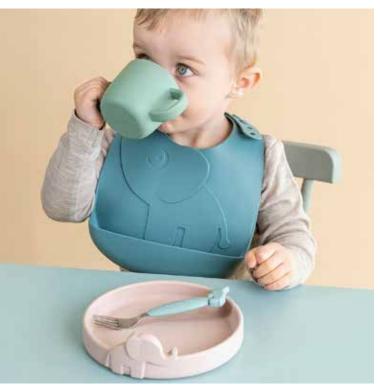

### stick & stay

With practical and fun silicone Stick & Stay tableware shaped as

A clever suction base makes sure that Elphee, Ozzo and Croco stick around for the entire meal. The inside rounded edges make scooping up food easier to master.

Soft pastels, warm mustard and playful green combined with black contour animals make this kids tableware turn up the cuteness factor at the dinner table and stand out with its practical features.

Bon appetit!