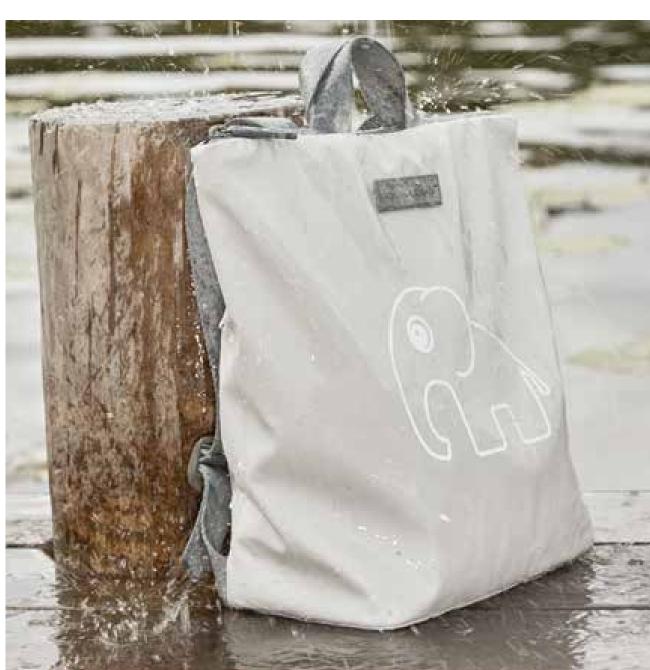

# out & about

Functionality, long-lasting design and sustainability are thoughtfully combined in the Done by Deer bags for large and little.

PET bottles are being recycled when manufacturing both the outer fabric and inner lining of our bags. A waterproof coating makes the surface soft and durable and keeps your belongings dry, if caught in the rain.

## KIDS BAGS

Pack your little one's gear in a practical and fun backpack, gym bag or roll-top bag and get them ready for any outing. The bags have a cool reflective Elphee print and are perfect for lunch boxes, toys or a change of clothing.