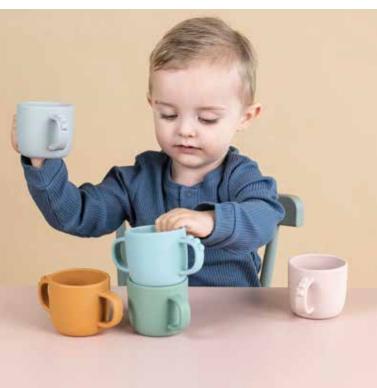

### peekaboo series

The Peekaboo is designed to trigger the curiosity of little eaters. Elphee, Raffi and Croco peek out from the dinnerware making mealtime an extra fun time of the day.

A perfectly sized dinner set for first meals and for learning to self feed

The cute plate, bowl, practical pocket bib and two handled cup are made of food grade silicone.

It makes the Peekaboo dinnerware shatterproof as well as a

It makes the Peekaboo dinnerware shatterproof as well as adding anti-slip/easy-grip features and making the Peekaboo plate, bowl and cup suitable for use in the microwave.

Little ones will enjoy having the cute animals join them for mealtime discover Croco at the bottom of their cup when they drink and have Elphee and Wally help them reach this exciting milestone of eating on their own. The set is available in soft tones of powder, blue, mustard, and grey.

PEEKABOO is playful, practical & durable!