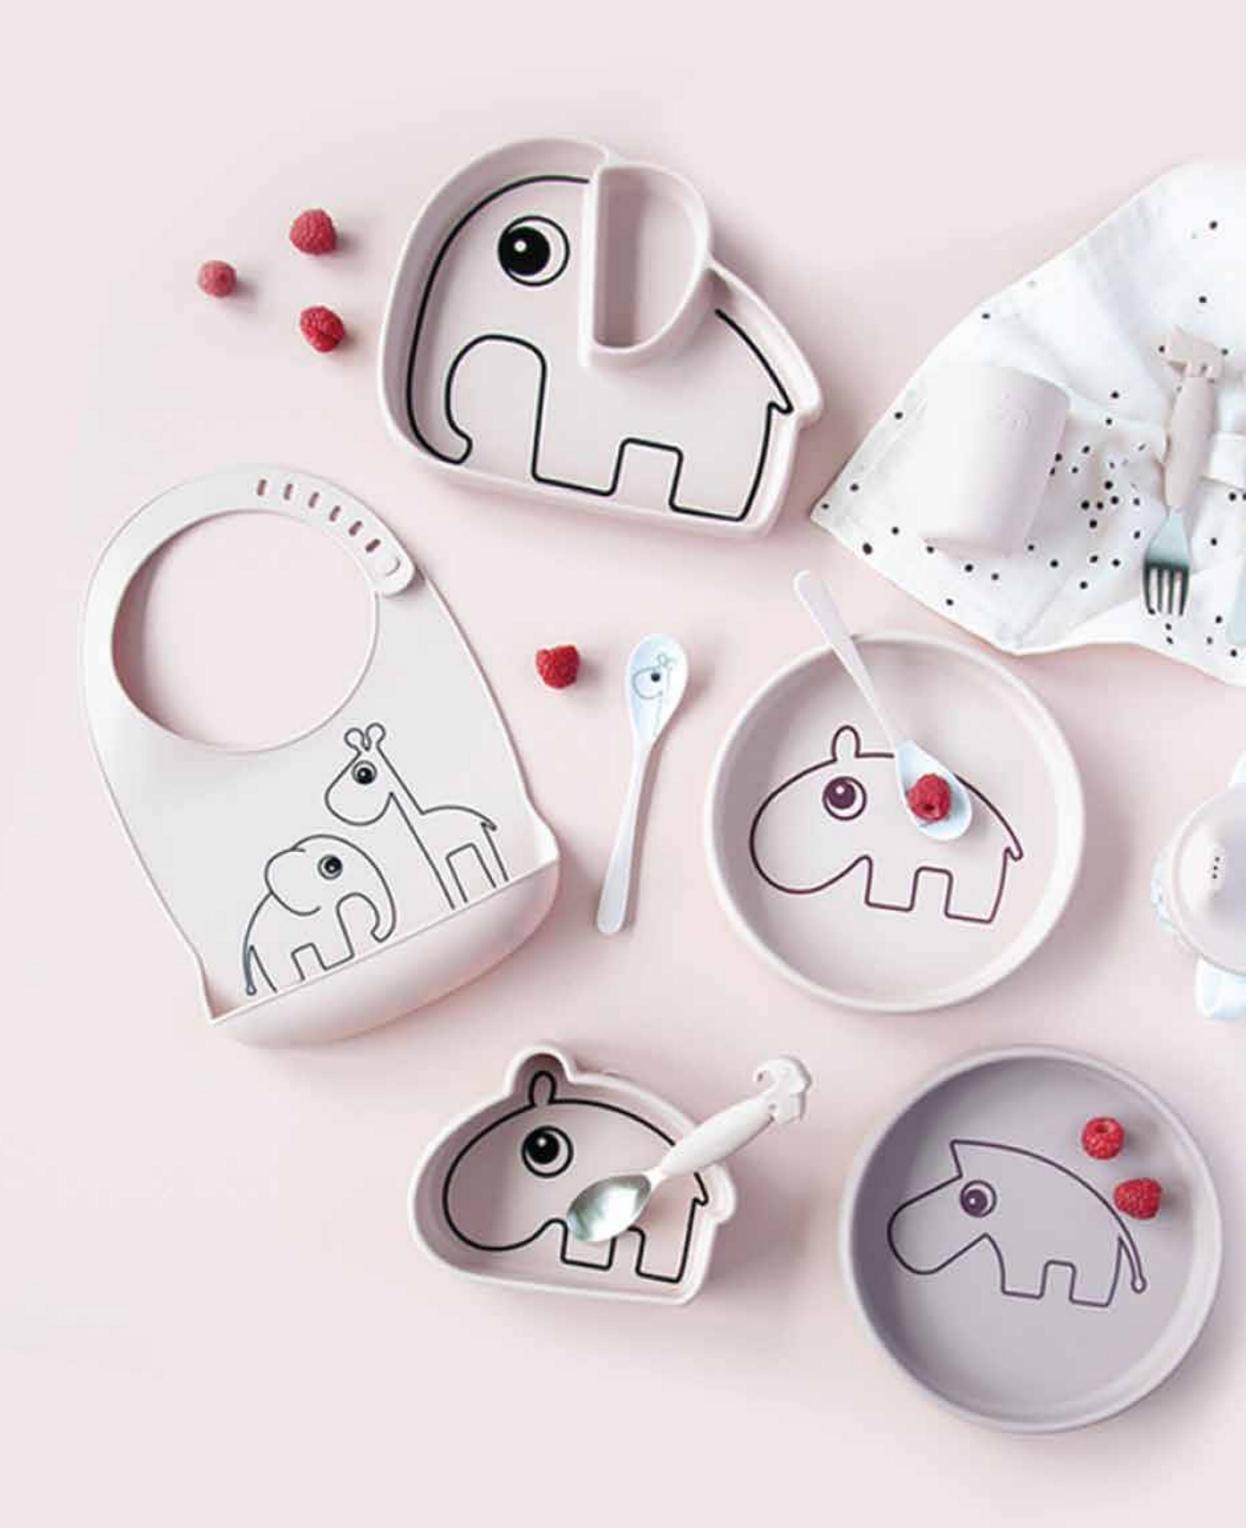

### stick & stay

With practical and fun silicone Stick & Stay tableware shaped as

A clever suction base makes sure that Elphee, Ozzo and Croco stick around for the entire meal. The inside rounded edges make scooping up food easier to master.

Soft pastels, warm mustard and playful green combined with black contour animals make this kids tableware turn up the cuteness factor at the dinner table and stand out with its practical features.

Bon appetit!

#### SNACKATTACK

Keep an eye out - Croco is on the lure for a friendly snack attack! The Croco Stick & Stay snack plate will stay in place, and three practical compartments keep everything separated, when little eaters snack away.

#### Plate

- 100% Food grade Silicone
- plate
- Suction base for Stick & Stay function
- Microwave friendly
- Complies to standard EN14372 & EN14350

1716381 Powder

1716384 Mustard

1716382 Blue

1799231 Powder

#### Bowl

- 100% Food grade Silicone
- bowl
- Suction base for Stick & Stay function
- Microwave friendly
- Complies to standard EN14372 & EN14350

1809332 Blue

1809331 Powder

1809335 Grey

1809334 Mustard

#### Bib

- 100% Food Grade Silicone
- Dishwasher safe to 100°C. Microwave safe. Temperature safe: -40°C to 230°C.
- 27 x 19 x 4,5 cm

1309892 Blue

1309891 Powder