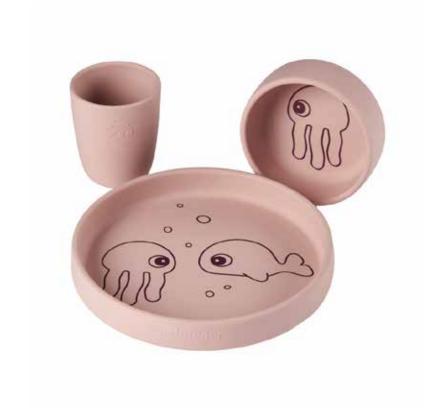

Welcome under the sea.

Meet the sea friends Jelly and Wally and dive into an ocean of playful silicone tableware.

Engage little ones to have a fun meal time accompanied by Jelly and Wally three times a day or for a simple snack break in between.

There's always a new story to tell to Jelly and Wally during meal time.

These Sea friends are the perfect friends to make meal times enjoyable for the little ones.

Dive in!

#### Silicone dinner set

- Set with plate + bowl + mug
- 100% food grade silicone
- Microwave friendly
- Complies to standard EN14372 & EN14350

1206211 Powder

1206212 Blue