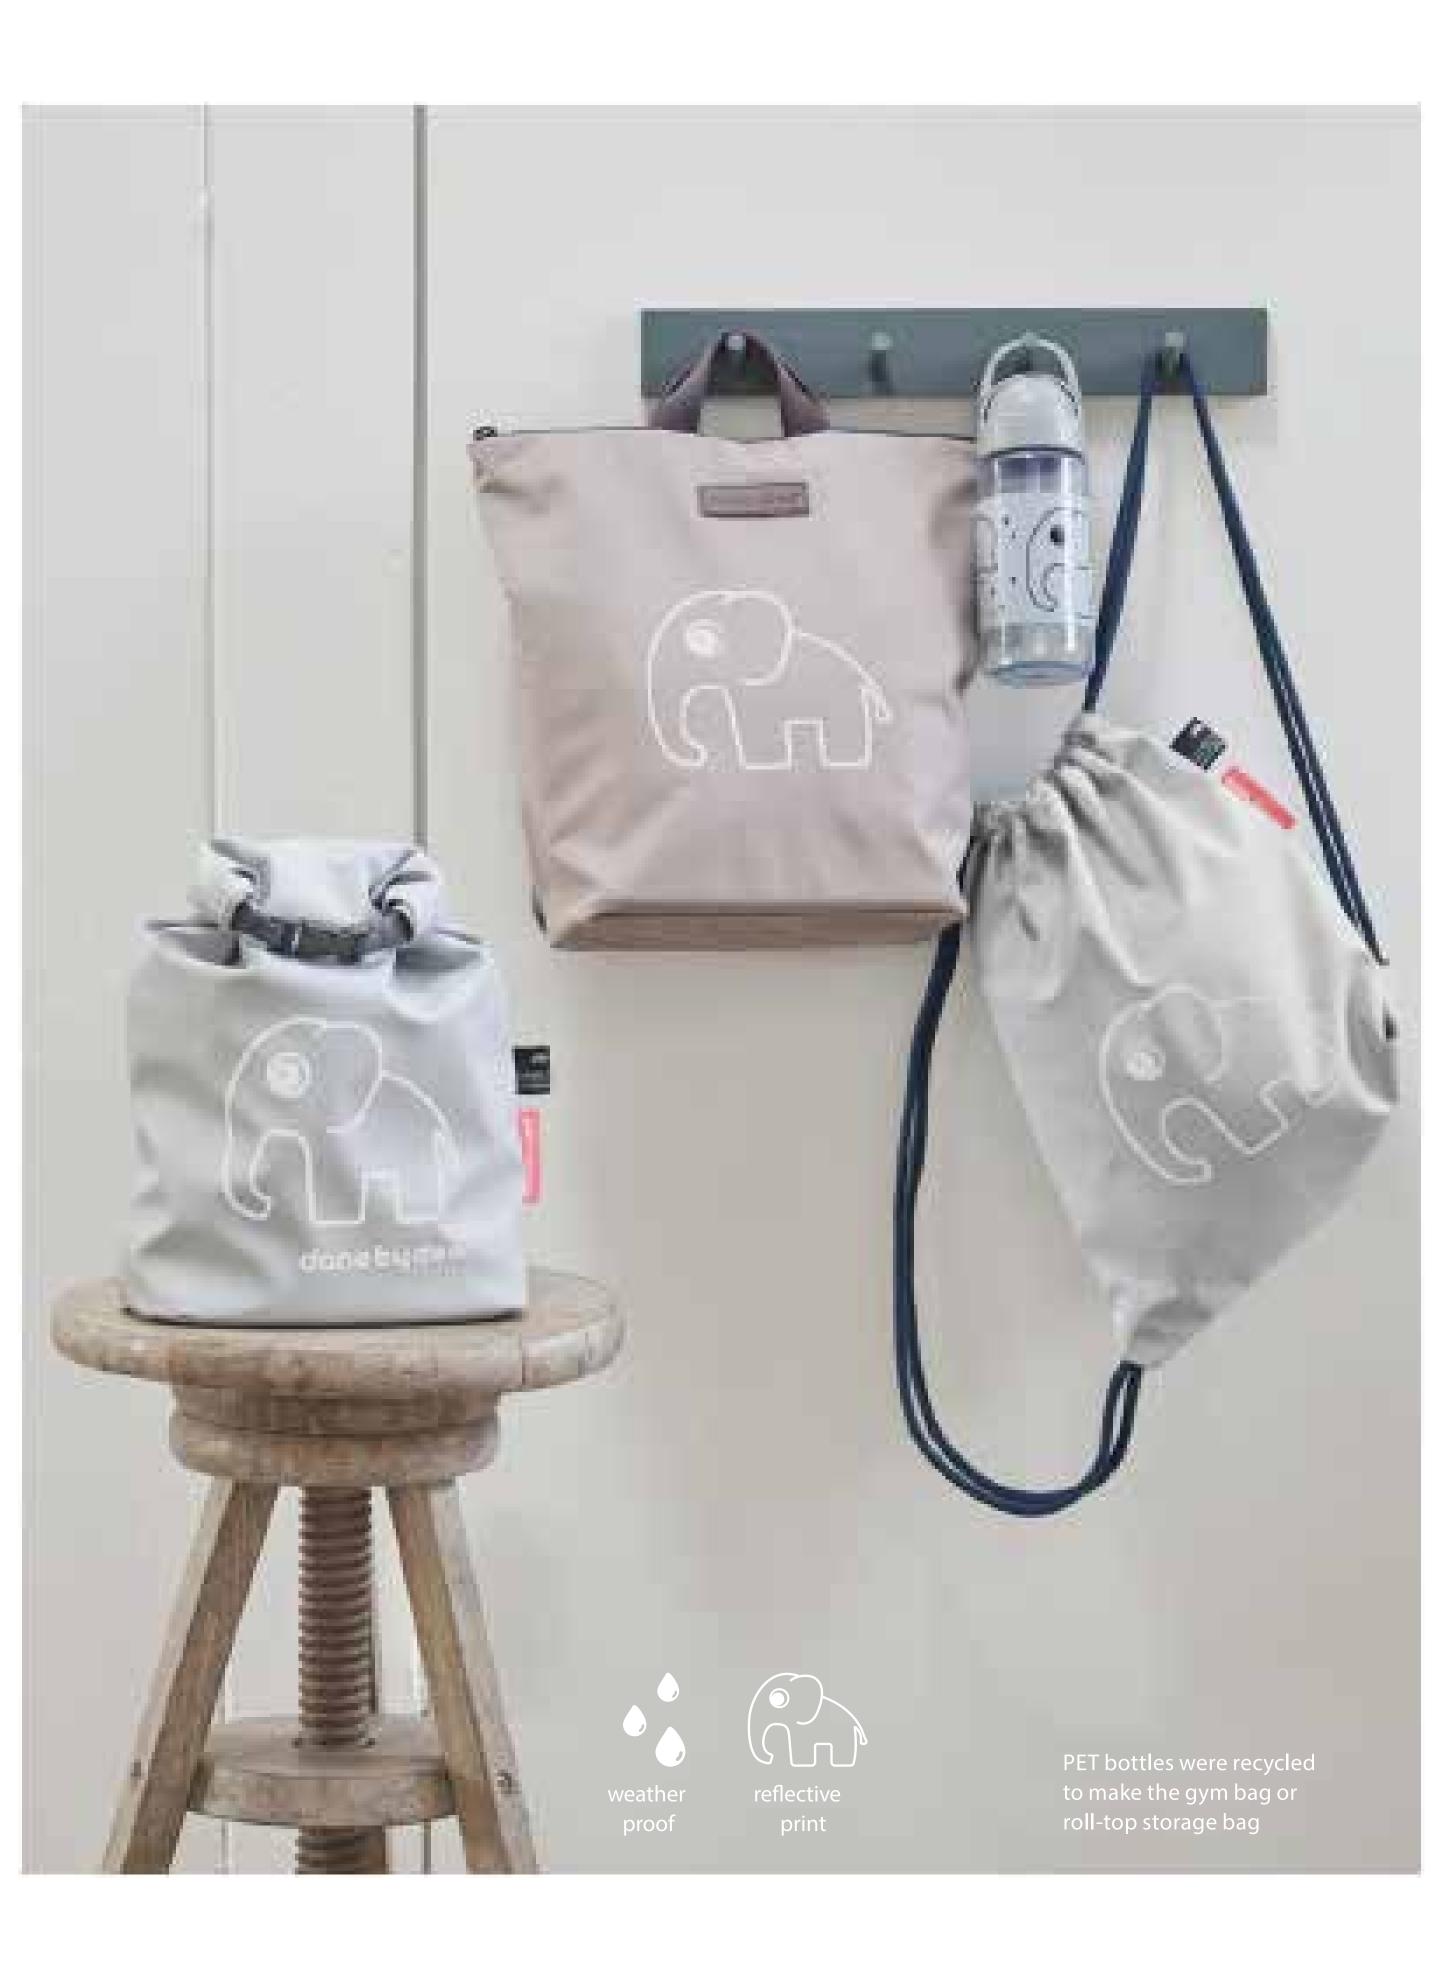

## KIDS BAGS

Pack your little one's gear in a practical and fun backpack, gym bag or roll-top bag and get them ready for any outing. The bags have a cool reflective Elphee print and are perfect for lunch boxes, toys or a change of clothing.