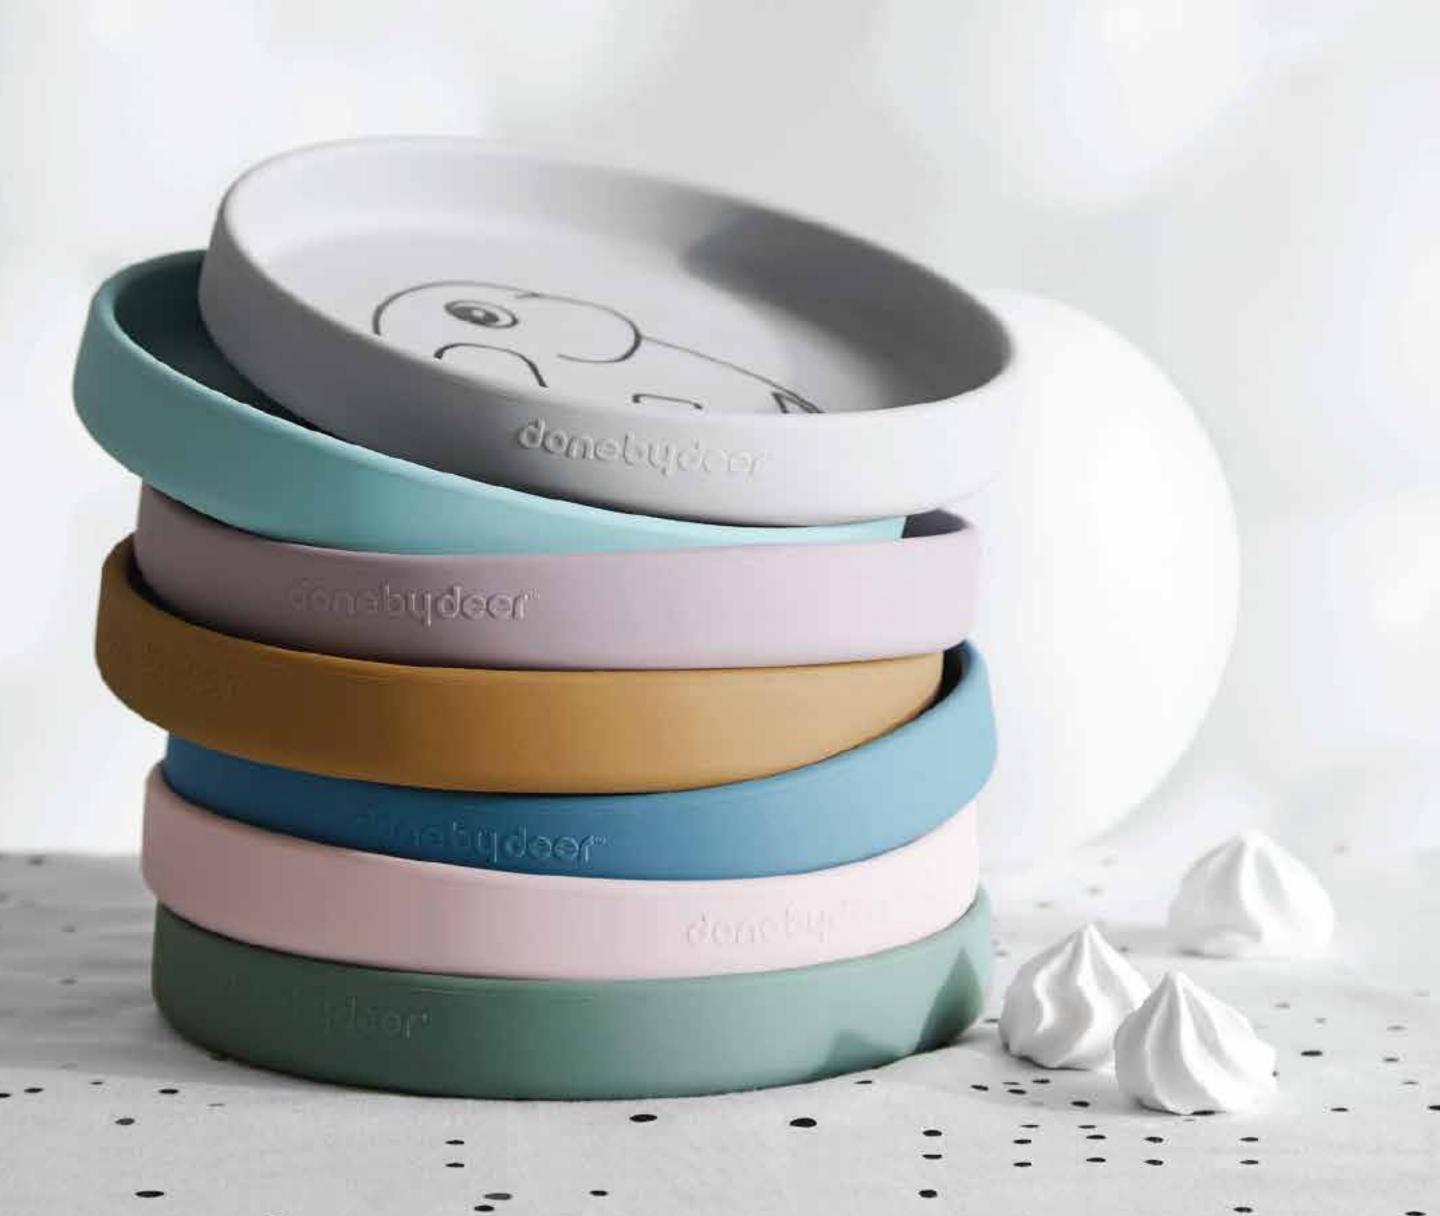

## make eating fun

#### BEFORE IT MAKES PERFECT

Let an array of colours and Deer friends add excitement to everyday meals. Our silicone tableware is soft, durable and practical. With natural anti-slip and easy grip, inside rounded edges to support easy scooping and a heat-resistant material, this will soon be an everyday favourite.

## 100% food grade silicone

We could not be more thrilled about our silicone kids tableware since silicone has so many features to be excited about.

Natural anti-slip, easy grip and a suction base make it perfect for little eaters when learning to self-feed.

It's soft, durable, easy to clean and heat-resistant - safe to use in:

Practical tableware with a long-life.

Dig in!