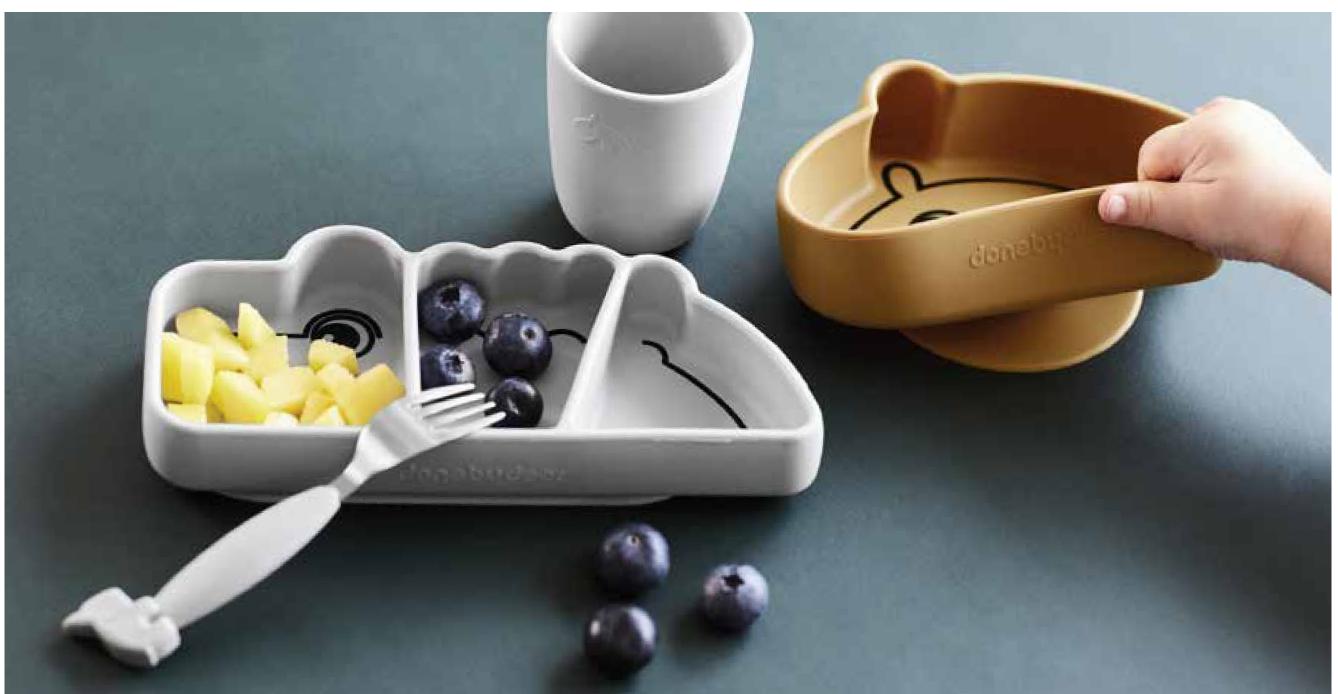

### peekaboo series

The Peekaboo is designed to trigger the curiosity of little eaters. Elphee, Raffi and Croco peek out from the dinnerware making mealtime an extra fun time of the day.

A perfectly sized dinner set for first meals and for learning to self feed

The cute plate, bowl, practical pocket bib and two handled cup are made of food grade silicone.

It makes the Peekaboo dinnerware shatterproof as well as a

It makes the Peekaboo dinnerware shatterproof as well as adding anti-slip/easy-grip features and making the Peekaboo plate, bowl and cup suitable for use in the microwave.

Little ones will enjoy having the cute animals join them for mealtime discover Croco at the bottom of their cup when they drink and have Elphee and Wally help them reach this exciting milestone of eating on their own. The set is available in soft tones of powder, blue, mustard, and grey.

PEEKABOO is playful, practical & durable!