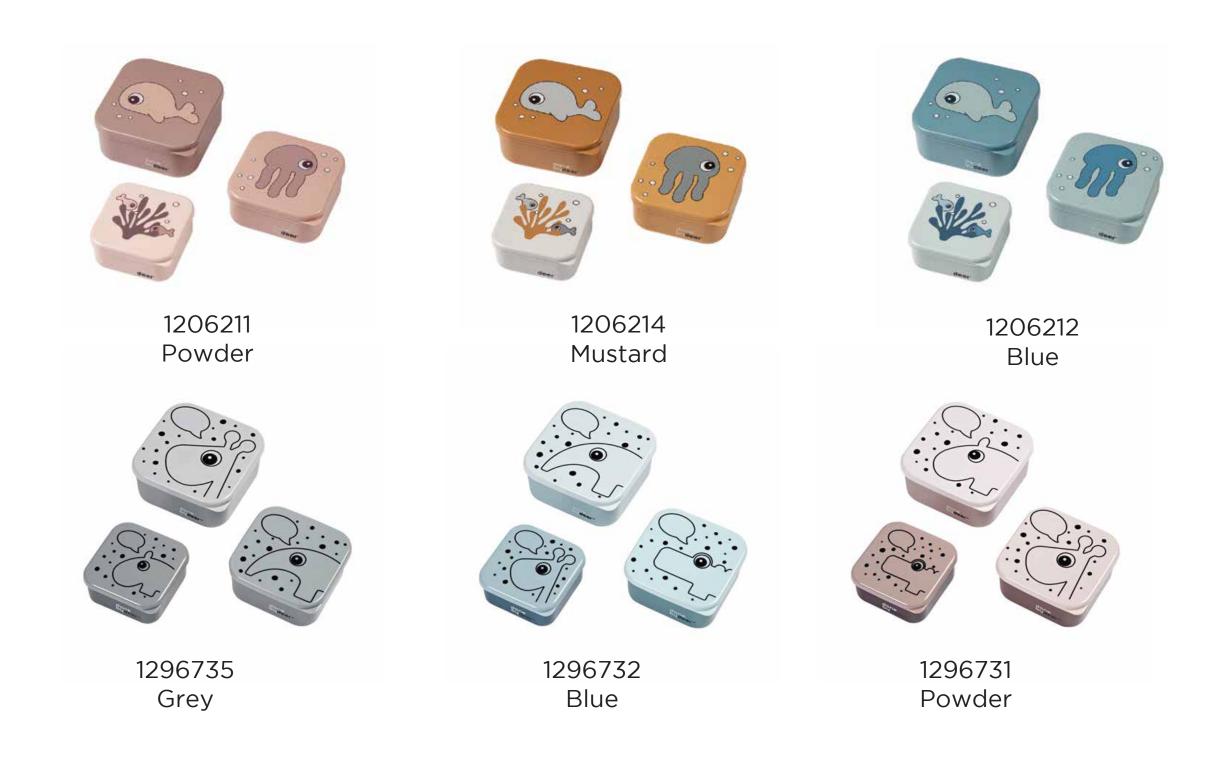

#### Snack box set

- Box: 100% food grade
   PP
- Lid: 100% food grade PE
- Small box: 240 ml.
- Medium box: 330 ml.
- Large box: 500 ml.
- Dishwasher safe up to 70 degrees
- Do no use in microwave oven
- Tested according to food contact material chemical requirements

#### Silicone dinner set

- Set with plate + bowl + mug
- 100% food grade silicone
- Microwave friendly
- Complies to standard EN14372 & EN14350

1206211 Powder

1206212 Blue