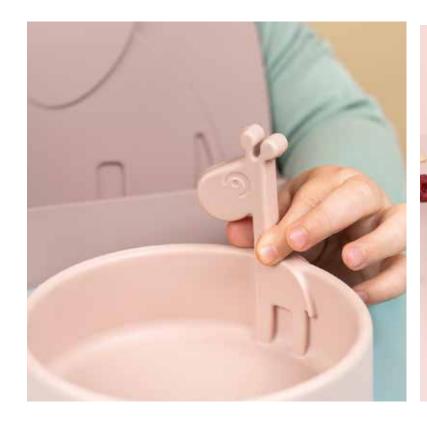

### peekaboo series

The Peekaboo is designed to trigger the curiosity of little eaters. Elphee, Raffi and Croco peek out from the dinnerware making mealtime an extra fun time of the day.

A perfectly sized dinner set for first meals and for learning to self feed

The cute plate, bowl, practical pocket bib and two handled cup are made of food grade silicone.

It makes the Peekaboo dinnerware shatterproof as well as a

It makes the Peekaboo dinnerware shatterproof as well as adding anti-slip/easy-grip features and making the Peekaboo plate, bowl and cup suitable for use in the microwave.

Little ones will enjoy having the cute animals join them for mealtime discover Croco at the bottom of their cup when they drink and have Elphee and Wally help them reach this exciting milestone of eating on their own. The set is available in soft tones of powder, blue, mustard, and grey.