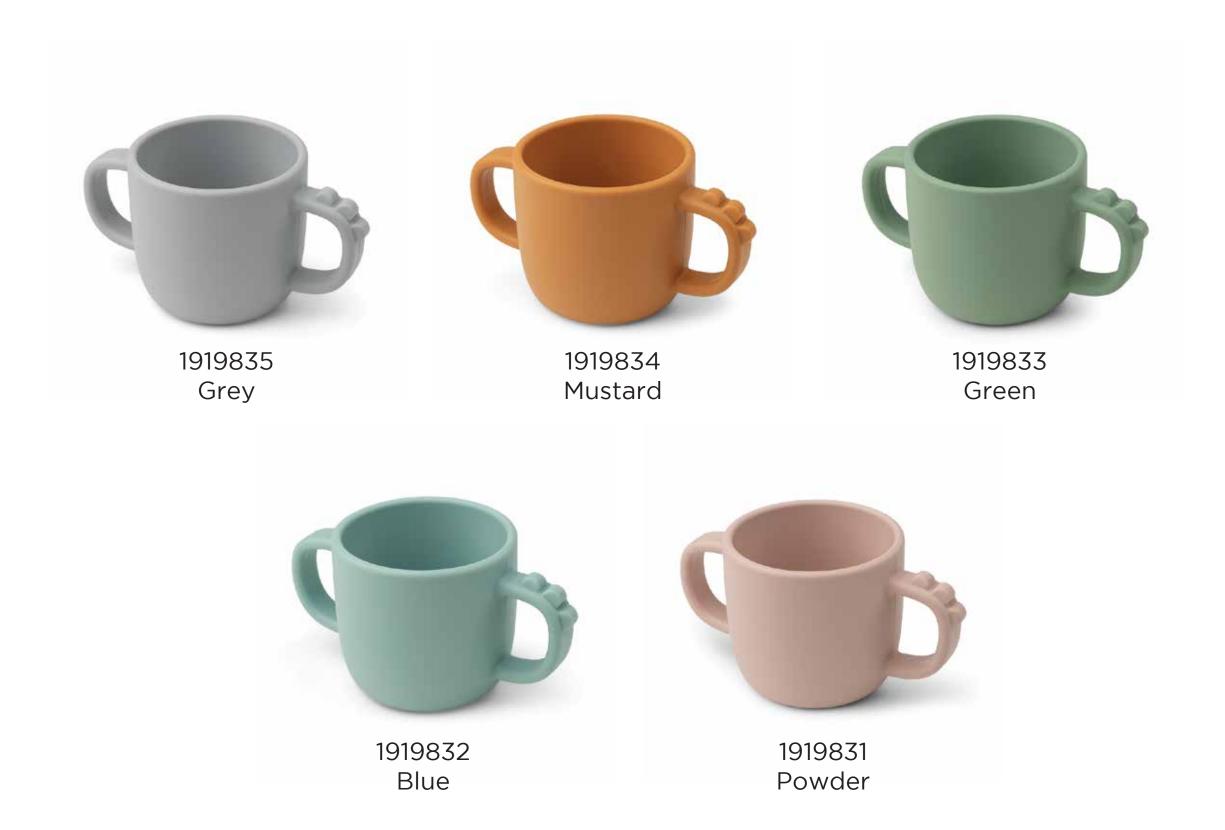

#### Cup

- 100% Food grade Silicone
- Cup
- Microwave friendly
- Complies to standard EN14372 & EN14350

Little ones will enjoy having the cute animals join them for mealtime discover Croco at the bottom of their cup when they drink and have Elphee and Wally help them reach this exciting milestone of eating on their own. The set is available in soft tones of powder, blue, mustard, and grey.