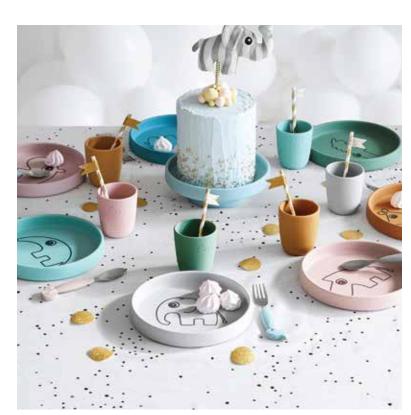

#### BEFORE IT MAKES PERFECT

Let an array of colours and Deer friends add excitement to everyday meals. Our silicone tableware is soft, durable and practical. With natural anti-slip and easy grip, inside rounded edges to support easy scooping and a heat-resistant material, this will soon be an everyday favourite.

Welcome under the sea.

Meet the sea friends Jelly and Wally and dive into an ocean of playful silicone tableware.

Engage little ones to have a fun meal time accompanied by Jelly and Wally three times a day or for a simple snack break in between.

There's always a new story to tell to Jelly and Wally during meal time.

These Sea friends are the perfect friends to make meal times enjoyable for the little ones.

Dive in!