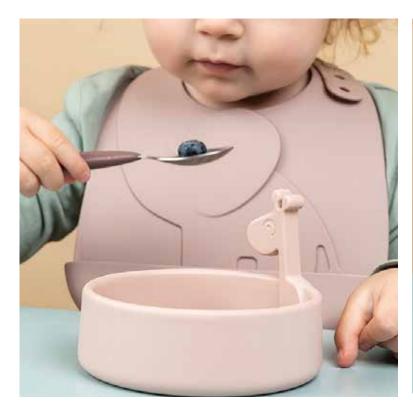

### stick & stay

With practical and fun silicone Stick & Stay tableware shaped as

A clever suction base makes sure that Elphee, Ozzo and Croco stick around for the entire meal. The inside rounded edges make scooping up food easier to master.

Soft pastels, warm mustard and playful green combined with black contour animals make this kids tableware turn up the cuteness factor at the dinner table and stand out with its practical features.

Bon appetit!

## 100% food grade silicone

We could not be more thrilled about our silicone kids tableware since silicone has so many features to be excited about.

Natural anti-slip, easy grip and a suction base make it perfect for little eaters when learning to self-feed.