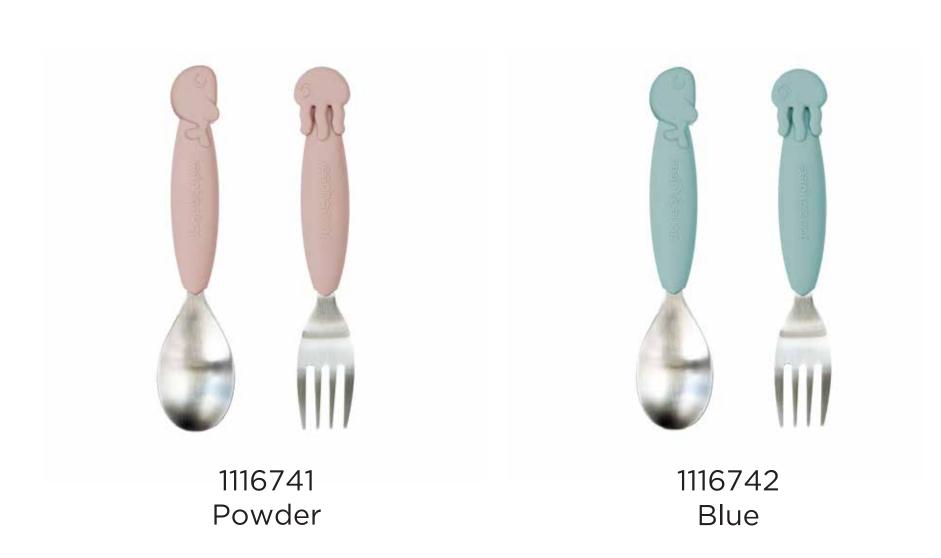

#### YummyPlus spoon & fork set

- Made in Denmark in recyclable plastic
- Durable PP, suitable for microwave
- Dishwasher safe
- Matt silky surface with cute embossments
- Complies to standard EN14372

#### Yummy Plus easygrip cutlery

#### Yummy Plus easygrip cutlery

- 100% food grade ABS. Stainless steel: 18/8.
- Dishwasher safe up to 70°C. Do not use in microwave.
- H: 14 cm