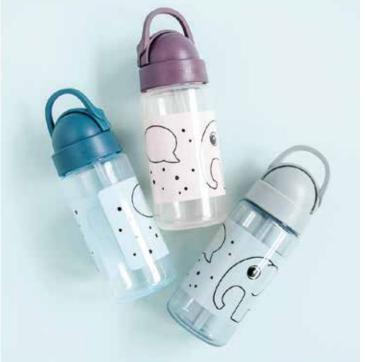

#### Straw Bottles

- With extra straw and mouthpiece included
- Ø6,5 cm x H20 cm.
- Capacity: 350 ml.
- Dishwasher safe up to 70 degrees
- Do no use in microwave oven
- Tested according to EN14350