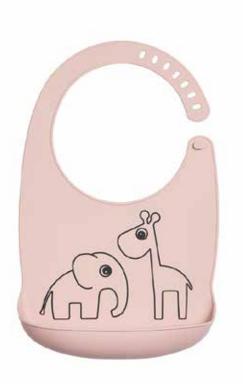

#### Bib

- 100% Food Grade Silicone
- Dishwasher safe to 100°C. Microwave safe. Temperature safe: -40°C to 230°C.
- 27 x 19 x 4,5 cm

1309892 Blue

1309891 Powder

#### Bib

- 100% Food Grade Silicone
- Dishwasher safe to 100°C. Microwave safe. Temperature safe: -40°C to 230°C.
- 27 x 19 x 4,5 cm