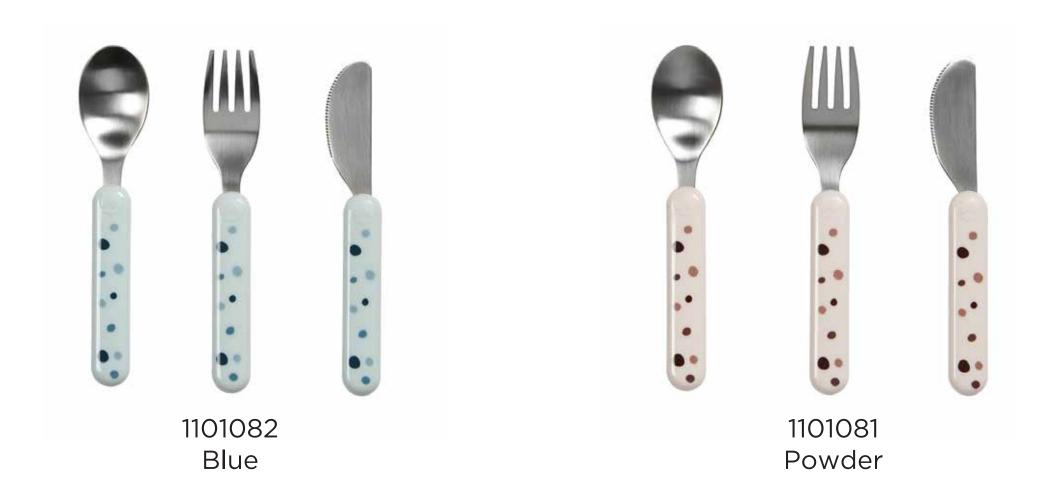

#### Yummy Plus easygrip cutlery

#### Yummy Plus easygrip cutlery

- 100% food grade ABS. Stainless steel: 18/8.
- Dishwasher safe up to 70°C. Do not use in microwave.
- H: 14 cm