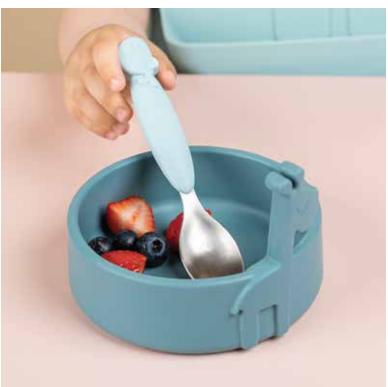

#### YummyPlus spoon & fork set

- Made in Denmark in recyclable plastic
- Durable PP, suitable for microwave
- Dishwasher safe
- Matt silky surface with cute embossments
- Complies to standard EN14372

#### Yummy Plus easygrip cutlery

#### Yummy Plus easygrip cutlery

- 100% food grade ABS. Stainless steel: 18/8.
- Dishwasher safe up to 70°C. Do not use in microwave.
- H: 14 cm