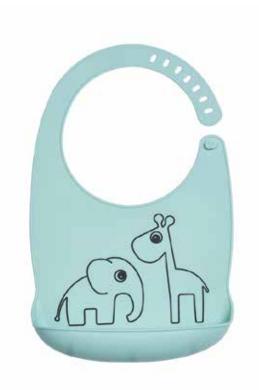

#### Bib

- 100% Food Grade Silicone
- Dishwasher safe to 100°C. Microwave safe. Temperature safe: -40°C to 230°C.
- 27 x 19 x 4,5 cm

1309892 Blue

1309891 Powder

#### Bib

- 100% Food Grade Silicone
- Dishwasher safe to 100°C. Microwave safe. Temperature safe: -40°C to 230°C.
- 27 x 19 x 4,5 cm