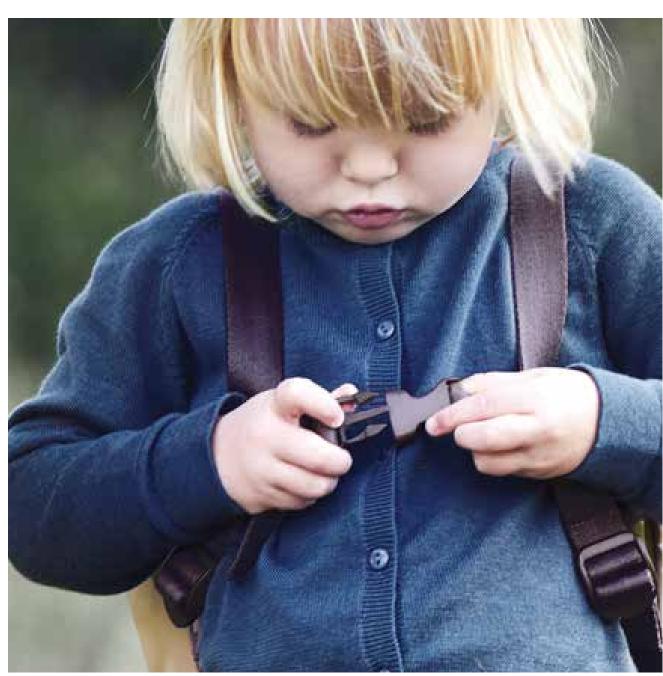

## KIDS BAGS

Pack your little one's gear in a practical and fun backpack, gym bag or roll-top bag and get them ready for any outing. The bags have a cool reflective Elphee print and are perfect for lunch boxes, toys or a change of clothing.