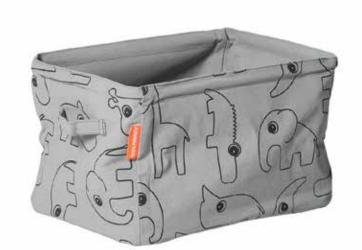

### Storage baskets

#### **Product information**

- 65% cotton/35% polyester PE coated canvas
- Wipe clean with soft damp cloth, do not immerse in water
- Large: Ø 32 x 33 cm.
   Medium: Ø 26 x 27 cm.
   Small: Ø 20 x 21cm.