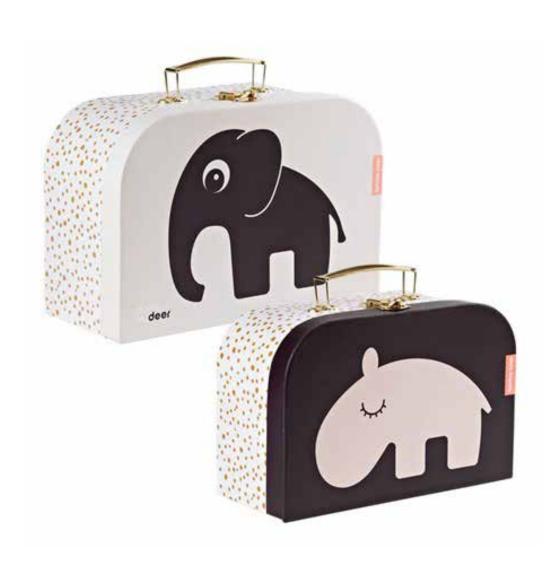

### Suitcase set

#### **Product information**

- Laminated cardboard
- Wipe clean with soft damp cloth, do not immerse in water.
- Large: 19 x 28 x 12,5 cm. Small: 16,5 x 24,5 x 11 cm

7003562 Blue

4795561 Powder