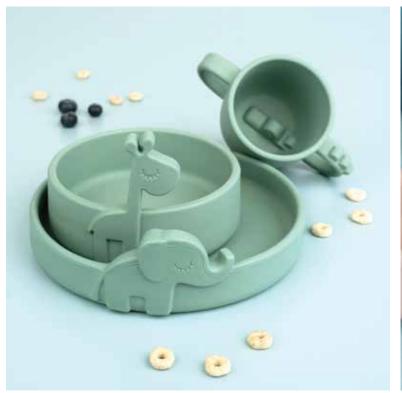

### peekaboo series

The Peekaboo is designed to trigger the curiosity of little eaters. Elphee, Raffi and Croco peek out from the dinnerware making mealtime an extra fun time of the day.

A perfectly sized dinner set for first meals and for learning to self feed

The cute plate, bowl, practical pocket bib and two handled cup are made of food grade silicone.

It makes the Peekaboo dinnerware shatterproof as well as a

It makes the Peekaboo dinnerware shatterproof as well as adding anti-slip/easy-grip features and making the Peekaboo plate, bowl and cup suitable for use in the microwave.

Little ones will enjoy having the cute animals join them for mealtime discover Croco at the bottom of their cup when they drink and have Elphee and Wally help them reach this exciting milestone of eating on their own. The set is available in soft tones of powder, blue, mustard, and grey.