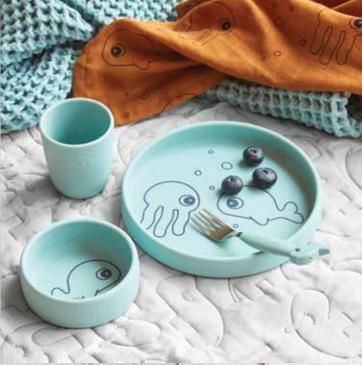

Welcome under the sea.

Meet the sea friends Jelly and Wally and dive into an ocean of playful silicone tableware.

Engage little ones to have a fun meal time accompanied by Jelly and Wally three times a day or for a simple snack break in between.

There's always a new story to tell to Jelly and Wally during meal time.

These Sea friends are the perfect friends to make meal times enjoyable for the little ones.

Dive in!

#### WHALE OF A TIME

When it's time for a breather, the Sea friends silicone dinner set is perfect for lunchor snacking in the shade. Enjoy some downtime with Jelly and Wally and load up on puzzle play. In a while you'll be ready for another dip.

#### Silicone dinner set

- Set with plate + bowl + mug
- 100% food grade silicone
- Microwave friendly
- Complies to standard EN14372 & EN14350

1206211 Powder

1206212 Blue