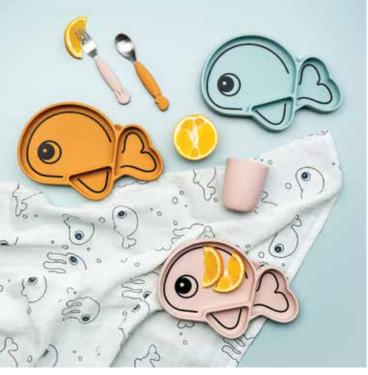

Welcome under the sea.

Meet the sea friends Jelly and Wally and dive into an ocean of playful silicone tableware.

Engage little ones to have a fun meal time accompanied by Jelly and Wally three times a day or for a simple snack break in between.

There's always a new story to tell to Jelly and Wally during meal time.

These Sea friends are the perfect friends to make meal times enjoyable for the little ones.

Dive in!

#### WHALE OF A TIME

When it's time for a breather, the Sea friends silicone dinner set is perfect for lunchor snacking in the shade. Enjoy some downtime with Jelly and Wally and load up on puzzle play. In a while you'll be ready for another dip.

#### Silicone dinner set

- Set with plate + bowl + mug
- 100% food grade silicone
- Microwave friendly
- Complies to standard EN14372 & EN14350

1206211 Powder

1206212 Blue