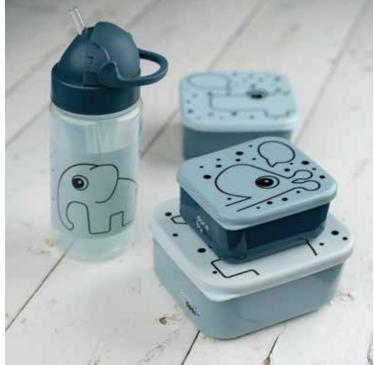

#### Straw Bottles

- With extra straw and mouthpiece included
- Ø6,5 cm x H20 cm.
- Capacity: 350 ml.
- Dishwasher safe up to 70 degrees
- Do no use in microwave oven
- Tested according to EN14350

#### Snack box set

- Box: 100% food grade
   PP
- Lid: 100% food grade PE
- Small box: 240 ml.
- Medium box: 330 ml.
- Large box: 500 ml.
- Dishwasher safe up to 70 degrees
- Do no use in microwave oven
- Tested according to food contact material chemical requirements