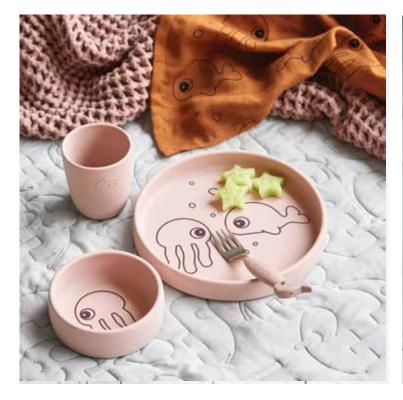

Welcome under the sea.

Meet the sea friends Jelly and Wally and dive into an ocean of playful silicone tableware.

Engage little ones to have a fun meal time accompanied by Jelly and Wally three times a day or for a simple snack break in between.

There's always a new story to tell to Jelly and Wally during meal time.

These Sea friends are the perfect friends to make meal times enjoyable for the little ones.

Dive in!

#### WHALE OF A TIME

When it's time for a breather, the Sea friends silicone dinner set is perfect for lunchor snacking in the shade. Enjoy some downtime with Jelly and Wally and load up on puzzle play. In a while you'll be ready for another dip.

#### Silicone dinner set

- Set with plate + bowl + mug
- 100% food grade silicone
- Microwave friendly
- Complies to standard EN14372 & EN14350

1206211 Powder

1206212 Blue