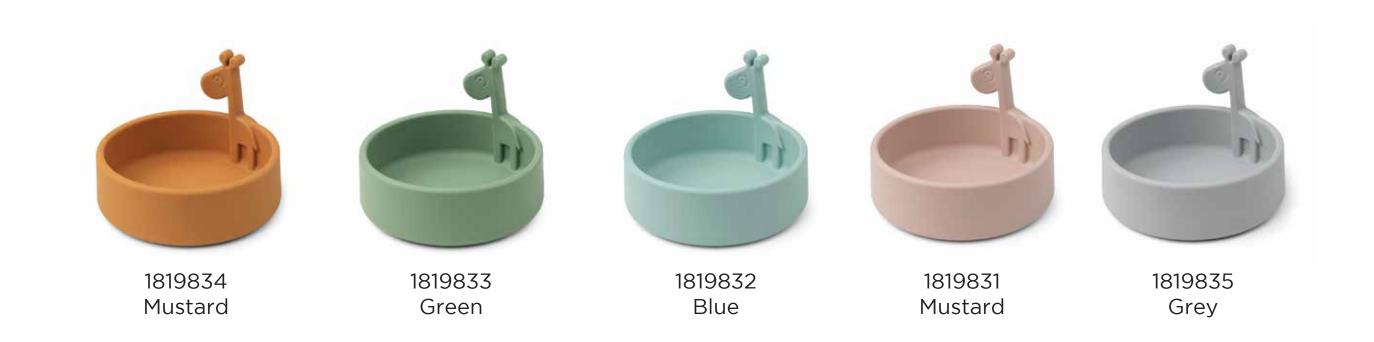

#### Bowl

- 100% Food grade Silicone
- bowl
- Suction base for Stick & Stay function
- Microwave friendly
- Complies to standard EN14372 & EN14350

1809332 Blue

1809331 Powder

1809335 Grey

1809334 Mustard