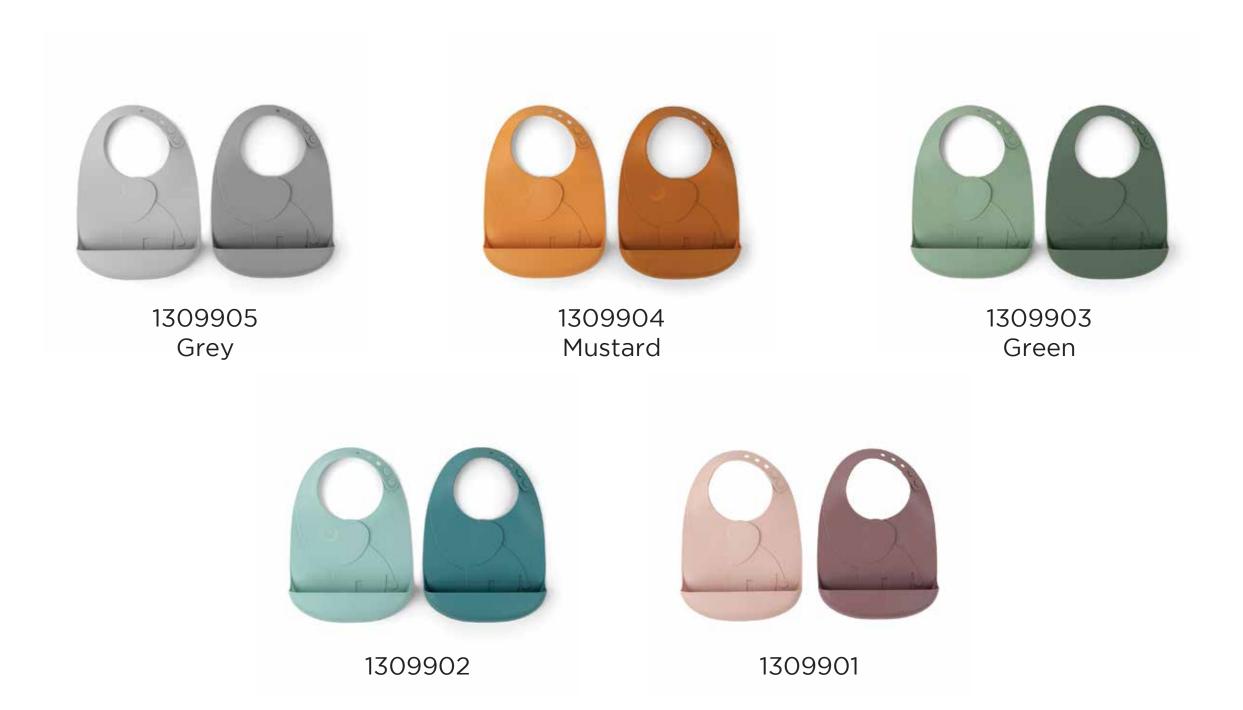

#### Bib

- 100% Food Grade Silicone
- Dishwasher safe to 100°C. Microwave safe. Temperature safe: -40°C to 230°C.
- 27 x 19 x 4,5 cm

1309892 Blue

1309891 Powder

#### Bib

- 100% Food Grade Silicone
- Dishwasher safe to 100°C. Microwave safe. Temperature safe: -40°C to 230°C.
- 27 x 19 x 4,5 cm