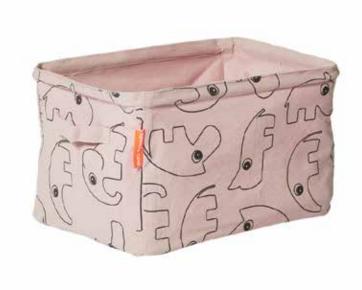

### Storage baskets

#### **Product information**

- 65% cotton/35% polyester PE coated canvas
- Wipe clean with soft damp cloth, do not immerse in water
- Large: Ø 32 x 33 cm.
   Medium: Ø 26 x 27 cm.
   Small: Ø 20 x 21cm.