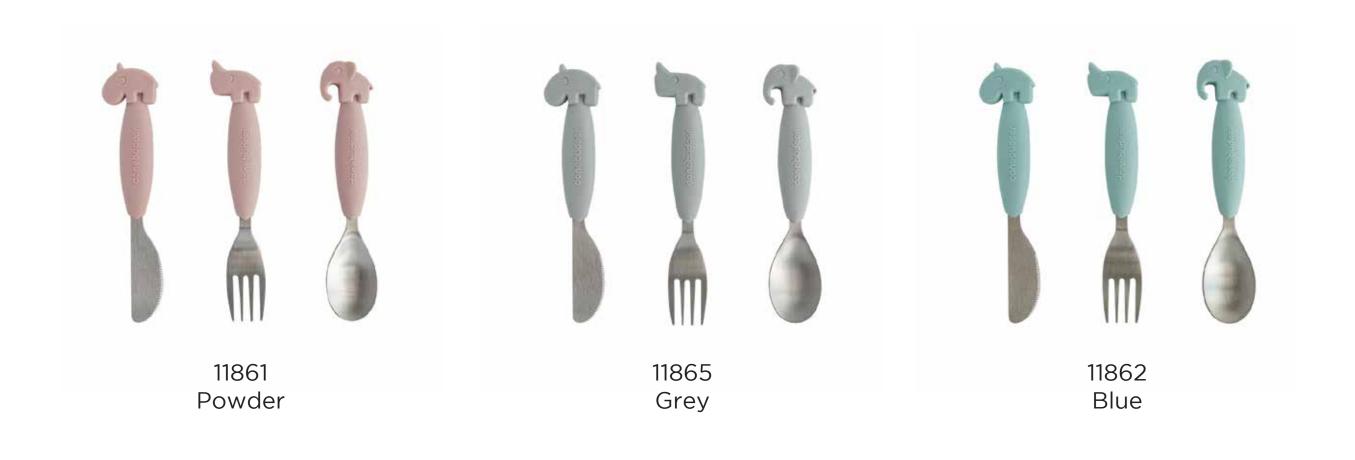

#### YummyPlus spoon & fork set

- Made in Denmark in recyclable plastic
- Durable PP, suitable for microwave
- Dishwasher safe
- Matt silky surface with cute embossments
- Complies to standard EN14372

#### Yummy Plus easygrip cutlery

#### Yummy Plus easygrip cutlery

- 100% food grade ABS. Stainless steel: 18/8.
- Dishwasher safe up to 70°C. Do not use in microwave.
- H: 14 cm