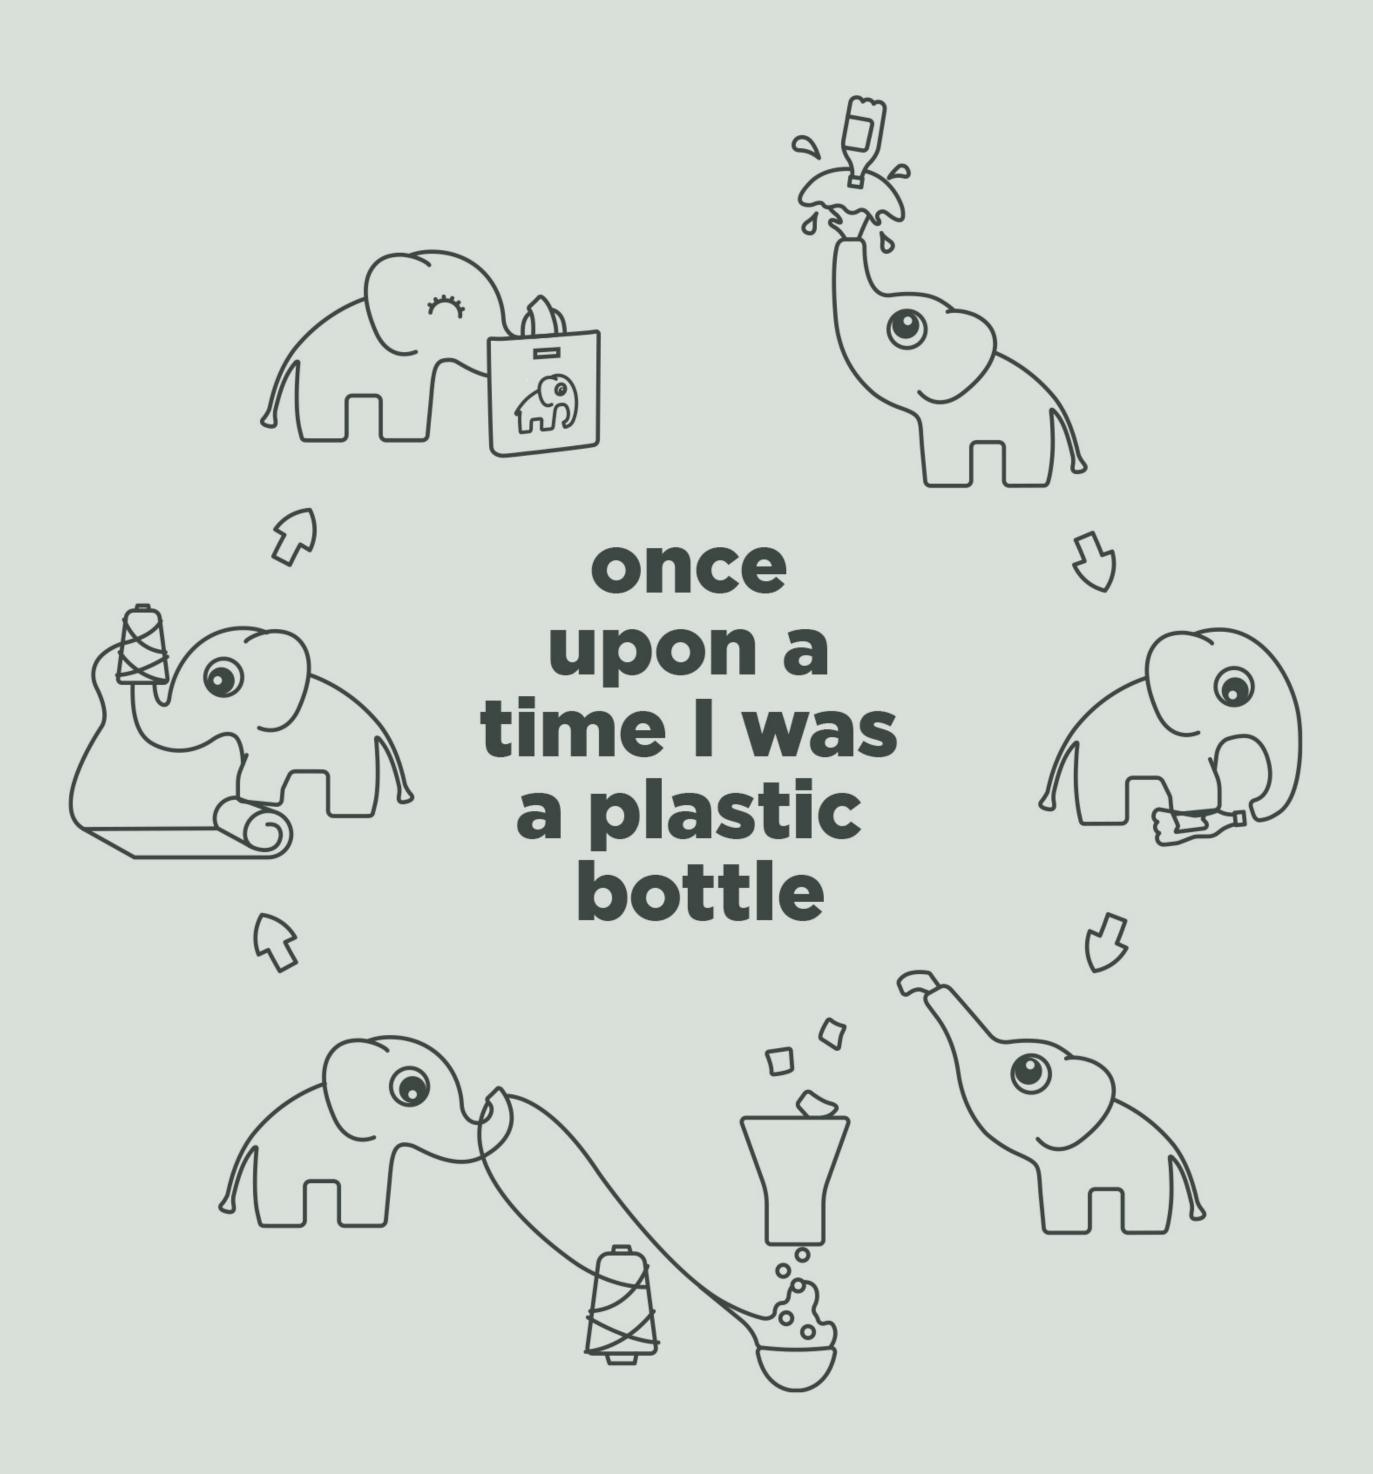

# out & about

Functionality, long-lasting design and sustainability are thoughtfully combined in the Done by Deer bags for large and little.

PET bottles are being recycled when manufacturing both the outer fabric and inner lining of our bags. A waterproof coating makes the surface soft and durable and keeps your belongings dry, if caught in the rain.

Plastic bottles are collected and washed; then shredded, melted, spun and woven into new fabric – giving them a second life as an Elphee-tastic new bag.