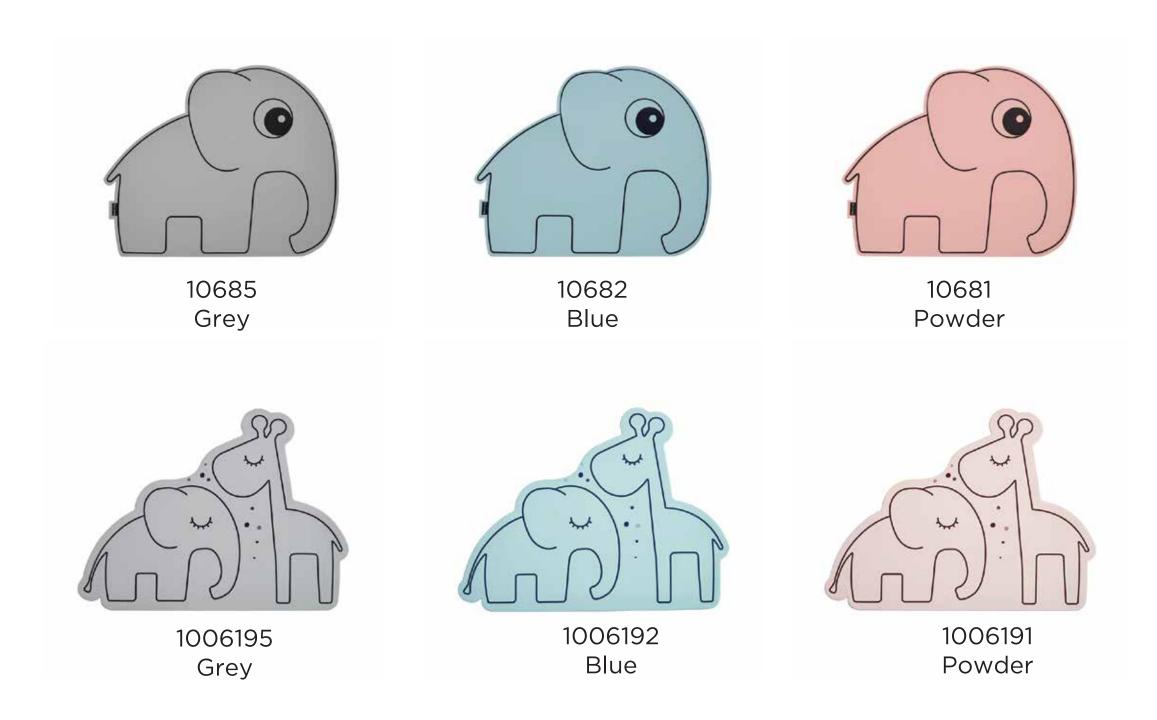

#### Placemat

- 100% Food grade Silicone
- 30 x 40 cm
- Dishwasher safe to 100°C. Microwave safe. Temperature safe: -40°C to 230°C.