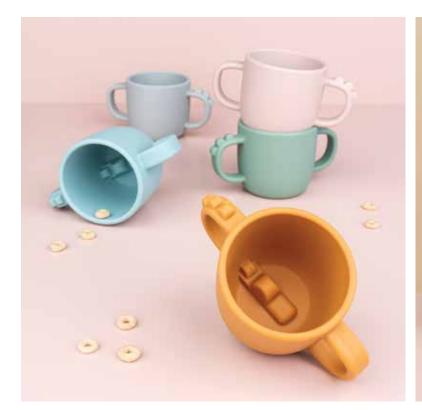

### peekaboo series

The Peekaboo is designed to trigger the curiosity of little eaters. Elphee, Raffi and Croco peek out from the dinnerware making mealtime an extra fun time of the day.

A perfectly sized dinner set for first meals and for learning to self feed

The cute plate, bowl, practical pocket bib and two handled cup are made of food grade silicone.

It makes the Peekaboo dinnerware shatterproof as well as a

It makes the Peekaboo dinnerware shatterproof as well as adding anti-slip/easy-grip features and making the Peekaboo plate, bowl and cup suitable for use in the microwave.

Little ones will enjoy having the cute animals join them for mealtime discover Croco at the bottom of their cup when they drink and have Elphee and Wally help them reach this exciting milestone of eating on their own. The set is available in soft tones of powder, blue, mustard, and grey.

PEEKABOO is playful, practical & durable!