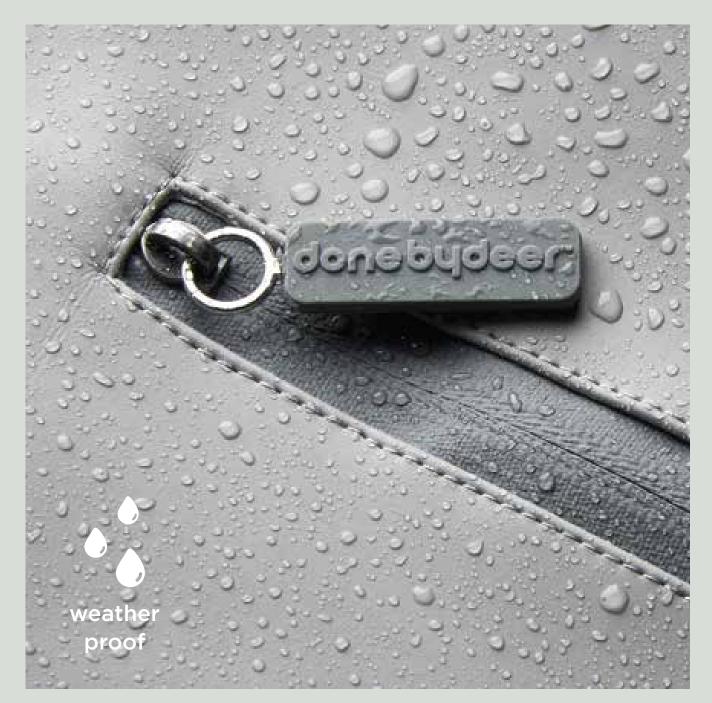

# out & about

Functionality, long-lasting design and sustainability are thoughtfully combined in the Done by Deer bags for large and little.

PET bottles are being recycled when manufacturing both the outer fabric and inner lining of our bags. A waterproof coating makes the surface soft and durable and keeps your belongings dry, if caught in the rain.