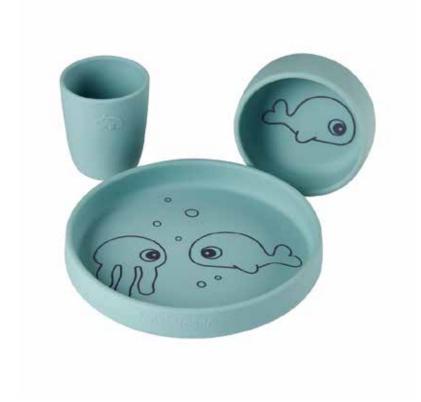

Welcome under the sea.

Meet the sea friends Jelly and Wally and dive into an ocean of playful silicone tableware.

Engage little ones to have a fun meal time accompanied by Jelly and Wally three times a day or for a simple snack break in between.

There's always a new story to tell to Jelly and Wally during meal time.

These Sea friends are the perfect friends to make meal times enjoyable for the little ones.

Dive in!

#### Silicone dinner set

- Set with plate + bowl + mug
- 100% food grade silicone
- Microwave friendly
- Complies to standard EN14372 & EN14350

1206211 Powder

1206212 Blue