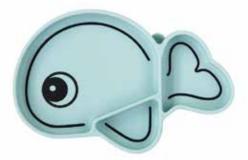

#### Silicone dinner set

- Set with plate + bowl + mug
- 100% food grade silicone
- Microwave friendly
- Complies to standard EN14372 & EN14350

1206211 Powder

1206212 Blue

#### Plate

- 100% Food grade Silicone
- plate
- Suction base for Stick & Stay function
- Microwave friendly
- Complies to standard EN14372 & EN14350

1716381 Powder

1716384 Mustard

1716382 Blue

1799231 Powder