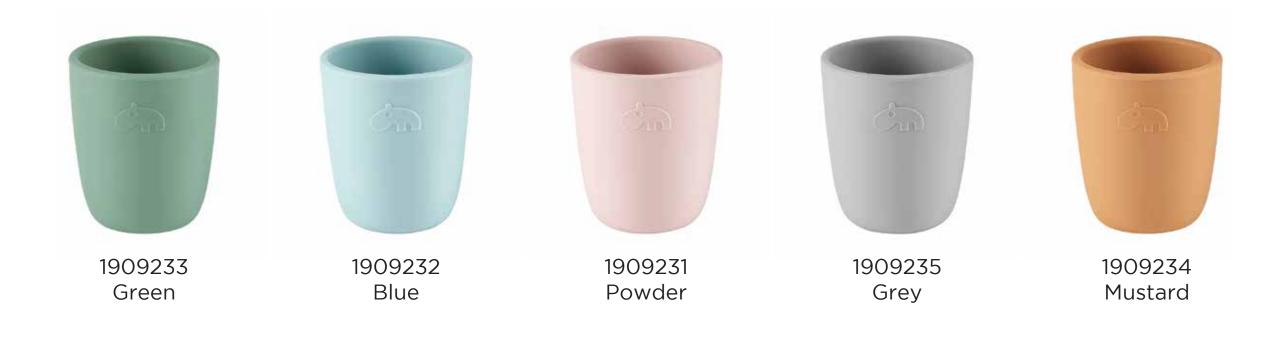

#### Bowl

- 100% Food grade Silicone
- bowl
- Suction base for Stick & Stay function
- Microwave friendly
- Complies to standard EN14372 & EN14350

1809332 Blue

1809331 Powder

1809335 Grey

1809334 Mustard

Little ones will enjoy having the cute animals join them for mealtime discover Croco at the bottom of their cup when they drink and have Elphee and Wally help them reach this exciting milestone of eating on their own. The set is available in soft tones of powder, blue, mustard, and grey.