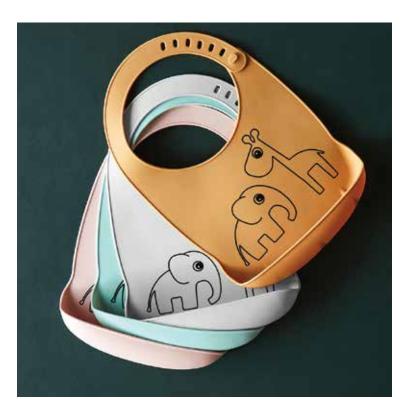

#### Bib

- 100% Food Grade Silicone
- Dishwasher safe to 100°C. Microwave safe. Temperature safe: -40°C to 230°C.
- 27 x 19 x 4,5 cm

1309892 Blue

1309891 Powder

#### Bib

- 100% Food Grade Silicone
- Dishwasher safe to 100°C. Microwave safe. Temperature safe: -40°C to 230°C.
- 27 x 19 x 4,5 cm