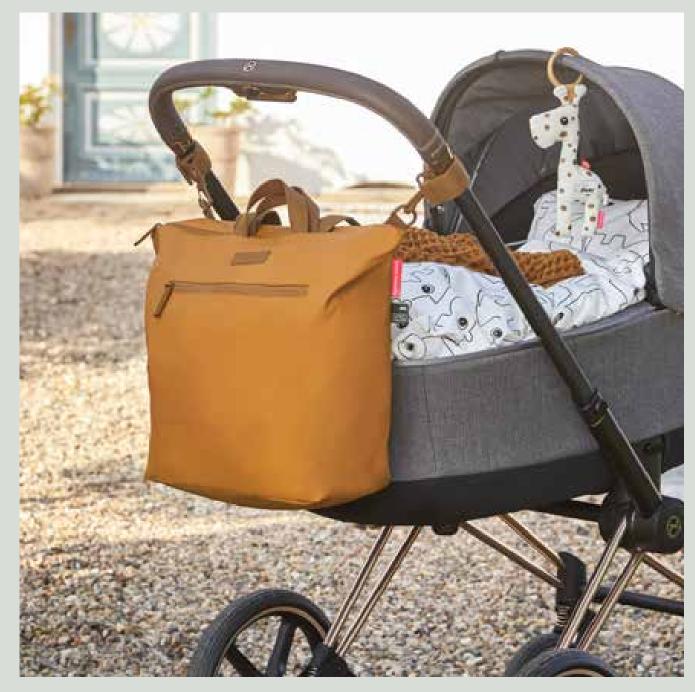

# out & about

Functionality, long-lasting design and sustainability are thoughtfully combined in the Done by Deer bags for large and little.

PET bottles are being recycled when manufacturing both the outer fabric and inner lining of our bags. A waterproof coating makes the surface soft and durable and keeps your belongings dry, if caught in the rain.

A line of bags with easy access and easy carrying for all.

Spacious and practical changing bags – giving you the freedom you need, to bring along and be free, when out and about. Cute and cool kids bags for going off to pre-school or on adventures.

## CHANGING BACKPACK

A practical changing bag is essential when touring with a little one.

This cool and versatile backpack in warm mustard, deep blue or classic grey is the perfect backpack for both mums and dads. It will accommodate your needs for the baby years and beyond.

## EASY ACCESS

The spacious changing backpack gives you the freedom to roam hands-free and bring along all your baby essentials. The wide opening allows for easy access to the large main compartment and multiple pockets, making organising a breeze.