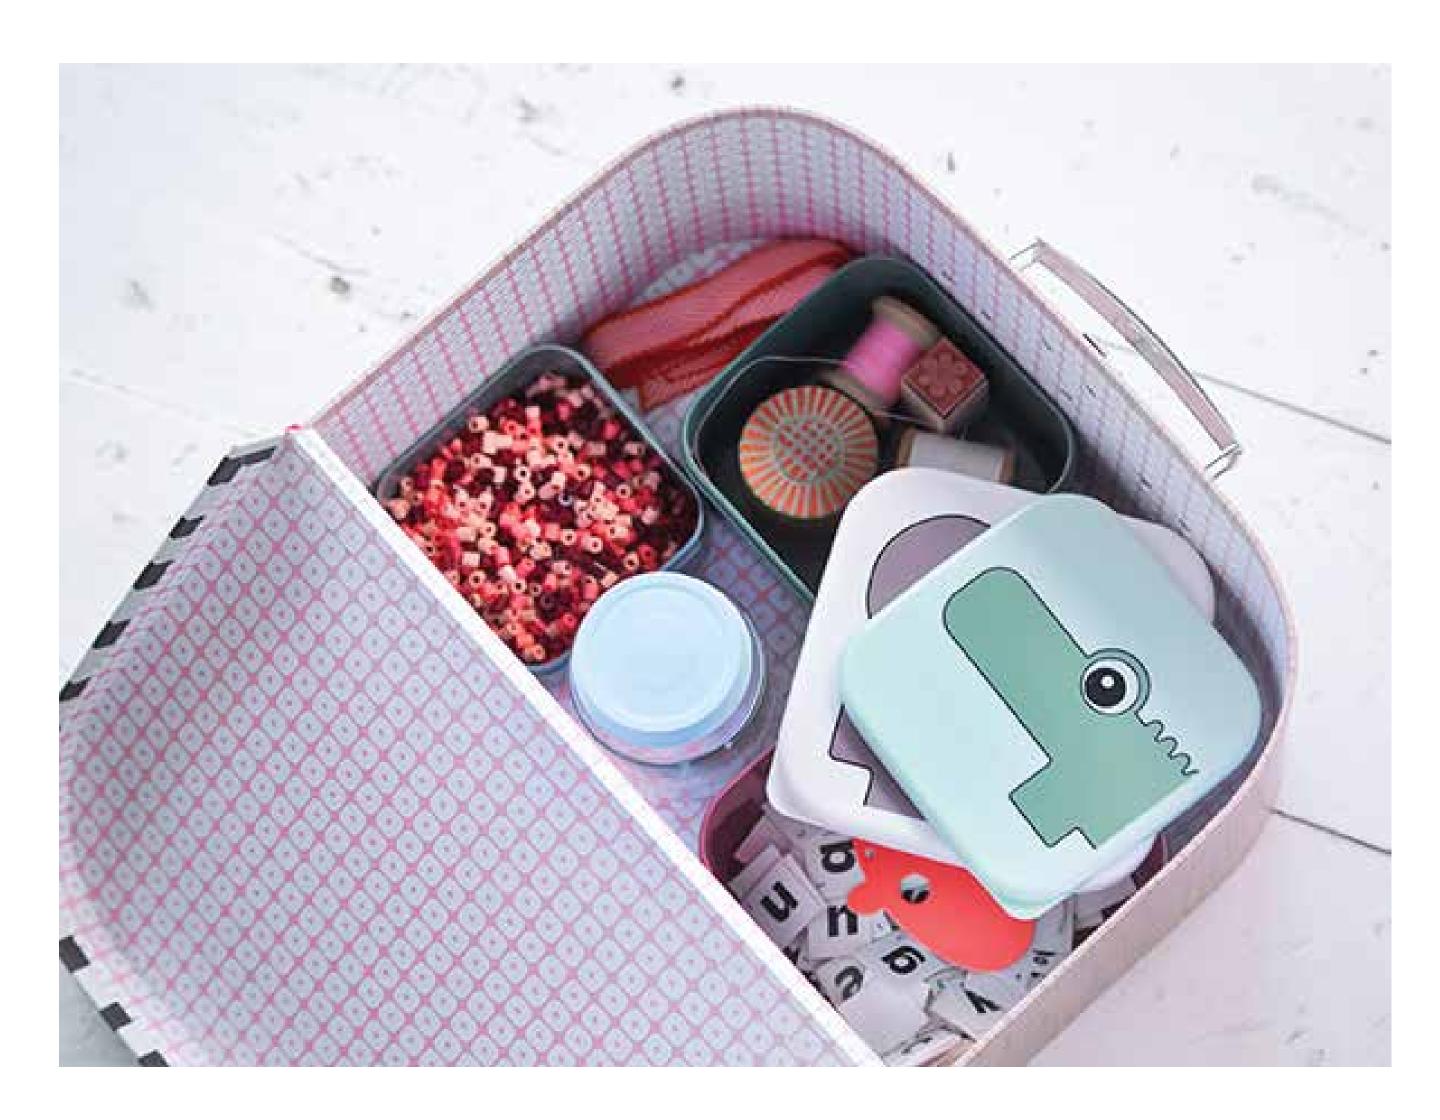

### Suitcase set

#### **Product information**

- Laminated cardboard
- Wipe clean with soft damp cloth, do not immerse in water.
- Large: 19 x 28 x 12,5 cm. Small: 16,5 x 24,5 x 11 cm

7003562 Blue

4795561 Powder