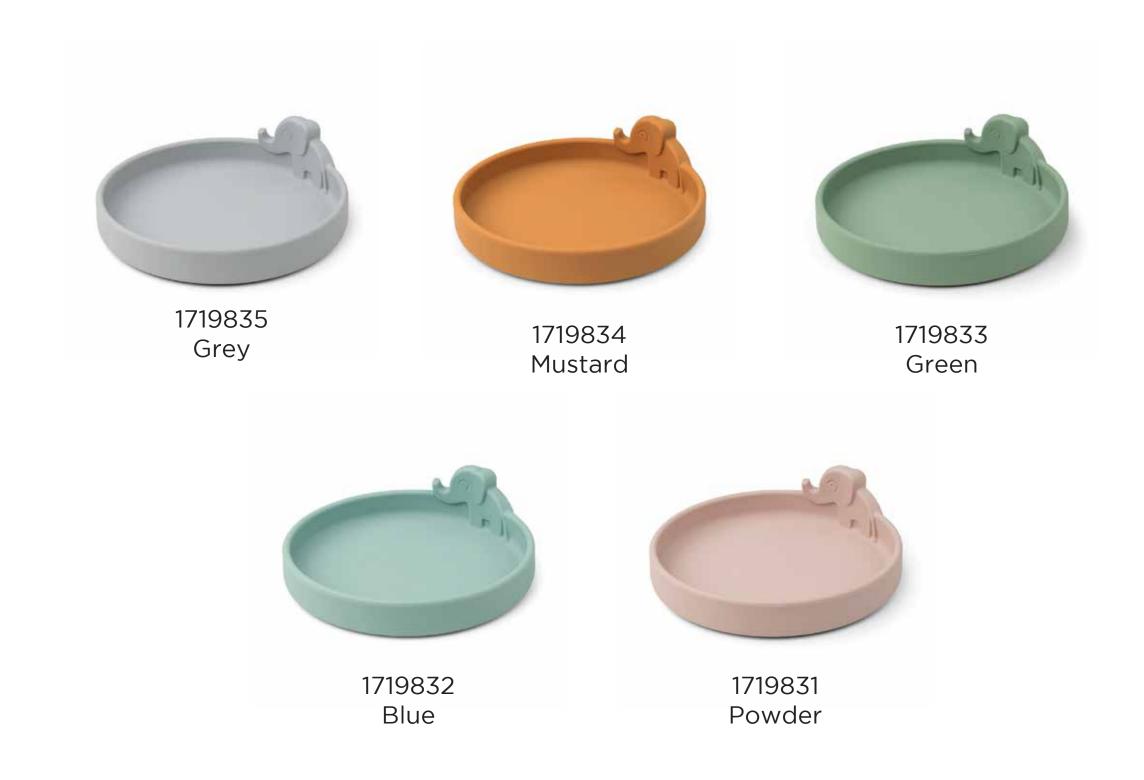

#### Plate

- 100% Food grade Silicone
- plate
- Suction base for Stick & Stay function
- Microwave friendly
- Complies to standard EN14372 & EN14350

1716381 Powder

1716384 Mustard

1716382 Blue

1799231 Powder