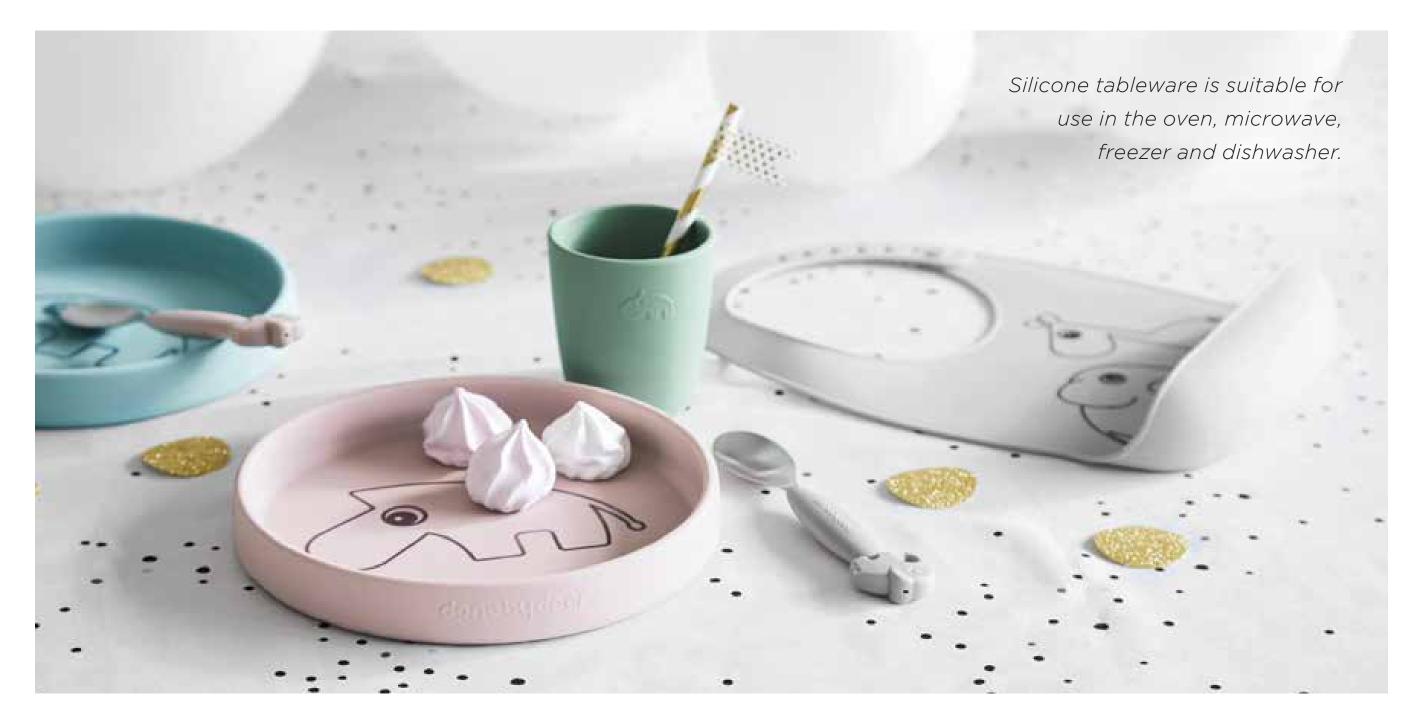

#### HOT & COLD

Our silicone dinnerware is perfect for all food and drinks – both hot and cold. Use it for preparing the first solids and porridges directly in the oven or microwave. And why not bake an Ozzo cake or use the minimug as an ice cream mould.

## 100% food grade silicone

We could not be more thrilled about our silicone kids tableware since silicone has so many features to be excited about.

Natural anti-slip, easy grip and a suction base make it perfect for little eaters when learning to self-feed.

It's soft, durable, easy to clean and heat-resistant - safe to use in:

Practical tableware with a long-life.

Dig in!