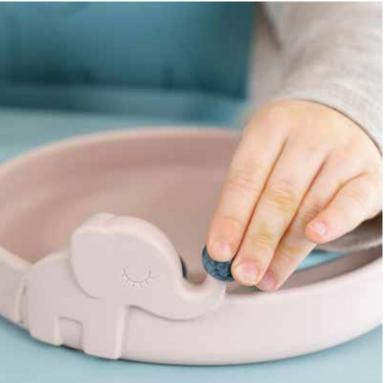

### stick & stay

With practical and fun silicone Stick & Stay tableware shaped as

A clever suction base makes sure that Elphee, Ozzo and Croco stick around for the entire meal. The inside rounded edges make scooping up food easier to master.

Soft pastels, warm mustard and playful green combined with black contour animals make this kids tableware turn up the cuteness factor at the dinner table and stand out with its practical features.

Bon appetit!