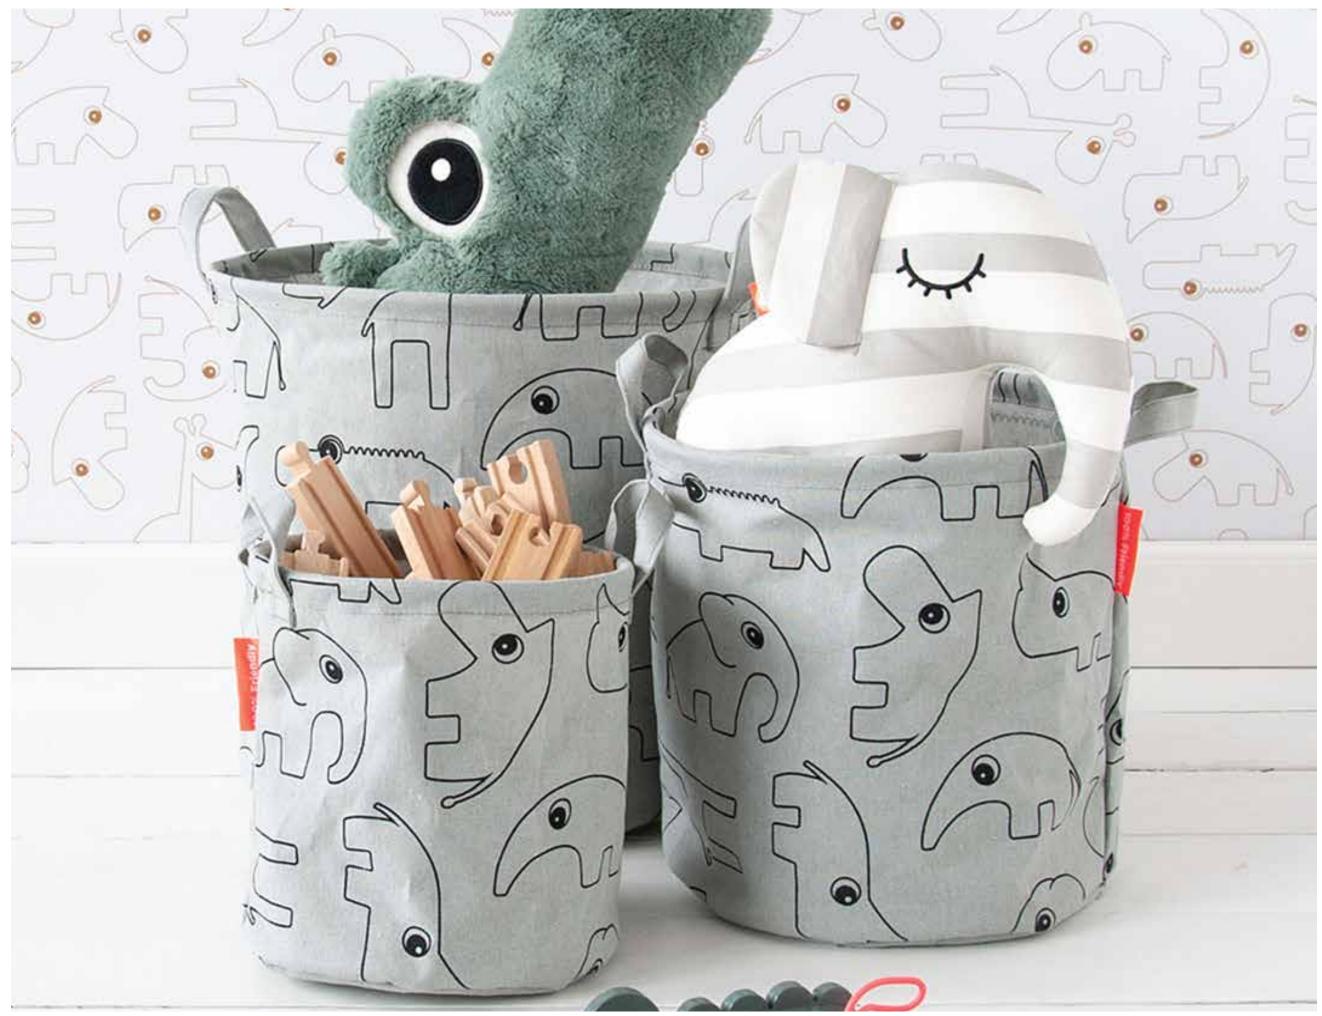

### Storage baskets

#### **Product information**

- 65% cotton/35% polyester PE coated canvas
- Wipe clean with soft damp cloth, do not immerse in water
- Large: Ø 32 x 33 cm.
   Medium: Ø 26 x 27 cm.
   Small: Ø 20 x 21cm.