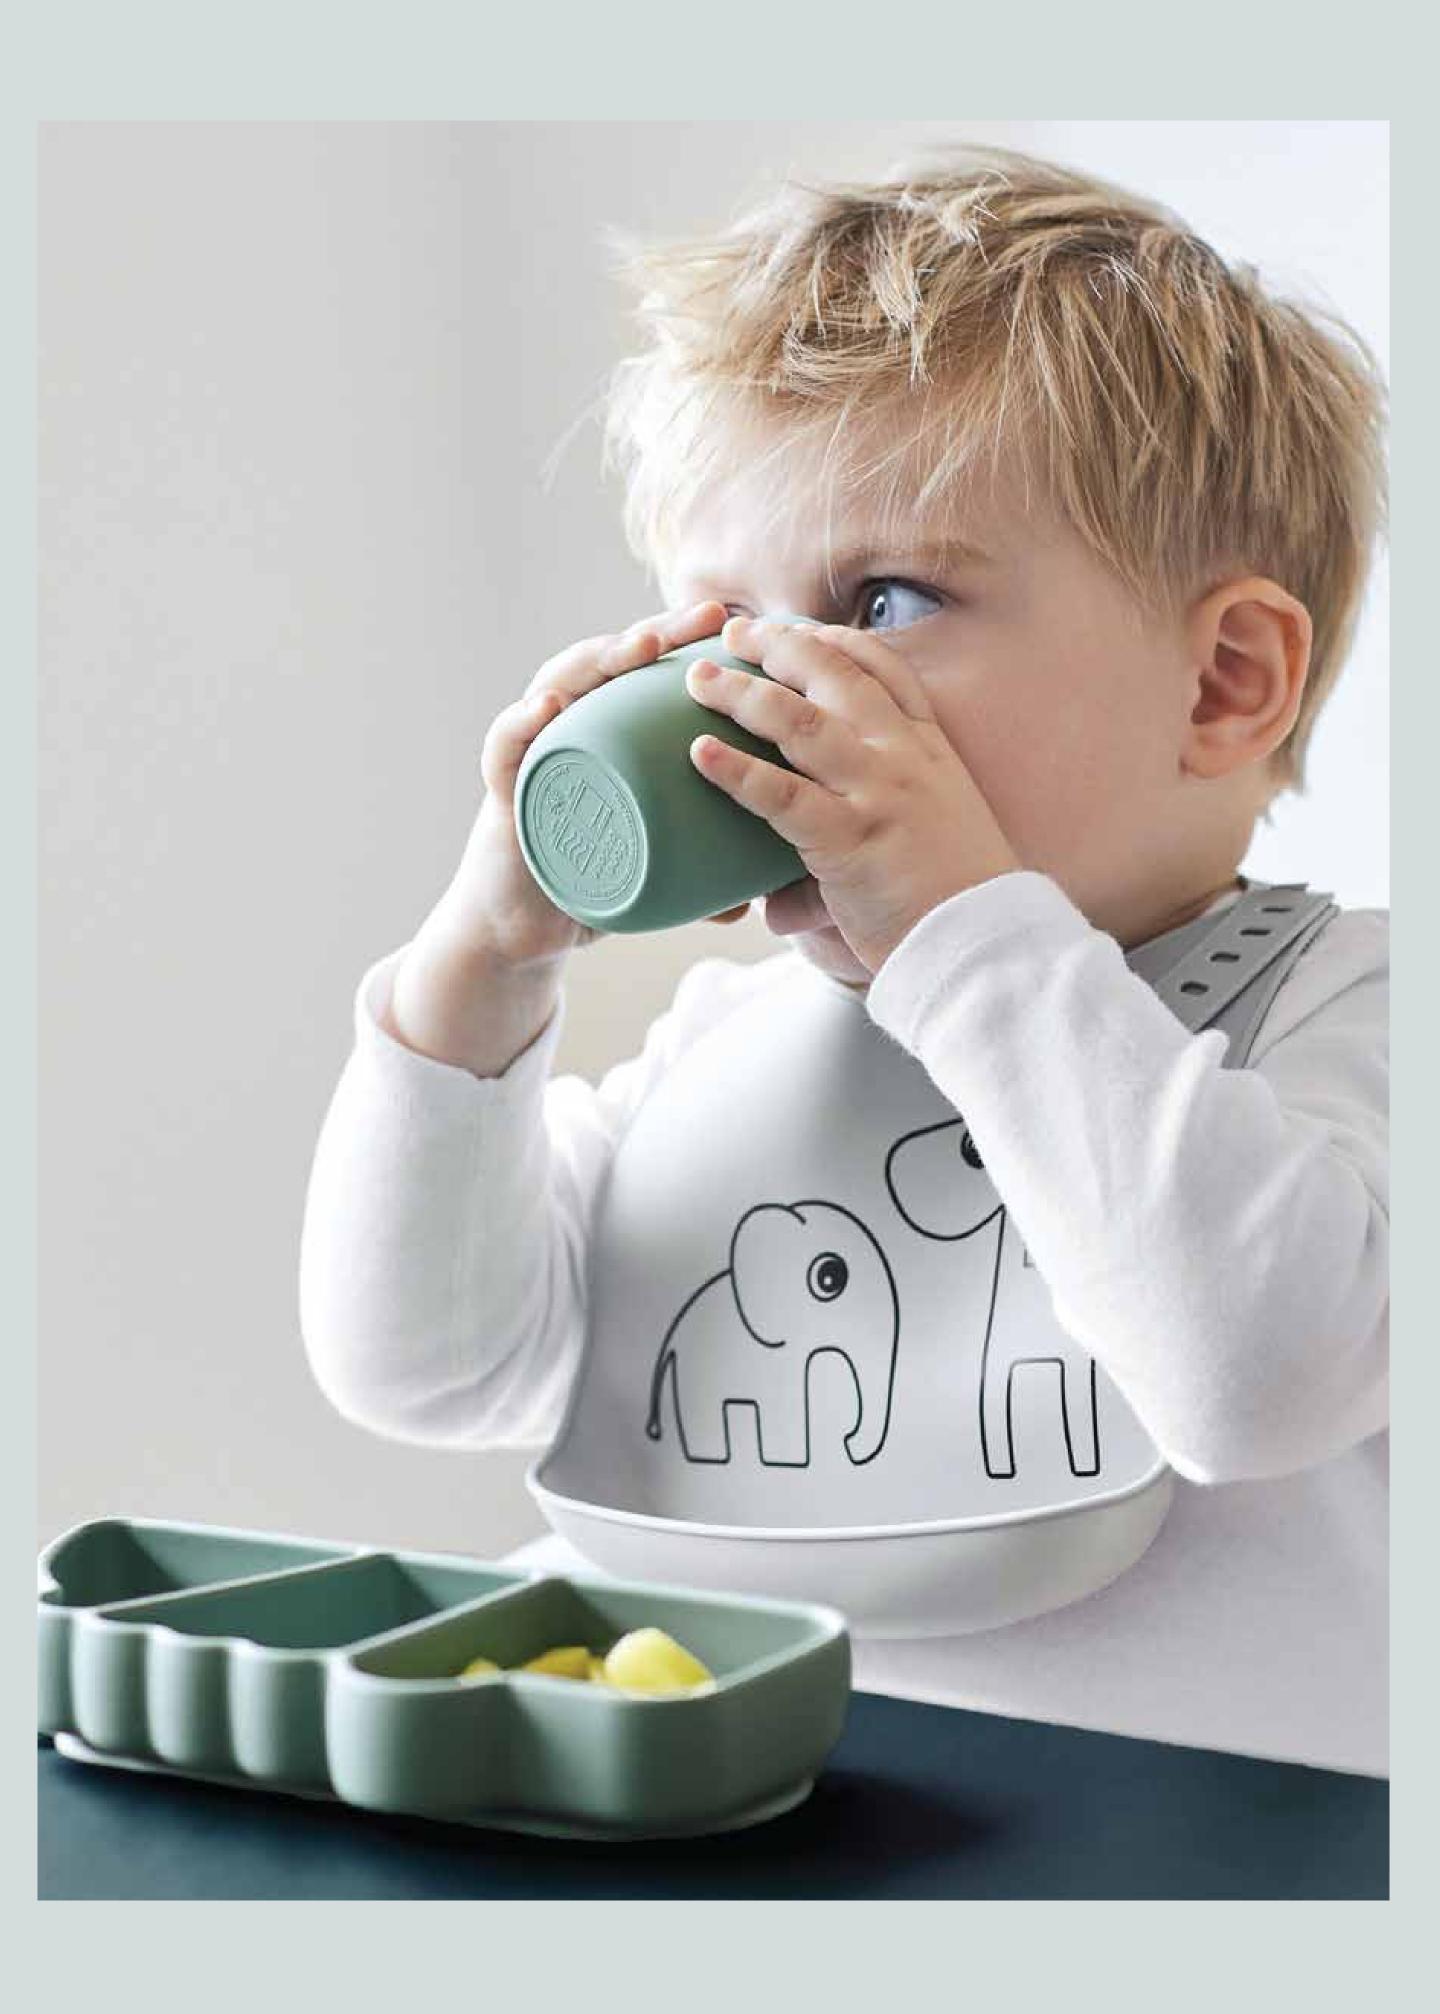

#### HOT & COLD

Our silicone dinnerware is perfect for all food and drinks – both hot and cold. Use it for preparing the first solids and porridges directly in the oven or microwave. And why not bake an Ozzo cake or use the minimug as an ice cream mould.

## 100% food grade silicone

We could not be more thrilled about our silicone kids tableware since silicone has so many features to be excited about.

Natural anti-slip, easy grip and a suction base make it perfect for little eaters when learning to self-feed.

It's soft, durable, easy to clean and heat-resistant - safe to use in:

Practical tableware with a long-life.

Dig in!