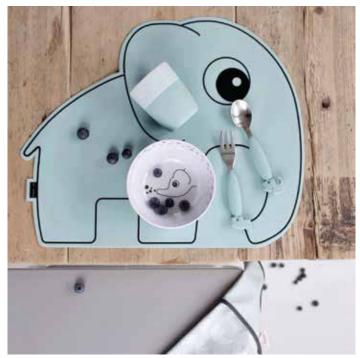

#### Placemat

- 100% Food grade Silicone
- 30 x 40 cm
- Dishwasher safe to 100°C. Microwave safe. Temperature safe: -40°C to 230°C.

### stick & stay

With practical and fun silicone Stick & Stay tableware shaped as

A clever suction base makes sure that Elphee, Ozzo and Croco stick around for the entire meal. The inside rounded edges make scooping up food easier to master.