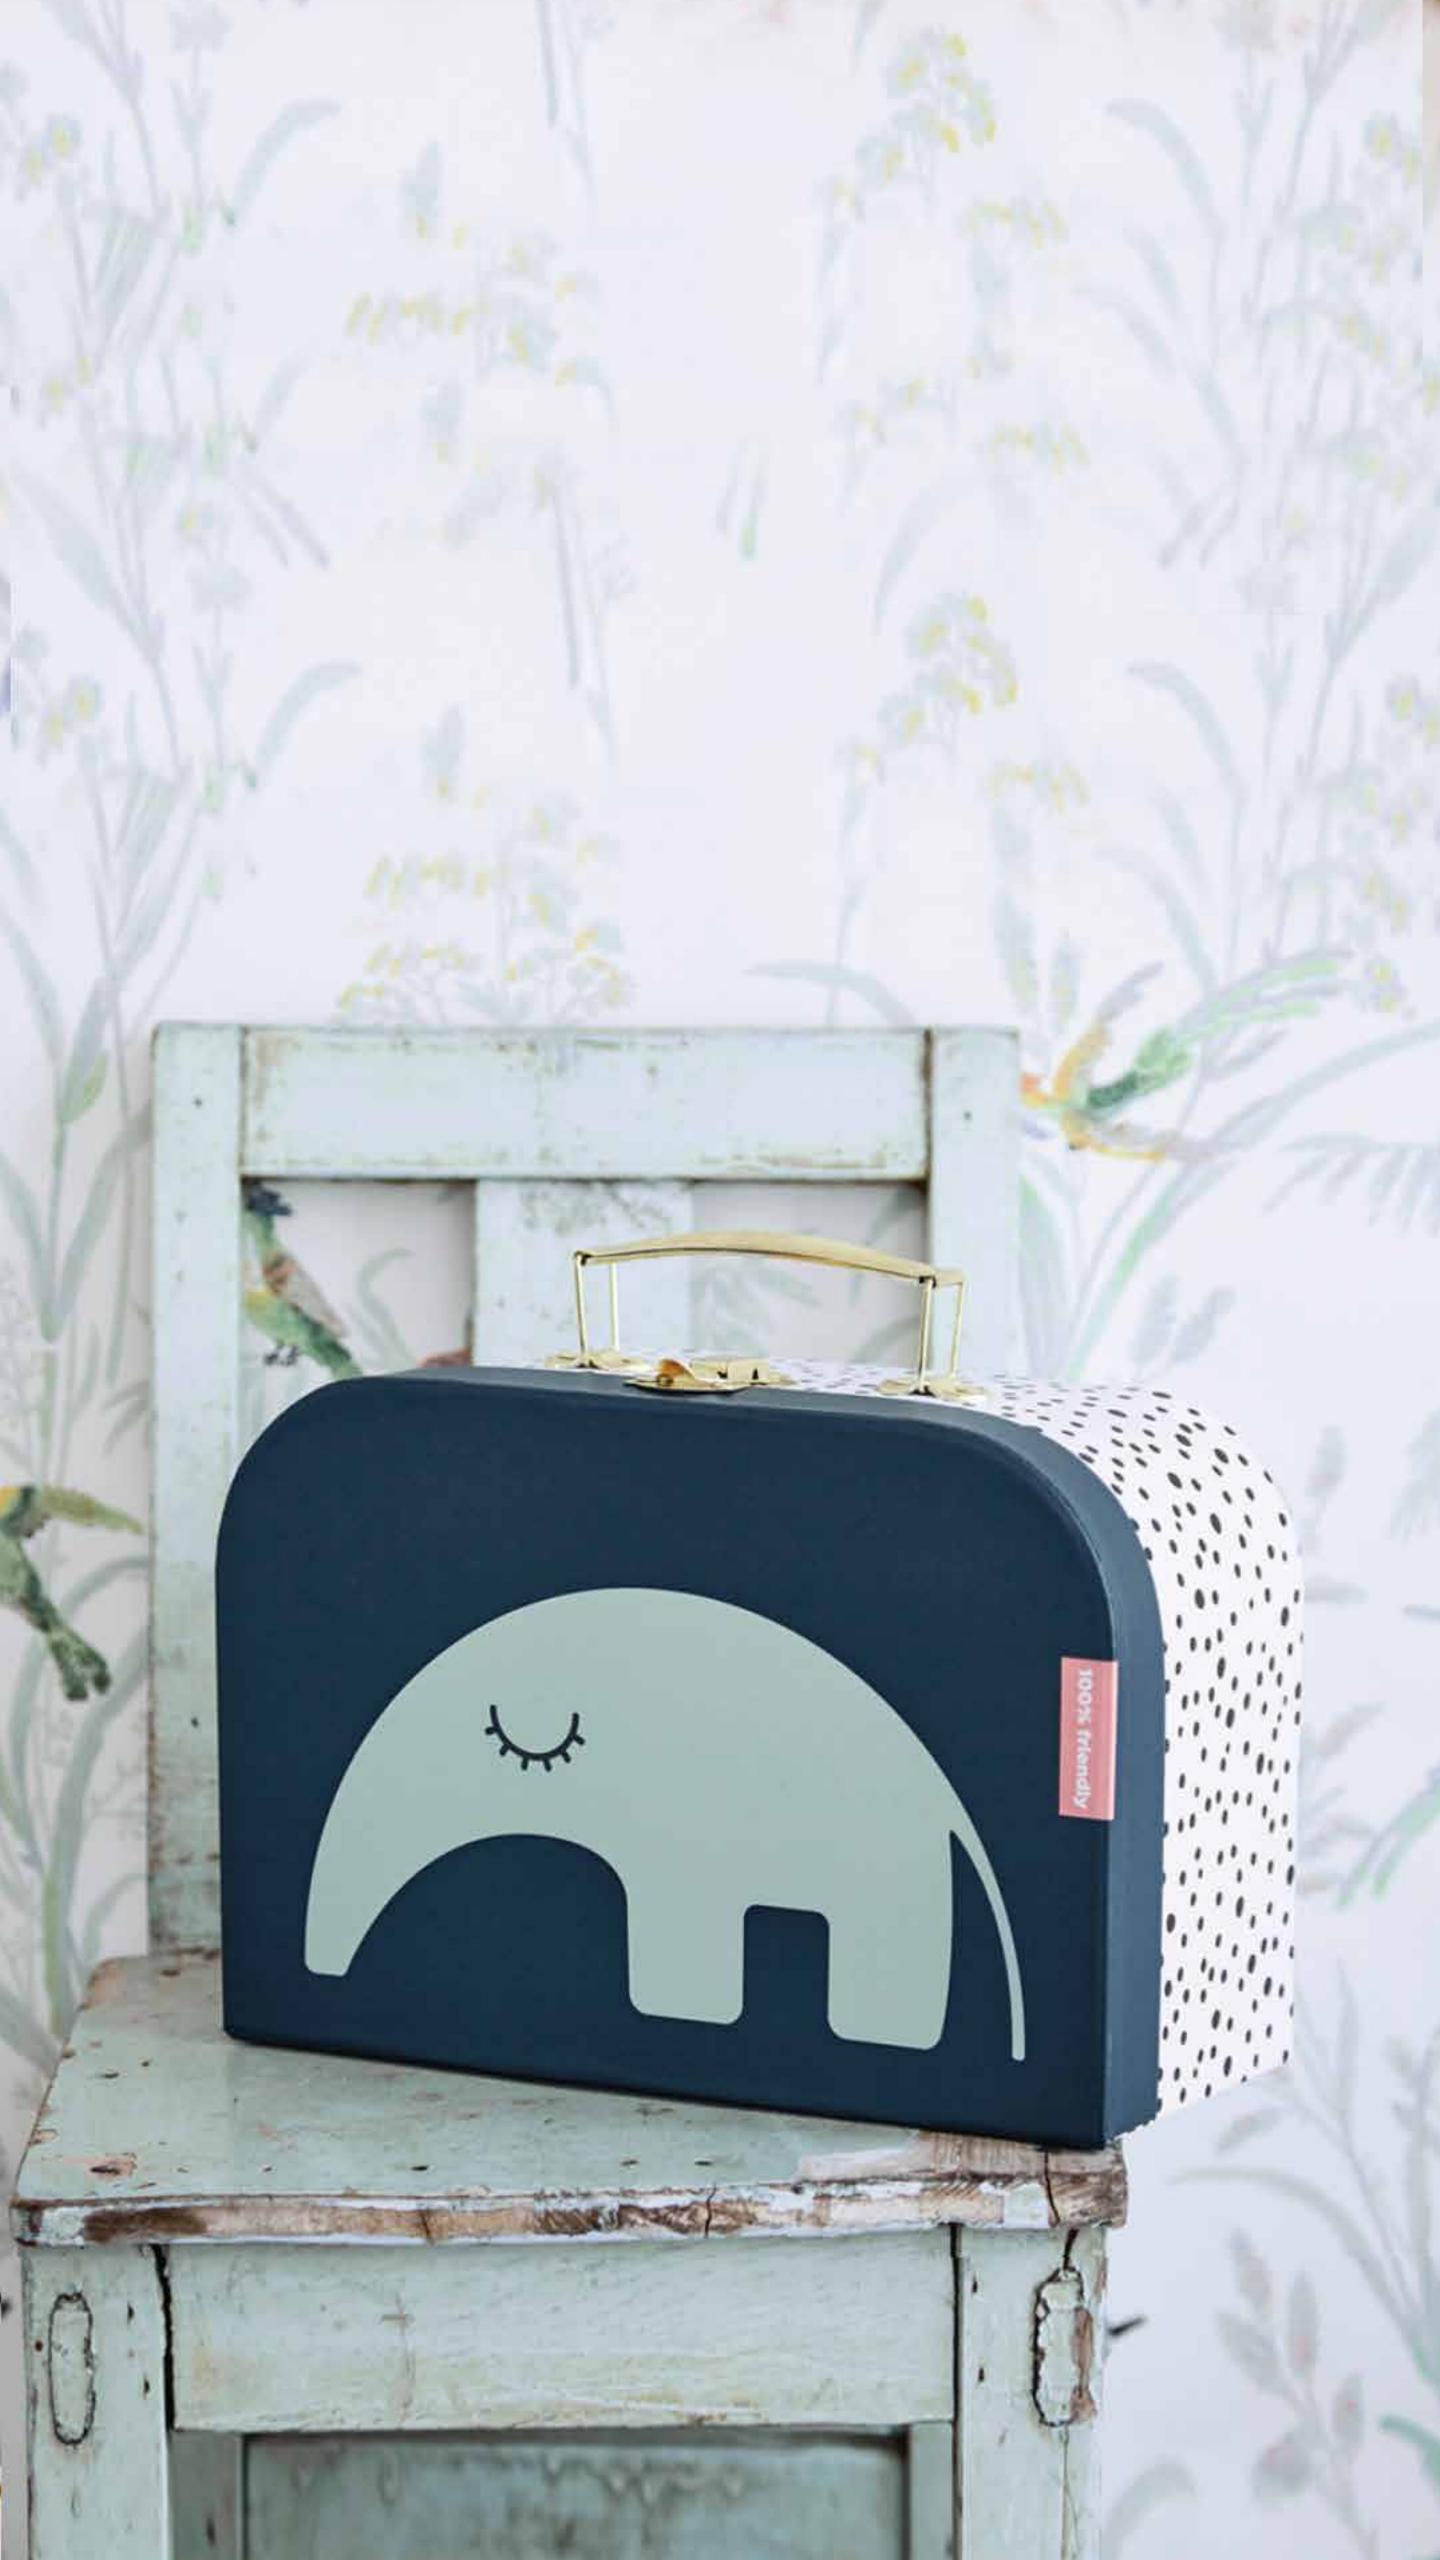

### Suitcase set

#### **Product information**

- Laminated cardboard
- Wipe clean with soft damp cloth, do not immerse in water.
- Large: 19 x 28 x 12,5 cm. Small: 16,5 x 24,5 x 11 cm

7003562 Blue

4795561 Powder