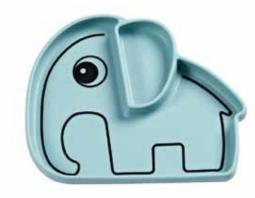

### stick & stay

With practical and fun silicone Stick & Stay tableware shaped as

A clever suction base makes sure that Elphee, Ozzo and Croco stick around for the entire meal. The inside rounded edges make scooping up food easier to master.

Soft pastels, warm mustard and playful green combined with black contour animals make this kids tableware turn up the cuteness factor at the dinner table and stand out with its practical features.

Bon appetit!