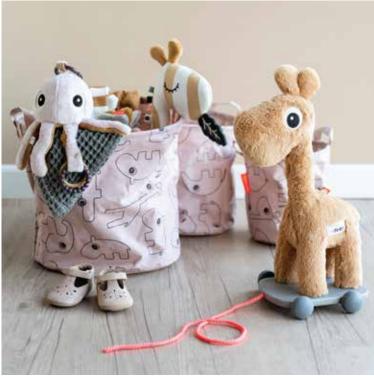

### Storage baskets

#### **Product information**

- 65% cotton/35% polyester PE coated canvas
- Wipe clean with soft damp cloth, do not immerse in water
- Large: Ø 32 x 33 cm.
   Medium: Ø 26 x 27 cm.
   Small: Ø 20 x 21cm.