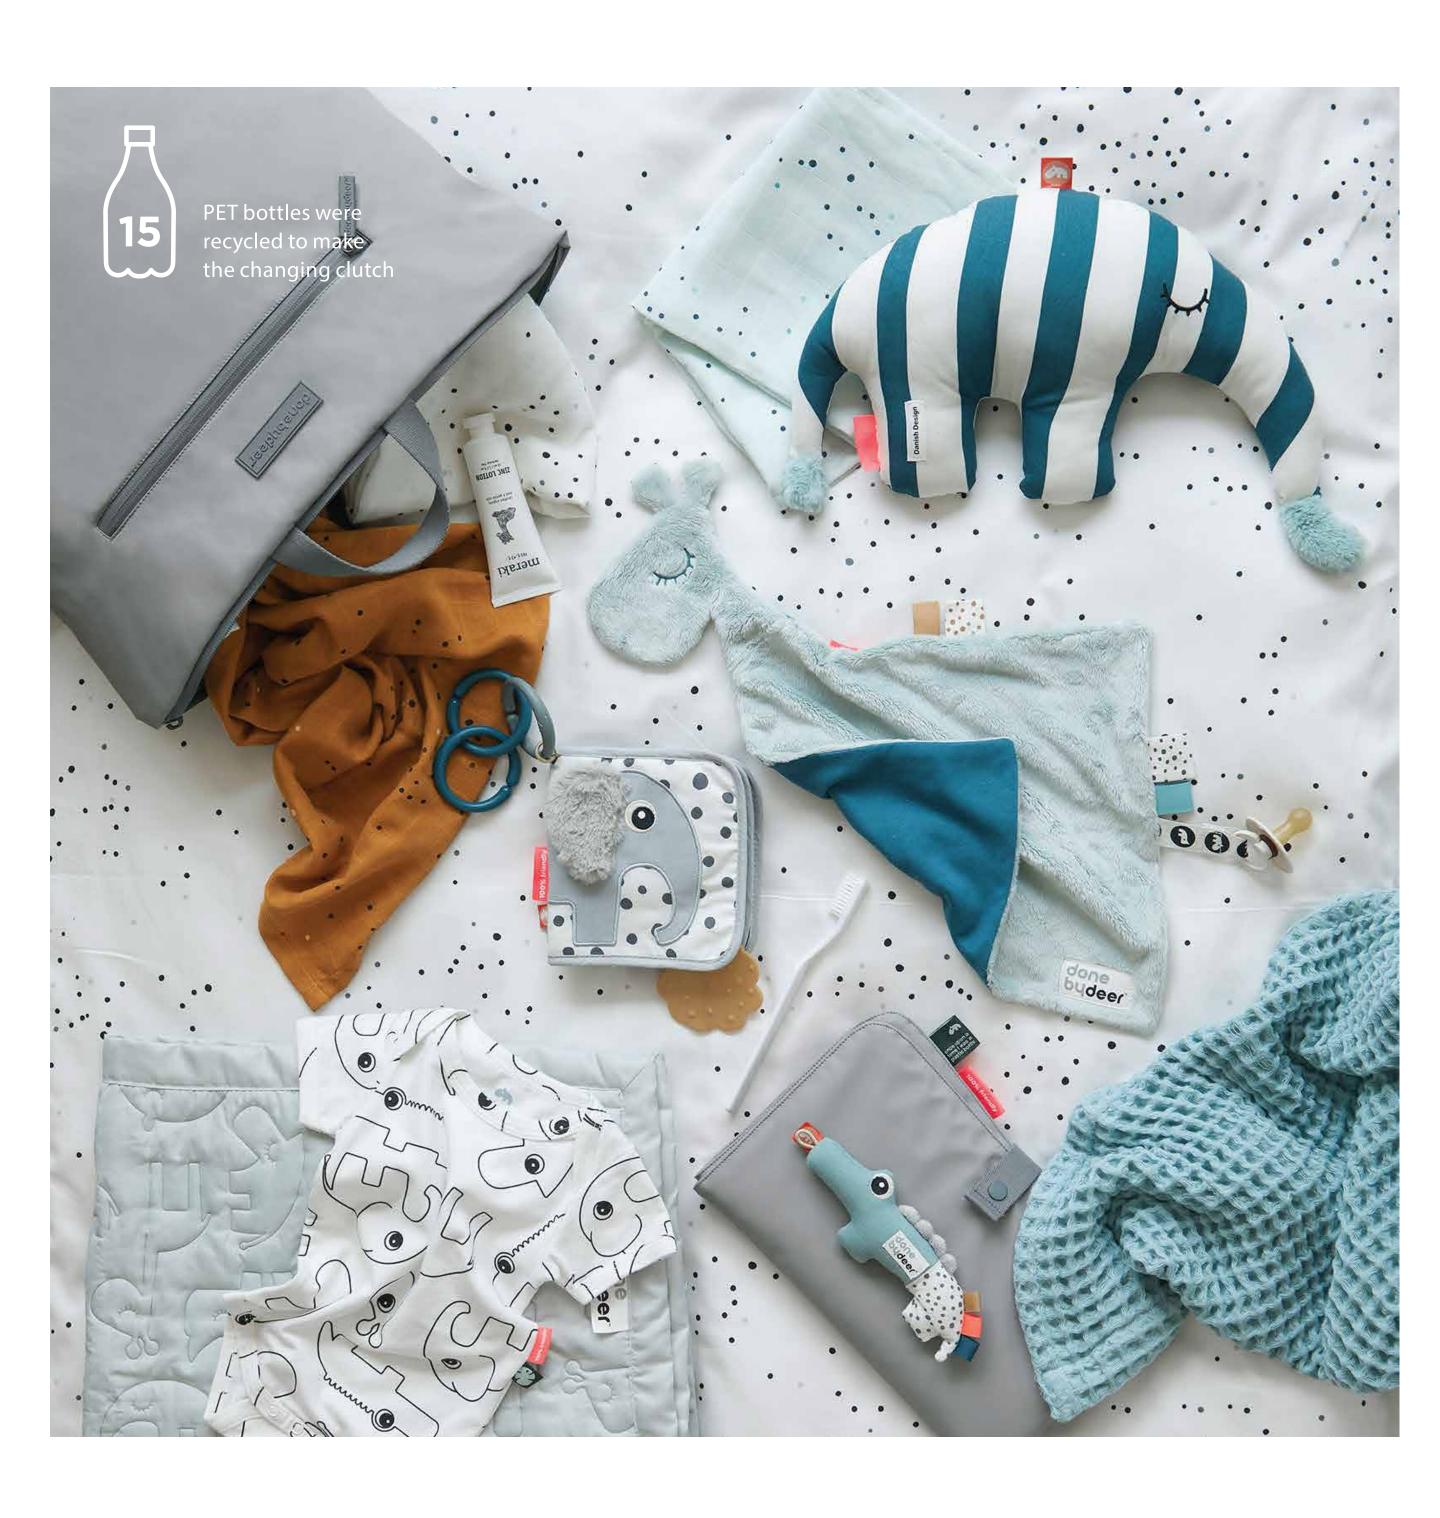

## COMPACT CHANGES

If bringing only a few basic needs for quick nappy changes, the changing clutch is a perfect companion. Lay baby comfortably on the padded changing mat that folds up easily to fit in the clutch. The waterproof surface is a great convenience when away from home.