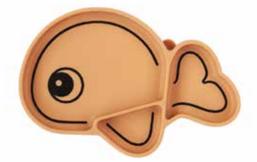

#### Silicone dinner set

- Set with plate + bowl + mug
- 100% food grade silicone
- Microwave friendly
- Complies to standard EN14372 & EN14350

1206211 Powder

1206212 Blue

#### Plate

- 100% Food grade Silicone
- plate
- Suction base for Stick & Stay function
- Microwave friendly
- Complies to standard EN14372 & EN14350

1716381 Powder

1716384 Mustard

1716382 Blue

1799231 Powder