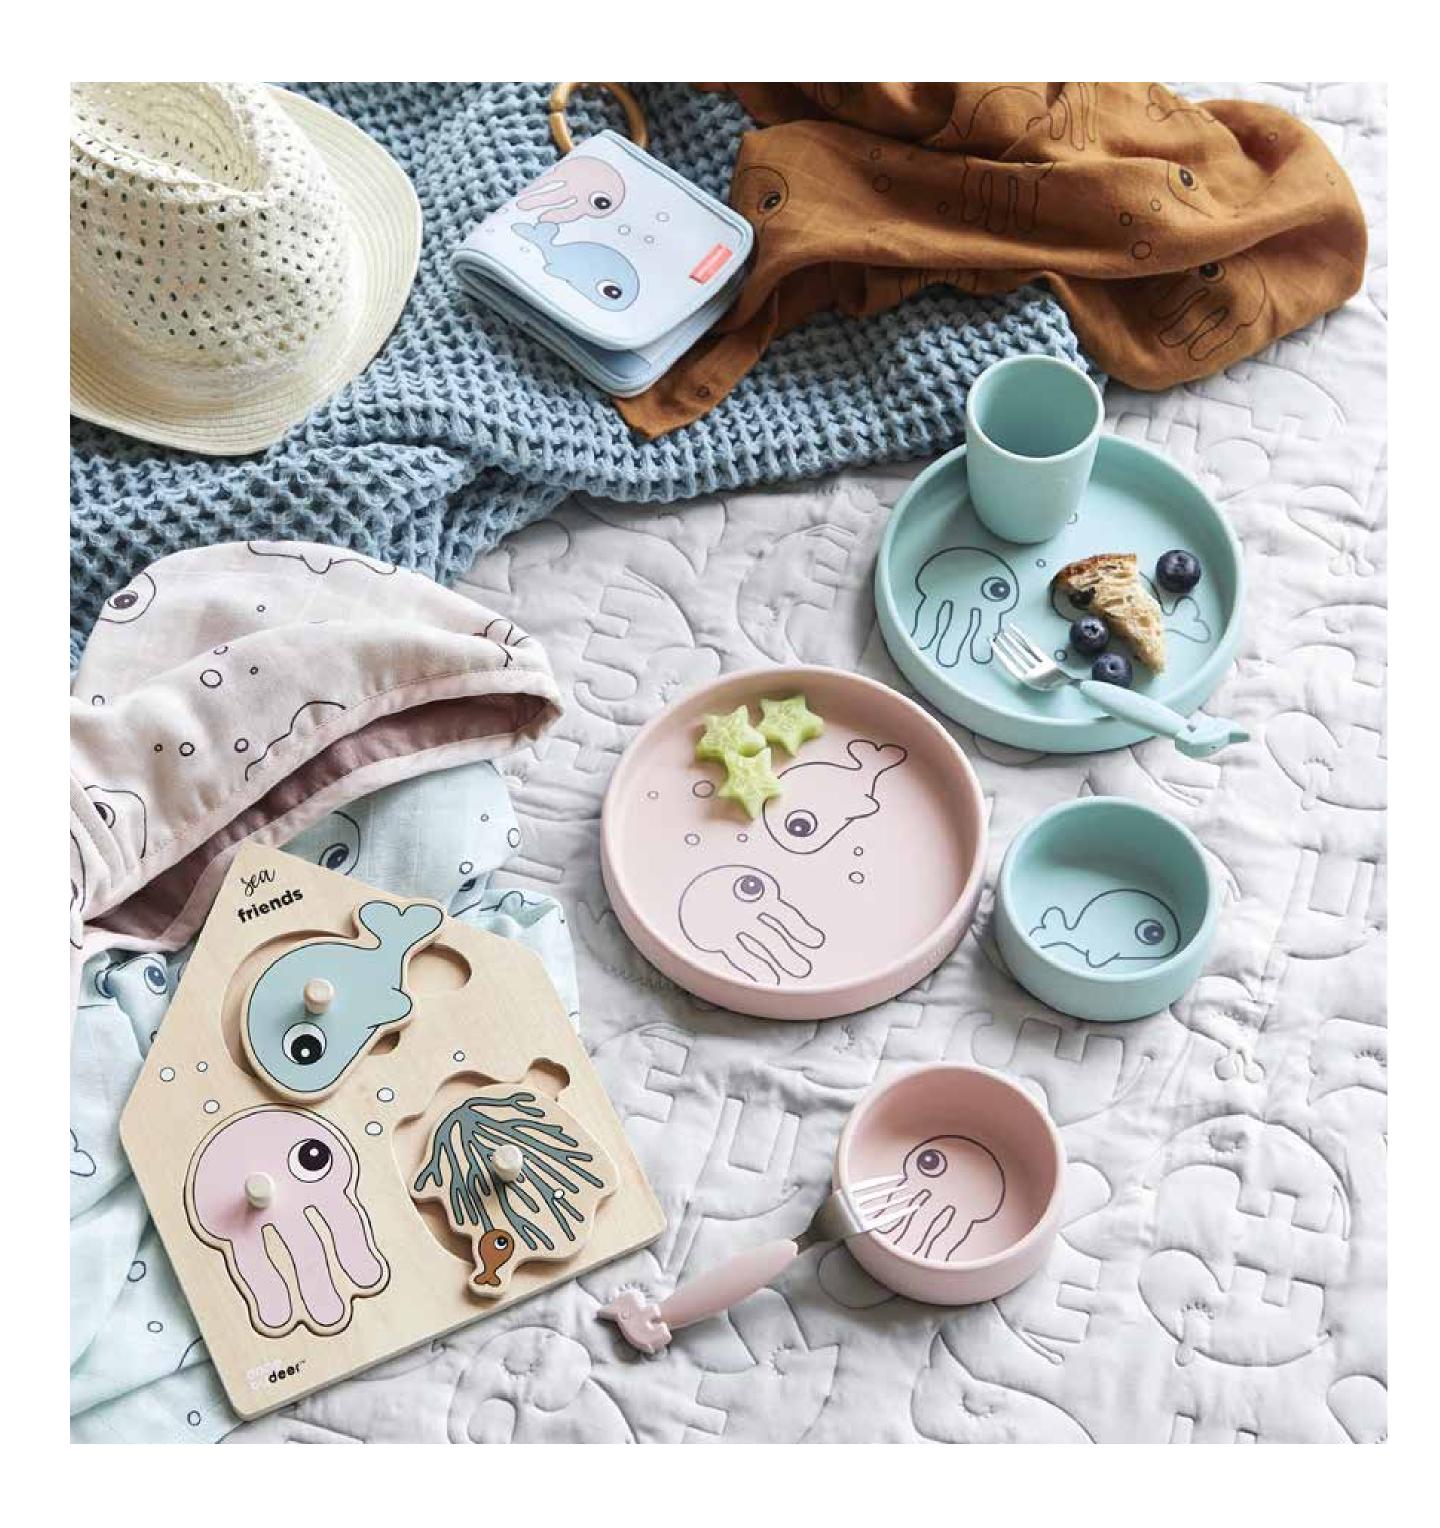

Welcome under the sea.

Meet the sea friends Jelly and Wally and dive into an ocean of playful silicone tableware.

Engage little ones to have a fun meal time accompanied by Jelly and Wally three times a day or for a simple snack break in between.

There's always a new story to tell to Jelly and Wally during meal time.

These Sea friends are the perfect friends to make meal times enjoyable for the little ones.

Dive in!

#### WHALE OF A TIME

When it's time for a breather, the Sea friends silicone dinner set is perfect for lunchor snacking in the shade. Enjoy some downtime with Jelly and Wally and load up on puzzle play. In a while you'll be ready for another dip.