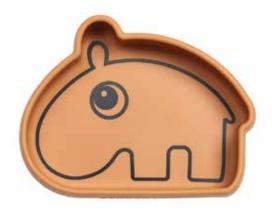

### stick & stay

With practical and fun silicone Stick & Stay tableware shaped as

A clever suction base makes sure that Elphee, Ozzo and Croco stick around for the entire meal. The inside rounded edges make scooping up food easier to master.

#### SNACKATTACK

Keep an eye out - Croco is on the lure for a friendly snack attack! The Croco Stick & Stay snack plate will stay in place, and three practical compartments keep everything separated, when little eaters snack away.

#### Plate

- 100% Food grade Silicone
- plate
- Suction base for Stick & Stay function
- Microwave friendly
- Complies to standard EN14372 & EN14350

1716381 Powder

1716384 Mustard

1716382 Blue

1799231 Powder