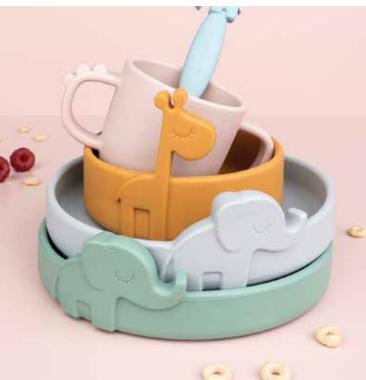

### peekaboo series

The Peekaboo is designed to trigger the curiosity of little eaters. Elphee, Raffi and Croco peek out from the dinnerware making mealtime an extra fun time of the day.

A perfectly sized dinner set for first meals and for learning to self feed

Little ones will enjoy having the cute animals join them for mealtime discover Croco at the bottom of their cup when they drink and have Elphee and Wally help them reach this exciting milestone of eating on their own. The set is available in soft tones of powder, blue, mustard, and grey.

PEEKABOO is playful, practical & durable!