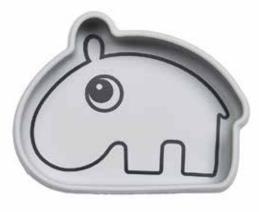

### stick & stay

With practical and fun silicone Stick & Stay tableware shaped as

A clever suction base makes sure that Elphee, Ozzo and Croco stick around for the entire meal. The inside rounded edges make scooping up food easier to master.

#### SNACKATTACK

Keep an eye out - Croco is on the lure for a friendly snack attack! The Croco Stick & Stay snack plate will stay in place, and three practical compartments keep everything separated, when little eaters snack away.

#### Plate

- 100% Food grade Silicone
- plate
- Suction base for Stick & Stay function
- Microwave friendly
- Complies to standard EN14372 & EN14350

1716381 Powder

1716384 Mustard

1716382 Blue

1799231 Powder