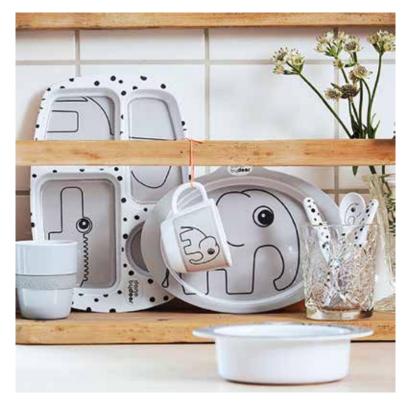

### peekaboo series

The Peekaboo is designed to trigger the curiosity of little eaters. Elphee, Raffi and Croco peek out from the dinnerware making mealtime an extra fun time of the day.

A perfectly sized dinner set for first meals and for learning to self feed

The cute plate, bowl, practical pocket bib and two handled cup are made of food grade silicone.

It makes the Peekaboo dinnerware shatterproof as well as a

It makes the Peekaboo dinnerware shatterproof as well as adding anti-slip/easy-grip features and making the Peekaboo plate, bowl and cup suitable for use in the microwave.

Little ones will enjoy having the cute animals join them for mealtime discover Croco at the bottom of their cup when they drink and have Elphee and Wally help them reach this exciting milestone of eating on their own. The set is available in soft tones of powder, blue, mustard, and grey.