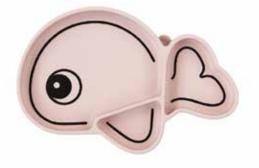

#### Silicone dinner set

- Set with plate + bowl + mug
- 100% food grade silicone
- Microwave friendly
- Complies to standard EN14372 & EN14350

1206211 Powder

1206212 Blue

#### Plate

- 100% Food grade Silicone
- plate
- Suction base for Stick & Stay function
- Microwave friendly
- Complies to standard EN14372 & EN14350

1716381 Powder

1716384 Mustard

1716382 Blue

1799231 Powder