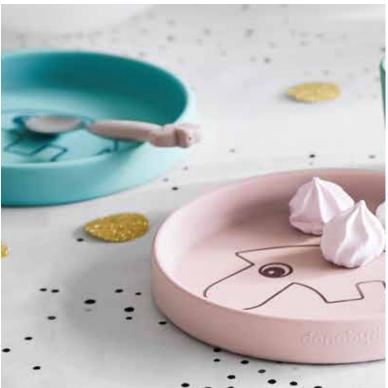

#### BEFORE IT MAKES PERFECT

Let an array of colours and Deer friends add excitement to everyday meals. Our silicone tableware is soft, durable and practical. With natural anti-slip and easy grip, inside rounded edges to support easy scooping and a heat-resistant material, this will soon be an everyday favourite.

Welcome under the sea.

Meet the sea friends Jelly and Wally and dive into an ocean of playful silicone tableware.

Engage little ones to have a fun meal time accompanied by Jelly and Wally three times a day or for a simple snack break in between.

There's always a new story to tell to Jelly and Wally during meal time.

These Sea friends are the perfect friends to make meal times enjoyable for the little ones.

Dive in!