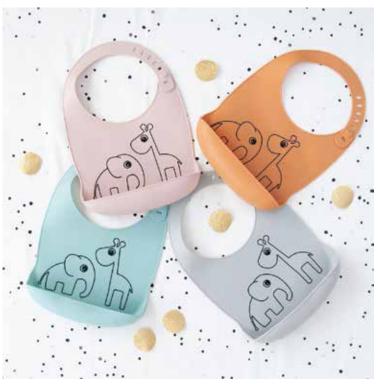

#### Bib

- 100% Food Grade Silicone
- Dishwasher safe to 100°C. Microwave safe. Temperature safe: -40°C to 230°C.
- 27 x 19 x 4,5 cm

1309892 Blue

1309891 Powder

#### Bib

- 100% Food Grade Silicone
- Dishwasher safe to 100°C. Microwave safe. Temperature safe: -40°C to 230°C.
- 27 x 19 x 4,5 cm