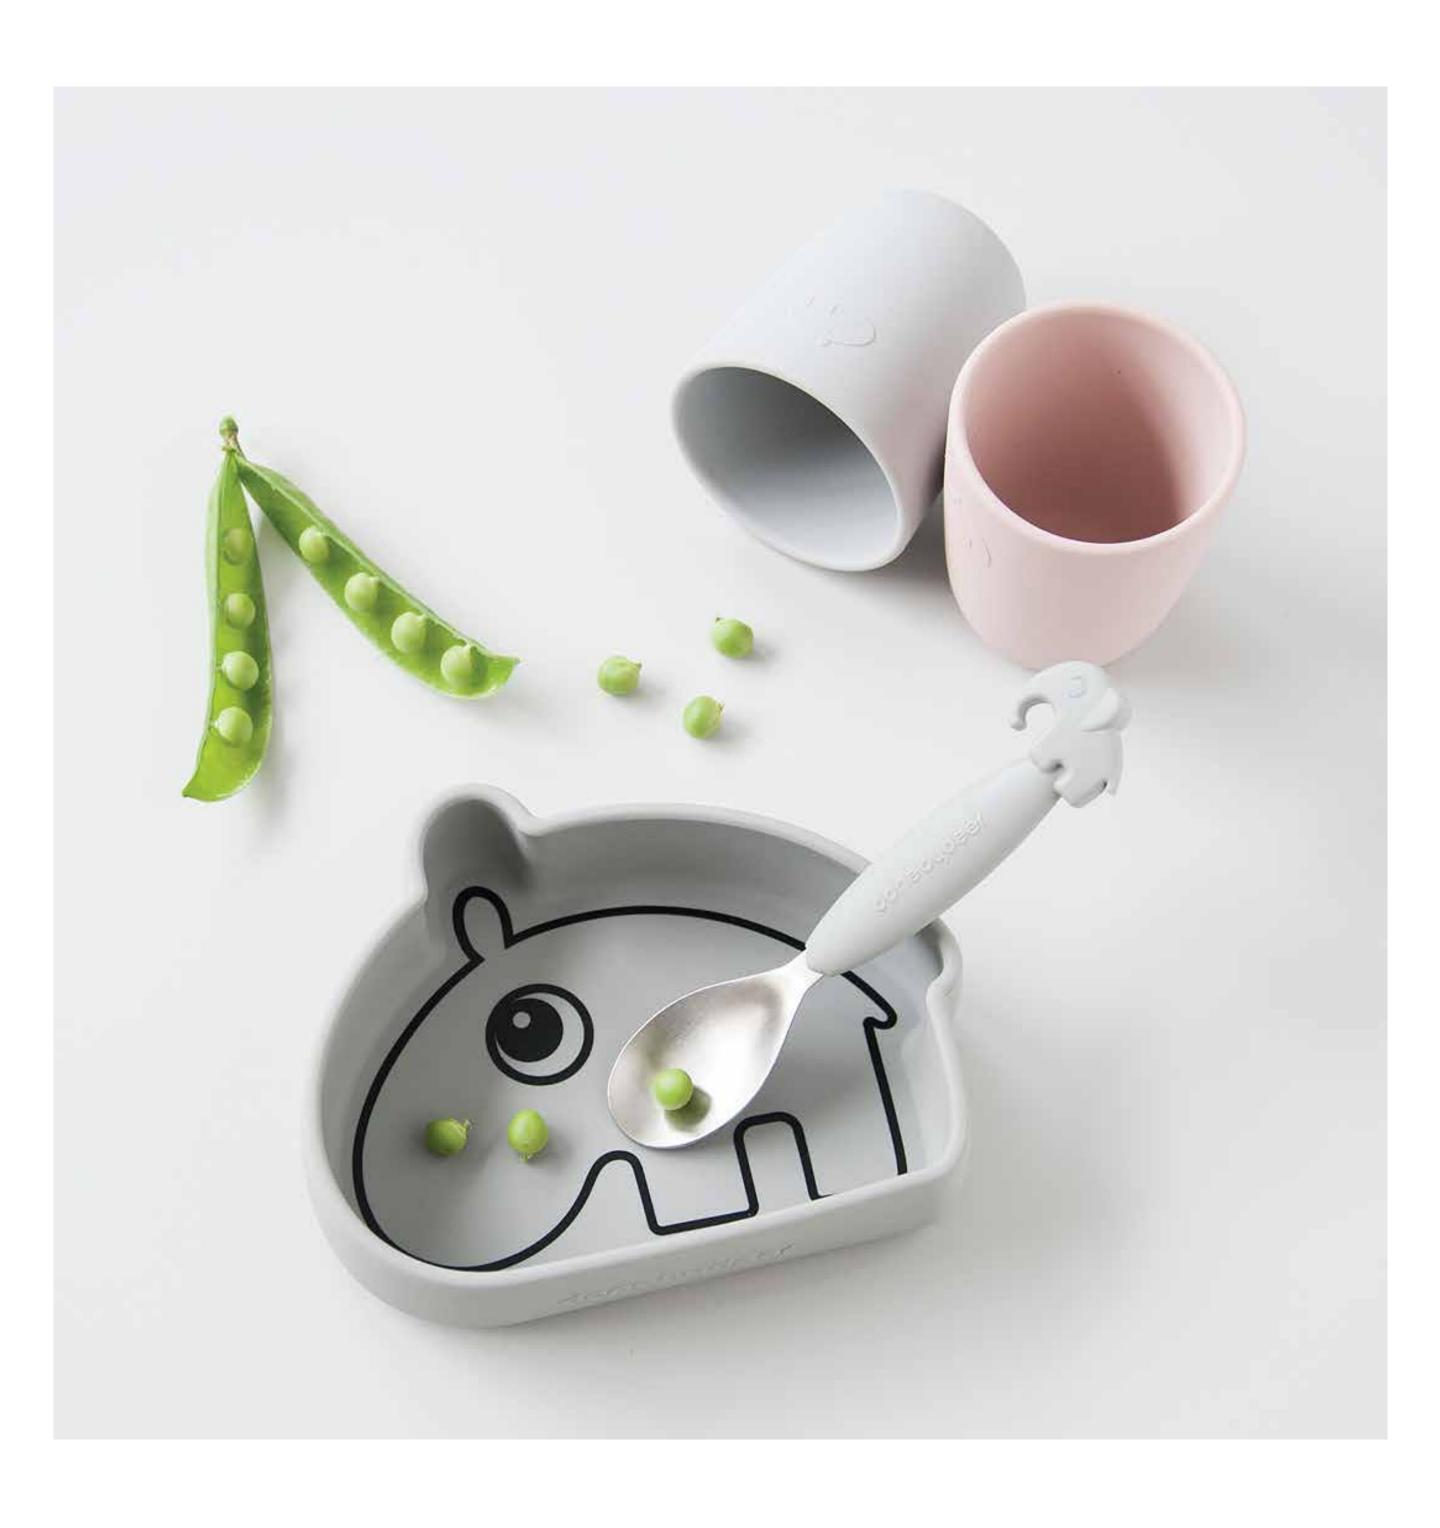

## make eating fun

#### BEFORE IT MAKES PERFECT

Let an array of colours and Deer friends add excitement to everyday meals. Our silicone tableware is soft, durable and practical. With natural anti-slip and easy grip, inside rounded edges to support easy scooping and a heat-resistant material, this will soon be an everyday favourite.

Welcome under the sea.

Meet the sea friends Jelly and Wally and dive into an ocean of playful silicone tableware.

Engage little ones to have a fun meal time accompanied by Jelly and Wally three times a day or for a simple snack break in between.

### stick & stay

With practical and fun silicone Stick & Stay tableware shaped as

A clever suction base makes sure that Elphee, Ozzo and Croco stick around for the entire meal. The inside rounded edges make scooping up food easier to master.

Soft pastels, warm mustard and playful green combined with black contour animals make this kids tableware turn up the cuteness factor at the dinner table and stand out with its practical features.

Bon appetit!