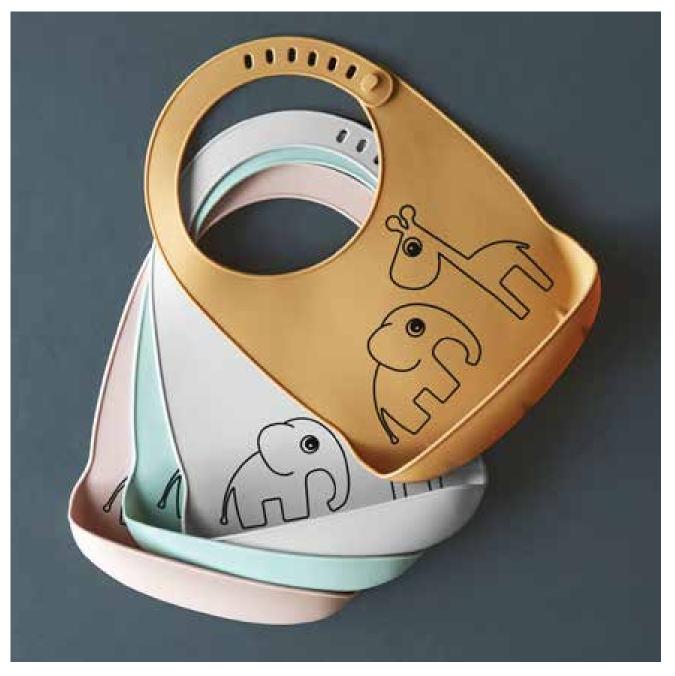

#### Bib

- 100% Food Grade Silicone
- Dishwasher safe to 100°C. Microwave safe. Temperature safe: -40°C to 230°C.
- 27 x 19 x 4,5 cm

1309892 Blue

1309891 Powder

#### Placemat

- 100% Food grade Silicone
- 30 x 40 cm
- Dishwasher safe to 100°C. Microwave safe. Temperature safe: -40°C to 230°C.