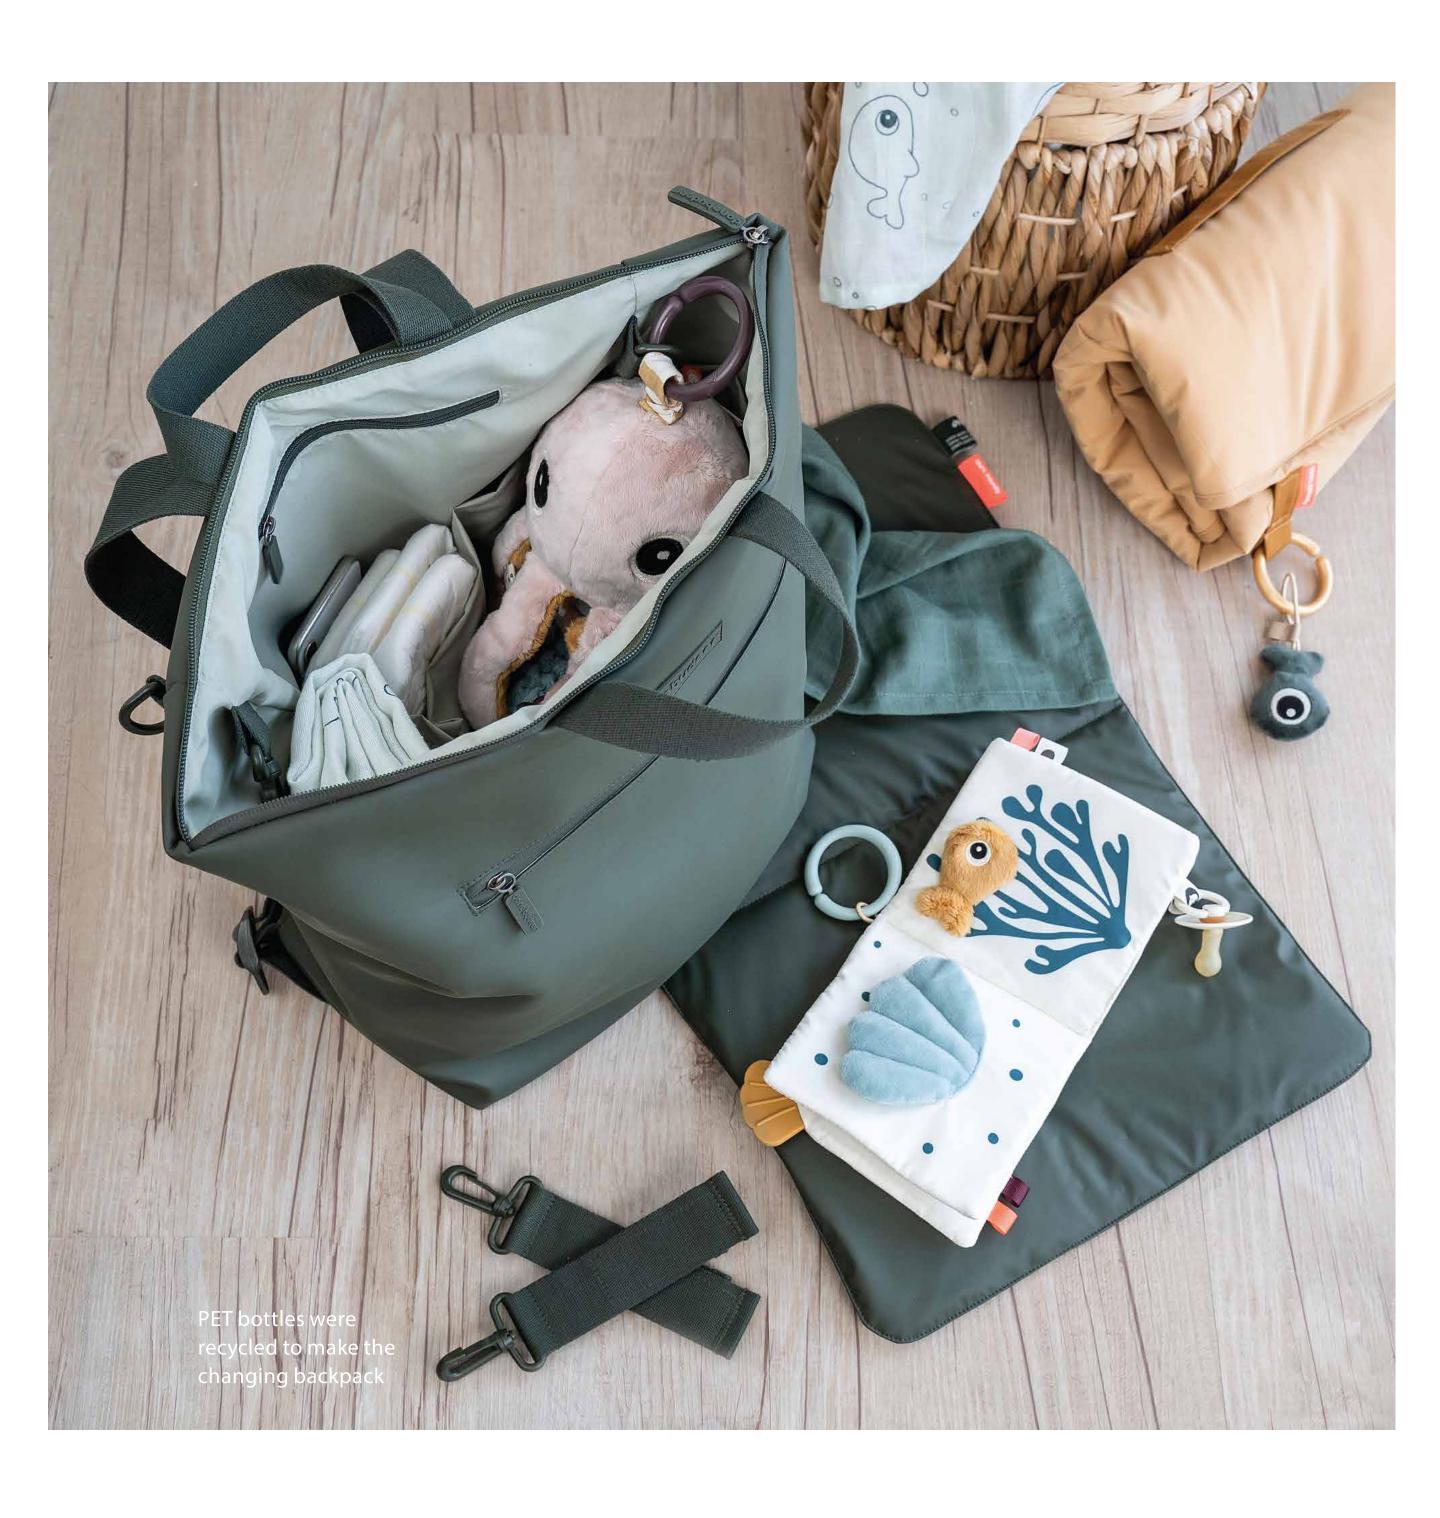

## CHANGING BACKPACK

A practical changing bag is essential when touring with a little one.

This cool and versatile backpack in warm mustard, deep blue or classic grey is the perfect backpack for both mums and dads. It will accommodate your needs for the baby years and beyond.

## EASY ACCESS

The spacious changing backpack gives you the freedom to roam hands-free and bring along all your baby essentials. The wide opening allows for easy access to the large main compartment and multiple pockets, making organising a breeze.

Plastic bottles are collected and washed; then shredded, melted, spun and woven into new fabric – giving them a second life as an Elphee-tastic new bag.