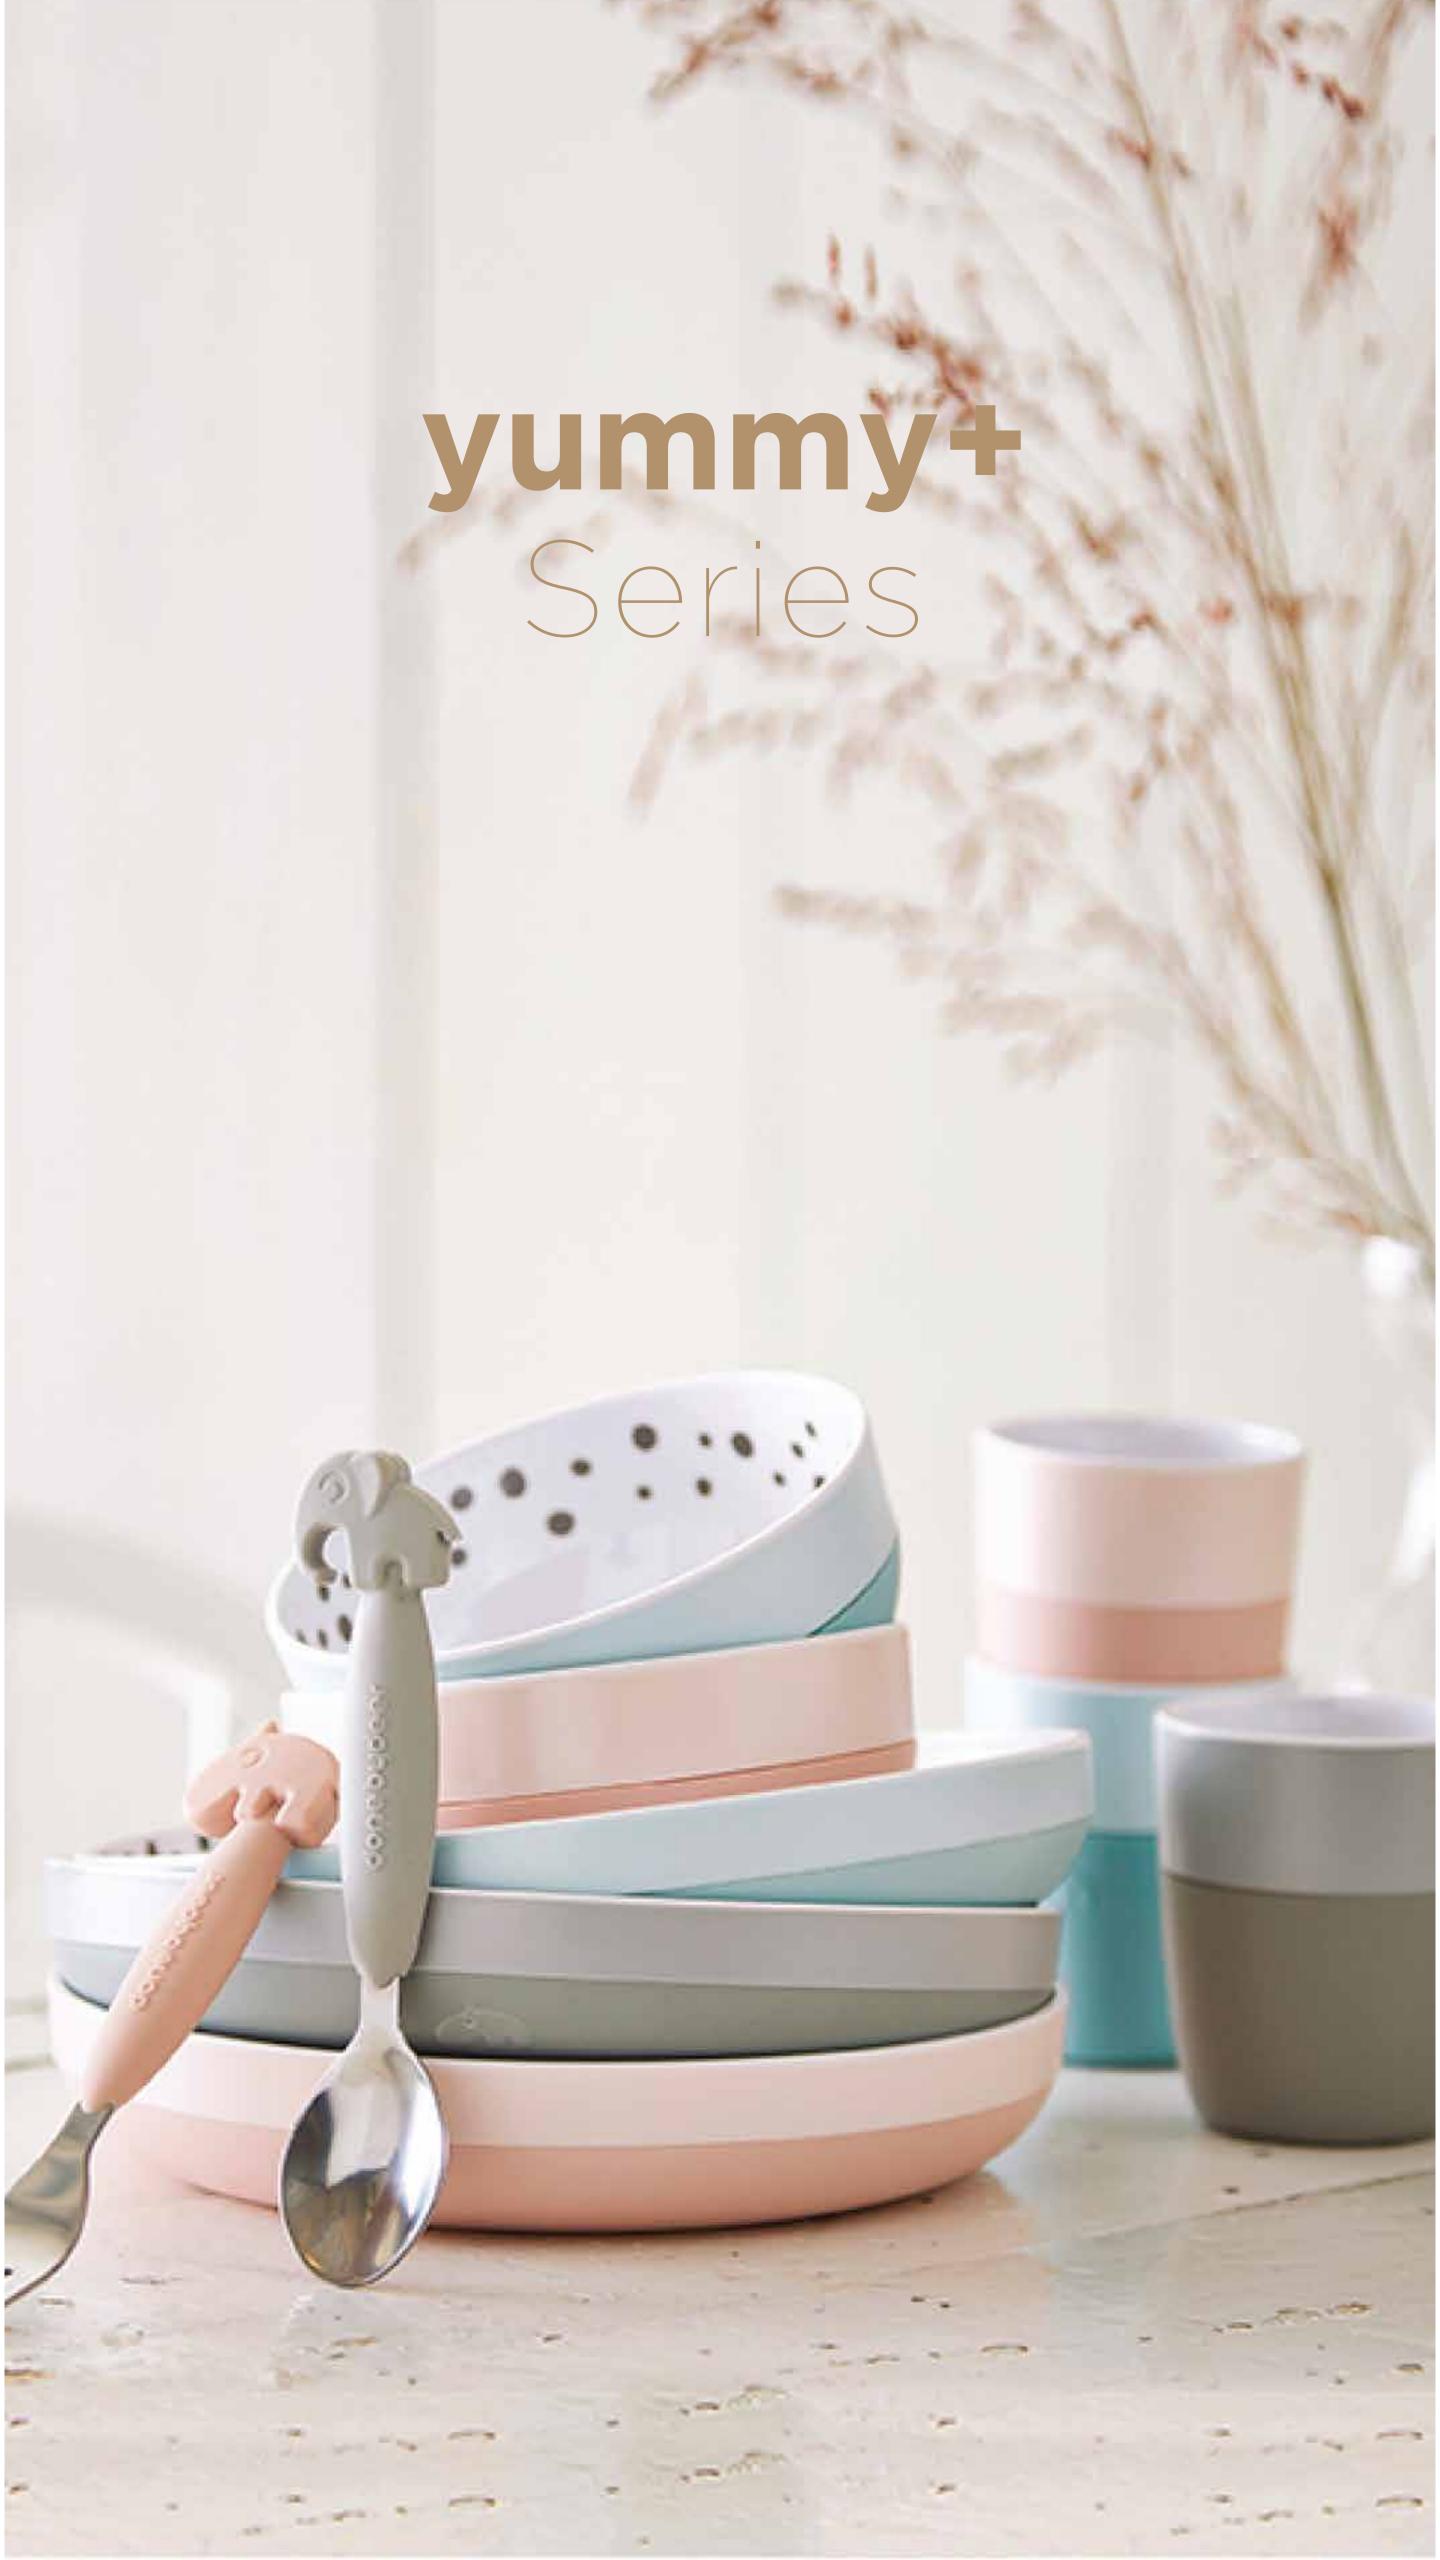

## make eating fun

#### BEFORE IT MAKES PERFECT

Let an array of colours and Deer friends add excitement to everyday meals. Our silicone tableware is soft, durable and practical. With natural anti-slip and easy grip, inside rounded edges to support easy scooping and a heat-resistant material, this will soon be an everyday favourite.

Welcome under the sea.

Meet the sea friends Jelly and Wally and dive into an ocean of playful silicone tableware.

Engage little ones to have a fun meal time accompanied by Jelly and Wally three times a day or for a simple snack break in between.

There's always a new story to tell to Jelly and Wally during meal time.

These Sea friends are the perfect friends to make meal times enjoyable for the little ones.

Dive in!

#### WHALE OF A TIME

When it's time for a breather, the Sea friends silicone dinner set is perfect for lunchor snacking in the shade. Enjoy some downtime with Jelly and Wally and load up on puzzle play. In a while you'll be ready for another dip.