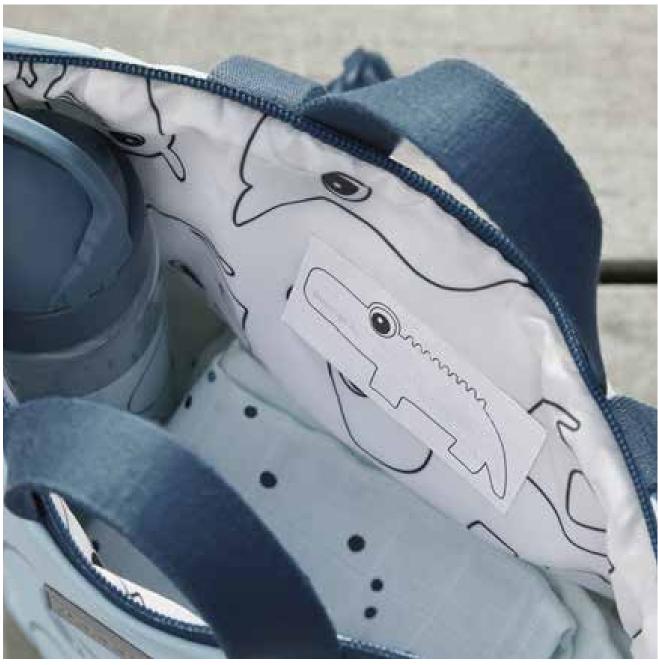

# out & about

Functionality, long-lasting design and sustainability are thoughtfully combined in the Done by Deer bags for large and little.

PET bottles are being recycled when manufacturing both the outer fabric and inner lining of our bags. A waterproof coating makes the surface soft and durable and keeps your belongings dry, if caught in the rain.

Plastic bottles are collected and washed; then shredded, melted, spun and woven into new fabric – giving them a second life as an Elphee-tastic new bag.