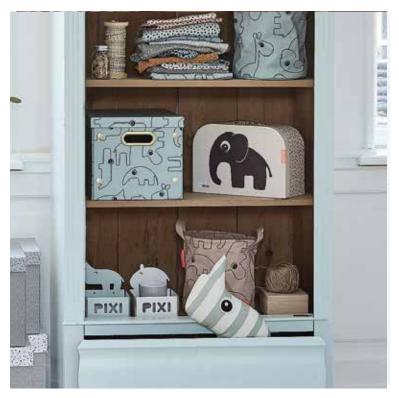

### Suitcase set

#### **Product information**

- Laminated cardboard
- Wipe clean with soft damp cloth, do not immerse in water.
- Large: 19 x 28 x 12,5 cm. Small: 16,5 x 24,5 x 11 cm

7003562 Blue

4795561 Powder

## Soft storage doublesided

#### **Product information**

- 65% cotton/35% polyester PE coated canvas
- Wipe clean with soft damp cloth
- 25 x 34 x 22 cm

50651 Powder

50655 Grey

50652 Blue

### Storage baskets

#### **Product information**

- 65% cotton/35% polyester PE coated canvas
- Wipe clean with soft damp cloth, do not immerse in water
- Large: Ø 32 x 33 cm.
   Medium: Ø 26 x 27 cm.
   Small: Ø 20 x 21cm.