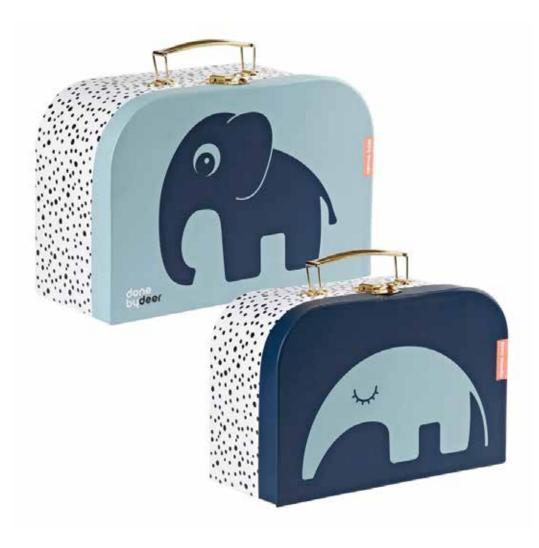

### Suitcase set

#### **Product information**

- Laminated cardboard
- Wipe clean with soft damp cloth, do not immerse in water.
- Large: 19 x 28 x 12,5 cm. Small: 16,5 x 24,5 x 11 cm

7003562 Blue

4795561 Powder