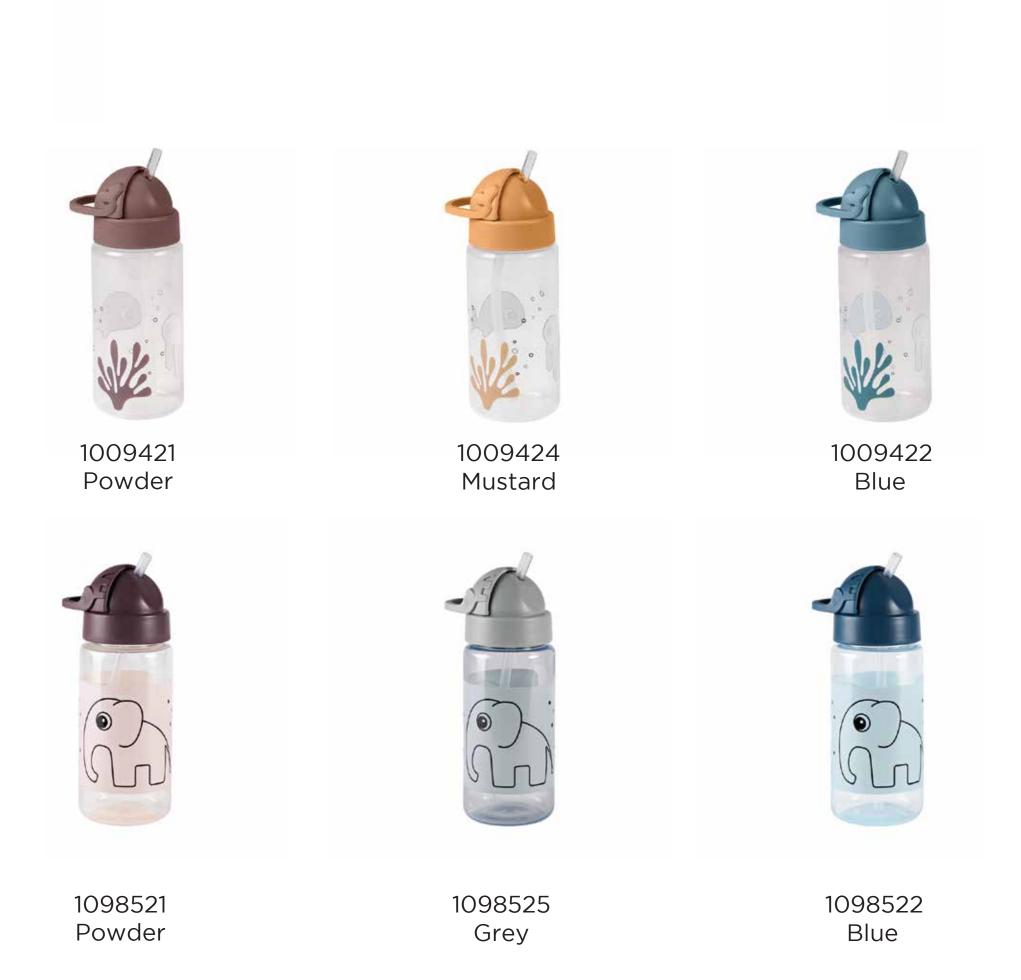

#### Straw Bottles

- With extra straw and mouthpiece included
- Ø6,5 cm x H20 cm.
- Capacity: 350 ml.
- Dishwasher safe up to 70 degrees
- Do no use in microwave oven
- Tested according to EN14350