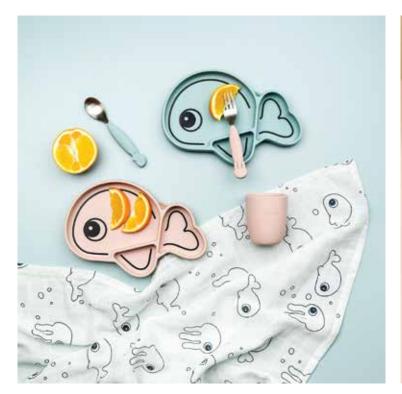

Welcome under the sea.

Meet the sea friends Jelly and Wally and dive into an ocean of playful silicone tableware.

Engage little ones to have a fun meal time accompanied by Jelly and Wally three times a day or for a simple snack break in between.

There's always a new story to tell to Jelly and Wally during meal time.

These Sea friends are the perfect friends to make meal times enjoyable for the little ones.

Dive in!

#### WHALE OF A TIME

When it's time for a breather, the Sea friends silicone dinner set is perfect for lunchor snacking in the shade. Enjoy some downtime with Jelly and Wally and load up on puzzle play. In a while you'll be ready for another dip.