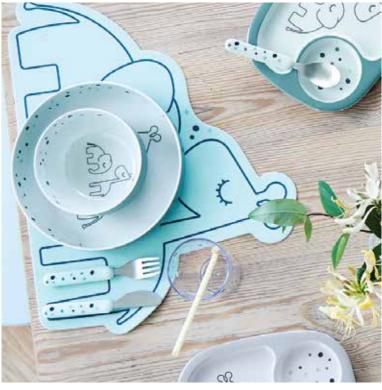

### stick & stay

With practical and fun silicone Stick & Stay tableware shaped as

A clever suction base makes sure that Elphee, Ozzo and Croco stick around for the entire meal. The inside rounded edges make scooping up food easier to master.

Soft pastels, warm mustard and playful green combined with black contour animals make this kids tableware turn up the cuteness factor at the dinner table and stand out with its practical features.

Bon appetit!

#### SNACKATTACK

Keep an eye out - Croco is on the lure for a friendly snack attack! The Croco Stick & Stay snack plate will stay in place, and three practical compartments keep everything separated, when little eaters snack away.