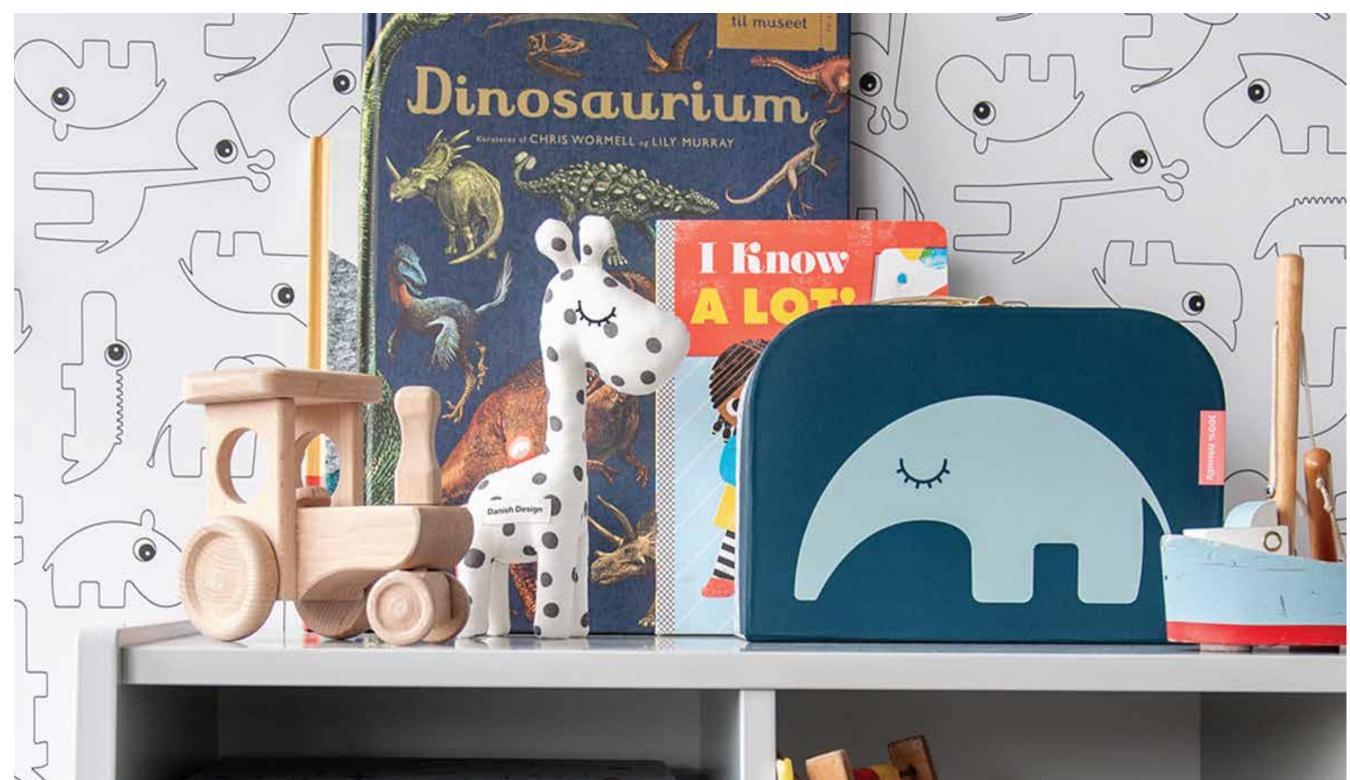

### Suitcase set

#### **Product information**

- Laminated cardboard
- Wipe clean with soft damp cloth, do not immerse in water.
- Large: 19 x 28 x 12,5 cm. Small: 16,5 x 24,5 x 11 cm

7003562 Blue

4795561 Powder