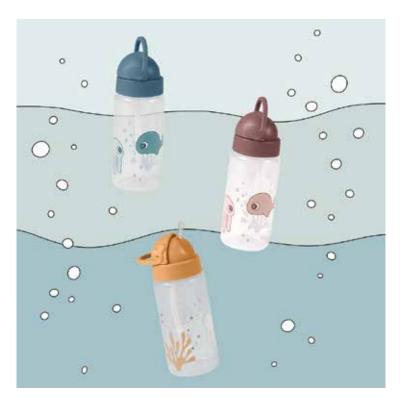

#### Straw Bottles

- With extra straw and mouthpiece included
- Ø6,5 cm x H20 cm.
- Capacity: 350 ml.
- Dishwasher safe up to 70 degrees
- Do no use in microwave oven
- Tested according to EN14350